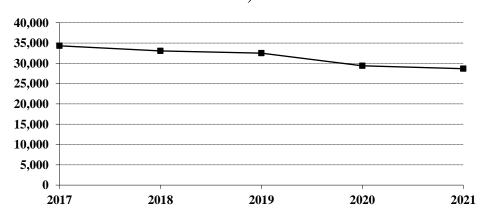

| 9                  | 608 | 28,672 |

#### **Arrest Summary**

| Year | Population | Arrest<br>Total | % Change from Previous Year | Rate per<br>100,000 Pop. |
|------|------------|-----------------|-----------------------------|--------------------------|
| 2017 | 755,393    | 34,309          | 6.1%                        | 4541.9                   |
| 2018 | 760,077    | 33,056          | -3.7                        | 4349.0                   |
| 2019 | 762,062    | 32,489          | -1.7                        | 4263.3                   |
| 2020 | 765,309    | 29,407          | -9.5                        | 3842.5                   |
| 2021 | 774,948    | 28,672          | -2.5                        | 3699.9                   |

#### **Arrest Totals, 2017-2021**



Arrests By Age Group 2017-2021

| Age Group   | 2017   | 2018   | 2019   | 2020  | 2021  |
|-------------|--------|--------|--------|-------|-------|
| Under 10    | 72     | 71     | 39     | 6     | 4     |
| 10 - 17     | 4,284  | 3,938  | 4,113  | 3,402 | 4,053 |
| 18 - 24     | 9,286  | 8,316  | 7,352  | 6,751 | 5,957 |
| 25 - 34     | 10,595 | 10,384 | 10,215 | 9,482 | 8,628 |
| 35 - 44     | 5,429  | 5,776  | 6,005  | 5,612 | 5,767 |
| 45 - 54     | 3,029  | 2,932  | 3,013  | 2,537 | 2,571 |
| 55 - 64     | 1,381  | 1,344  | 1,455  | 1,305 | 1,352 |
| 65 and over | 233    | 295    | 297    | 312   | 340   |

#### Arrests By Gender, 2017-2021

| Year | Male   | % of Total | Female | % of Total | Total  |
|------|--------|------------|--------|------------|--------|
| 2017 | 24,007