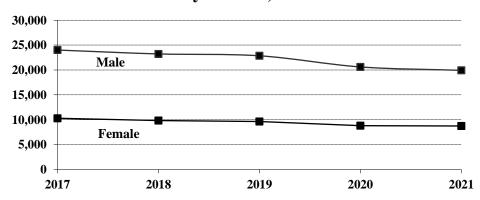

25 - 34     | 10,595 | 10,384 | 10,215 | 9,482 | 8,628 |
| 35 - 44     | 5,429  | 5,776  | 6,005  | 5,612 | 5,767 |
| 45 - 54     | 3,029  | 2,932  | 3,013  | 2,537 | 2,571 |
| 55 - 64     | 1,381  | 1,344  | 1,455  | 1,305 | 1,352 |
| 65 and over | 233    | 295    | 297    | 312   | 340   |

#### Arrests By Gender, 2017-2021

| Year | Male   | % of Total | Female | % of Total | Total  |
|------|--------|------------|--------|------------|--------|
| 2017 | 24,007 | 70.0%      | 10,302 | 30.0%      | 34,309 |
| 2018 | 23,229 | 70.3       | 9,827  | 29.7       | 33,056 |
| 2019 | 22,853 | 70.3       | 9,636  | 29.7       | 32,489 |
| 2020 | 20,614 | 70.1       | 8,793  | 29.9       | 29,407 |
| 2021 | 19,928 | 69.5       | 8,744  | 30.5       | 28,672 |

#### Arrests By Gender, 2017-2021



Juvenile and Adult Arrests 2017-2021

| Year | Juvenile | Percent<br>of Total | Adult  | Percent<br>of Total | Total  |
|------|----------|---------------------|--------|---------------------|--------|
| 2017 | 4,356    | 12.7%               | 29,953 | 87.3%               | 34,309 |
| 2018 | 4,009    | 12.1                | 29,047 | 87.9                | 33,056 |
| 2019 | 4,152    | 12.8                | 28,337 | 87.2                | 32,489 |
| 2020 | 3,408    | 11.6                | 25,999 | 88.4                | 29,407 |
| 2021 | 4,057    | 14.1                | 24,615 | 85.9                | 28,672 |

Juvenile and Adult Arrests 2017-2021



#### Arrests by Offense, 2017-2021

| Number of Arrestees          | 2017  | 2018  | 2019  | 2020  | 2021  |
|------------------------------|----