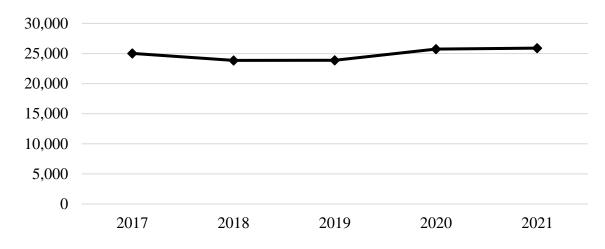

### **Group A Offense Summary**

| Year | Population | Group A<br>Offense<br>Total | % Change in<br>Number from<br>Previous Year | Crime Rate<br>per 100,000<br>Population | % Change in<br>Rate from<br>Previous<br>Year | Percent<br>Cleared |
|------|------------|-----------------------------|---------------------------------------------|-----------------------------------------|----------------------------------------------|--------------------|
| 2017 | 755,393    | 48,148                      | 0.1%                                        | 6373.9                                  | 0.4%                                         | 45.7%              |
| 2018 | 760,077    | 48,188                      | 0.1                                         | 6339.9                                  | -0.5                                         | 46.9               |
| 2019 | 762,062    | 47,871                      | -0.7                                        | 6281.8                                  | -0.9                                         | 46.1               |
| 2020 | 765,309    | 49,579                      | 3.6                                         | 6478.3                                  | 3.1                                          | 41.9               |
| 2021 | 774,948    | 51,784                      | 4.4                                         | 6682.2                                  | 3.1                                          | 40.2               |