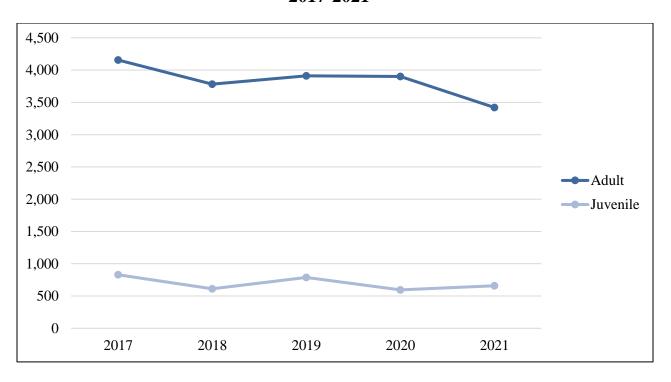

# Arrest Totals for Group A Offenses 2017-2021

| Year | Juvenile | Adult  | Total  |
|------|----------|--------|--------|
|      |          |        |        |
| 2017 | 1,994    | 14,471 | 16,465 |
| 2018 | 1,834    | 14,729 | 16,563 |
| 2019 | 1,894    | 14,393 | 16,287 |
| 2020 | 1,597    | 13,415 | 15,012 |
| 2021 | 2,010    | 12,611 | 14,621 |