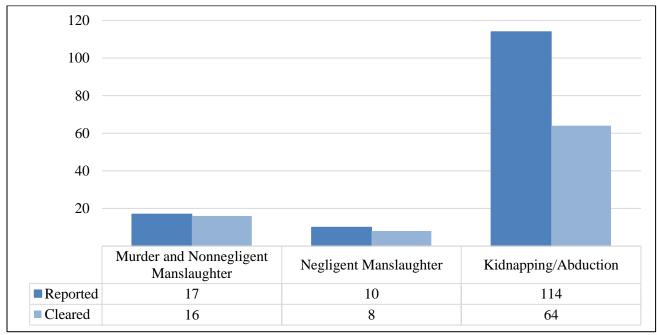

# North Dakota Statewide – 2021

| 2021 Population Estimate                                                      |                  | 774,948      |                                                             | Offens   | es (*)  | Arrests | 5 (**)   |
|-------------------------------------------------------------------------------|------------------|--------------|-------------------------------------------------------------|----------|---------|---------|----------|
|                                                                               |                  |              | Group A Offenses                                            | Reported | Cleared | Adult   | Juvenile |
| Offense Overview                                                              |                  |              | Crimes Against Persons (***)                                |          |         |         |          |
| Offense Total                                                                 |                  | 51,784       | Murder and Nonnegligent Manslaughter                        | 17       | 16      | 15      | 0        |
| Number Cleared                                                                |                  | 20,838       | Negligent Manslaughter                                      | 10 8     |         | 3       | 1        |
| Percent Cleared                                                               |                  | 40.24%       | Aggravated Assault                                          | 1,321    | 796     | 586     | 52       |
| Group A Crimes per 100,000                                                    |                  | 6,682.3      | Simple Assault                                              | 6,904    | 3,319   | 1,937   | 502      |
| population                                                                    |                  |              | Intimidation                                                | 1,967    | 932     | 385     | 122      |
|                                                                               |                  |              | Stalking                                                    | 614      | 71      | 47      | 2        |
| Arrest Overview                                                               |                  |              | Kidnapping/Abduction                                        | 114      | 64      | 23      | 1        |
| Total Arrests                                                                 |                  | 28,672       | Rape                                                        | 340      | 66      | 33      | 13       |
| Adult Arrests                                                                 |                  | 24,615       | Sodomy                                                      | 48       | 13      | 4       | 1        |
| Juvenile Arrests                                                              |                  | 4,057        | Sexual Assault With An Object Fondling                      | 635      | 126     | 0 44    | 22       |
| Unknown Age                                                                   |                  | 0            | Incest                                                      | 6        | 120     | 0       |          |
| Arrests per 100,000 population                                                |                  | 3,699.9      | Statutory Rape                                              | 70       | 22      | 19      | 2        |
|                                                                               |                  |              | Commercial Sex Acts                                         | 7        | 2       | 0       |          |
| Average number offenses/incident                                              |                  | 1.25         | Involuntary Servitude                                       | 0        | 0       | 0       | 0        |
| Domestic Incident Victims                                                     |                  |              | Crimes Against Property                                     |          |         |         |          |
| Offense                                                                       | Reported         | Cleared      | Arson                                                       | 91       | 38      | 30      | 4        |
| Murder and Nonnegligent                                                       | 3                | 3            | Bribery                                                     | 3        | 1       | 0       | 0        |
| Manslaughter                                                                  |                  |              | Burglary/Breaking & Entering                                | 2,899    | 358     | 281     | 42       |
| Aggravated Assault                                                            | 653              | 471          | Counterfeiting/Forgery                                      | 582      | 115     | 109     | 0        |
| Simple Assault                                                                | 4,095            | 2,086        | Destruction/Damage/Vandalism of Property                    | 4,762    | 879     | 319     | 194      |
| Intimidation                                                                  | 408              | 201          | Embezzlement                                                | 100      | 29      | 27      | 1        |
| Stalking                                                                      | 155              | 23           | Extortion/Blackmail                                         | 85       | 0       | 0       | 1        |
| Rape                                                                          | 82               | 24           | False Pretenses/Swindle/Confidence Game                     | 1,317    | 468     | 399     | 13       |
| Sodomy                                                                        | 12               | 7            | Credit Card/Automated Teller Machine Fraud                  | 315      | 43      | 9       | 2        |
|                                                                               | 1                |              | Impersonation                                               | 351      | 53      | 36      | 5        |
| Sexual Assault With An Object                                                 | 117              | 28           | Welfare Fraud                                               | 9        | 0       | 1       | 0        |
| Fondling                                                                      | 3                |              | Wire Fraud                                                  | 156      | 5       | 2       |          |
| Incest                                                                        |                  |              | Identity Theft                                              | 852      | 102     | 74      | 6<br>0   |
| Statutory Rape                                                                | 13               | 4            | Hacking/Computer Invasion<br>Robbery                        | 50       | 1<br>65 | 52      |          |
| Kidnapping/Abduction                                                          | 66               | 44           | Pocket-picking                                              | 186      |         | 5       |          |
| Total                                                                         | 5,608            | 2,891        | Purse-snatching                                             | 7        |         | 1       |          |
| Group B Arrests                                                               |                  |              | Shoplifting                                                 | 2,029    | 1,005   | 902     | 145      |
| Offense                                                                       | Adult            | Juvenile     | Theft From Building                                         | 768      | 101     | 52      | 14       |
| Bad Checks                                                                    | 13               | 0            | Theft From Coin Operated Machine or Device                  | 28       | 1       | 1       | 0        |
| Curfew/Loitering/Vagrancy Violations                                          |                  | 79           | Theft From Motor Vehicle                                    | 2,118    | 211     | 126     | 28       |
| Disorderly Conduct                                                            | 658              | 654          | Theft of Motor Vehicle Parts/Accessories                    | 513      | 12      | 6       | 1        |
| Driving Under the Influence                                                   |                  |              | All Other Larceny                                           | 5,958    | 751     | 505     | 113      |
| Family Offenses (Nonviolent)                                                  | 4,008            | 32           | Motor Vehicle Theft                                         | 1,979    | 406     | 175     | 51       |
| . , ,                                                                         | 121              | 211          | Stolen Property Offenses                                    | 731      | 466     | 308     | 36       |
| Liquor Law Violations                                                         | 1,754            | 334          | Crimes Against Society                                      |          |         |         |          |
| Peeping Tom                                                                   | 1                | 1            | Drug/Narcotic Violations                                    | 6,451    | 4,866   | 3,748   | 453      |
| Trespass of Real Property                                                     | 849              | 61           | Drug Equipment Violations                                   | 6,284    | 4,822   | 2,060   | 140      |
| All Other Offenses                                                            | 4,600            | 675          | Betting/Wagering                                            | 0        | 0       | 0       | 0        |
| Total Group B                                                                 | 12,250           | 2,049        | Operating/Promoting/Assisting Gambling                      | 4        | 1       | 2       | 0        |
| (*) Offenses are counted using the FE                                         | I Units of Cour  | nt for Crime | Gambling Equipment Violations                               | 1        | 0       | 0       |          |
| (**) The 'Arrests' column shows arres                                         |                  | _            | Sports Tampering                                            | 0        | 0       | 0       | 0        |
| selected period, regardless of inciden<br>may be higher than incident counts. | t date. Arrest   | counts       | Pornography/Obscene Material                                | 251      | 57      | 21      | 24       |
| (***) Negligent Manslaughter now in                                           | cludes the killi | ing of       | Prostitution Assisting or Promoting Prostitution            | 19       | 4       | 1       | 0        |
| another person associated with driving                                        | ng under the ir  | nfluence,    | Assisting or Promoting Prostitution Purchasing Prostitution | 17       | 2       | 3       | - 0      |
| distracted driving (using a cell or sma<br>driving fatalities.                | rtphone), and    | reckless     | Weapon Law Violations                                       | 681      | 504     | 235     | 16       |
| errang recenties.                                                             |                  |              | Animal Cruelty                                              | 120      | 26      | 22      | 1        |
|                                                                               |                  |              | Total Group A Offenses                                      | 51,784   | 20,838  | 12,611  | 2,010    |
|                                                                               |                  |              |                                                             | 32,734   | 20,030  |         | _,0      |

# Comparison of Group A Offenses Reported, 2020-2021

| Group A Offenses             | 2020  | 2021  | Percent Change |
|------------------------------|-------|-------|----------------|
| Crimes Against Persons       |       | •     |                |
| Murder                       | 32    | 17    | -46.9%         |
| Negligent Manslaughter       | 10    | 10    | 0.0            |
| Kidnapping/Abduction         | 135   | 114   | -15.6          |
| Rape                         | 316   | 340   | 7.6            |
| Sodomy                       | 50    | 48    | -4.0           |
| Sexual Assault w/Object      | 10    | 7     | -30.0          |
| Fondling                     | 540   | 635   | 17.6           |
| Incest                       | 4     | 6     | 50.0           |
| Statutory Rape               | 68    | 70    | 2.9            |
| Aggravated Assault           | 1,371 | 1,321 | -3.6           |
| Simple Assault               | 6,180 | 6,904 | 11.7           |
| Intimidation                 | 1,528 | 1,967 | 28.7           |
| Stalking                     | 558   | 614   | 10.0           |
| Commercial Sex Acts          | 11    | 7     | -36.4          |
| Involuntary Servitude        | 2     |       | -100.0         |
| Crimes Against Property      |       | 1     |                |
| Arson                        | 88    | 91    | 3.4            |
| Bribery                      |       | 3     |                |
| Burglary                     | 2,832 | 2,899 | 2.4            |
| Counterfeiting/Forgery       | 719   | 582   | -19.1          |
| Destruction/Damage/Vandalism | 4,536 | 4,762 | 5.0            |
| Embezzlement                 | 114   | 100   | -12.3          |
| Extortion/Blackmail          | 46    | 85    | 84.8           |
| False Pretenses              | 1,169 | 1,317 | 12.7           |
| Credit Card/ATM Fraud        | 362   | 315   | -13.0          |
| Impersonation                | 518   | 351   | -32.2          |
| Welfare Fraud                | 21    | 9     | -57.1          |
| Wire Fraud                   | 116   | 156   | 34.5           |
| Identity Theft               | 1,412 | 852   | -39.7          |
| Hacking/Computer Invasion    | 49    | 50    | 2.0            |
| Motor Vehicle Theft          | 1,911 | 1,979 | 3.6            |
| Robbery                      | 145   | 186   | 28.3           |
| Stolen Property Offenses     | 655   | 731   | 11.6           |
| Pocket-picking               | 16    | 3     | -81.3          |
| Purse-snatching              | 8     | 7     | -12.5          |
| Shoplifting                  | 2,401 | 2,029 | -15.5          |
| Theft From Building          | 836   | 768   | -8.1           |
| Theft From Coin Machine      | 27    | 28    | 3.7            |
| Theft From Motor Vehicle     | 1,754 | 2,118 | 20.8           |
| Theft of Motor Vehicle Parts | 373   | 513   | 37.5           |
| All Other Larceny/Theft      | 5,636 | 5,958 | 5.7            |