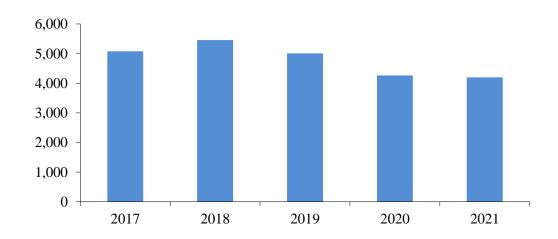

North Dakota law enforcement agencies reported 28,672 arrests in 2021. This is a 2.5 percent decrease from the total of 29,407 arrests reported in 2020.

In 2021, juvenile arrests accounted for 14.1 percent of the total arrests.