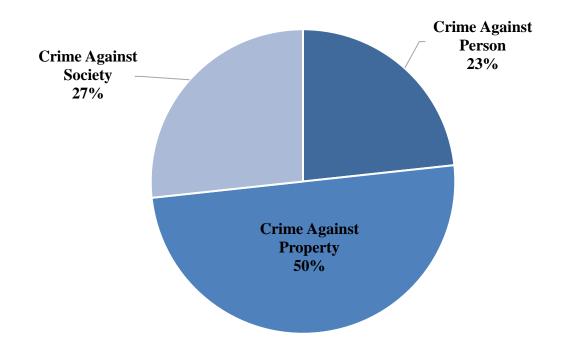

The total number of reported Crimes Against Persons (e.g. murder, rape, and assaults) was 12,060. This represents an increase of 11.5 percent from the total of 10,815 reported in 2020. In 2019, 10,539 Crimes Against Persons were reported.

Crimes Against Persons offenses comprised 23 percent of reported Group A crime offenses in North Dakota in 2021.

Collectively, Crimes Against Property (e.g. burglary, robbery, larceny/theft and motor vehicle theft) increased by 0.6 percent from 25,744 reported in 2020 to 25,892 reported in 2021.

Crimes Against Property accounted for 50 percent of total Group A crime offenses reported in 2021.

In 2021, the total number of Crimes Against Society (e.g. drug/narcotics violations, drug equipment violations, and weapon violations) reported 13,832. This is an increase of 6.2 percent from 2020 total of 13,020. In 2019, 13,464 Crimes Against Society were reported.