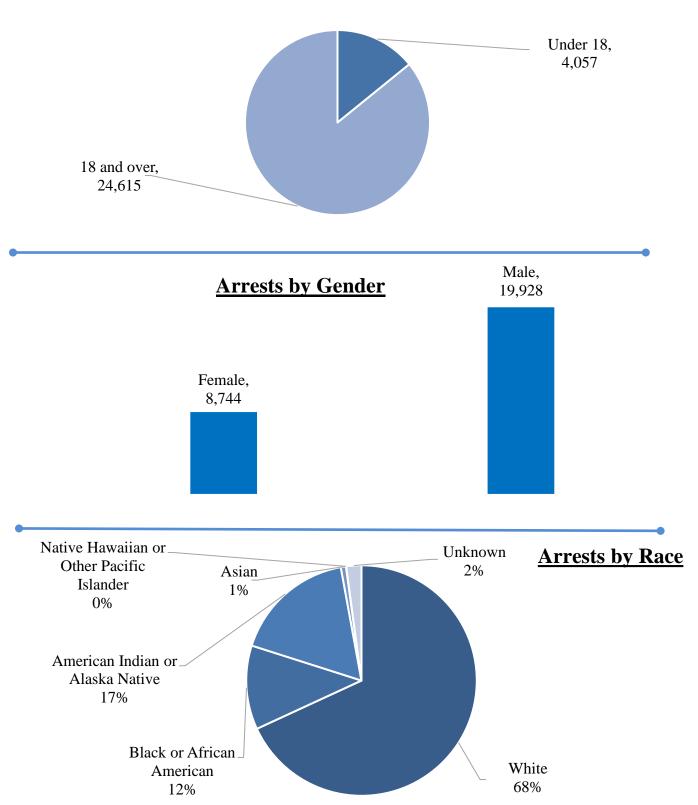

North Dakota law enforcement agencies reported 28,672 arrests in 2021. This is a 2.5 percent decrease from the total of 29,407 arrests reported in 2020.

In 2021, juvenile arrests accounted for 14.1 percent of the total arrests.

# North Dakota Statewide – 2021

| 2021 Population Estimate                                                      |                  | 774,948      |                                                             | Offens   | es (*)  | Arrests | 5 (**)   |
|-------------------------------------------------------------------------------|------------------|--------------|-------------------------------------------------------------|----------|---------|---------|----------|
|                                                                               |                  |              | Group A Offenses                                            | Reported | Cleared | Adult   | Juvenile |
| Offense Overview                                                              |                  |              | Crimes Against Persons (***)                                |          |         |         |          |
| Offense Total                                                                 |                  | 51,784       | Murder and Nonnegligent Manslaughter                        | 17       | 16      | 15      | 0        |
| Number Cleared                                                                |                  | 20,838       | Negligent Manslaughter                                      | 10 8     |         | 3       | 1        |
| Percent Cleared                                                               |                  | 40.24%       | Aggravated Assault                                          | 1,321    | 796     | 586     | 52       |
| Group A Crimes per 100,000                                                    |                  | 6,682.3      | Simple Assault                                              | 6,904    | 3,319   | 1,937   | 502      |
| population                                                                    |                  |              | Intimidation                                                | 1,967    | 932     | 385     | 122      |
|                                                                               |                  |              | Stalking                                                    | 614      | 71      | 47      | 2        |
| Arrest Overview                                                               |                  |              | Kidnapping/Abduction                                        | 114      | 64      | 23      | 1        |
| Total Arrests                                                                 |                  | 28,672       | Rape                                                        | 340      | 66      | 33      | 13       |
| Adult Arrests                                                                 |                  | 24,615       | Sodomy                                                      | 48       | 13      | 4       | 1        |
| Juvenile Arrests                                                              |                  | 4,057        | Sexual Assault With An Object Fondling                      | 635      | 126     | 0 44    | 22       |
| Unknown Age                                                                   |                  | 0            | Incest                                                      | 6        | 120     | 0       |          |
| Arrests per 100,000 population                                                |                  | 3,699.9      | Statutory Rape                                              | 70       | 22      | 19      | 2        |
|                                                                               |                  |              | Commercial Sex Acts                                         | 7        | 2       | 0       |          |
| Average number offenses/incident                                              |                  | 1.25         | Involuntary Servitude                                       | 0        | 0       | 0       | 0        |
| Domestic Incident Victims                                                     |                  |              | Crimes Against Property                                     |          |         |         |          |
| Offense                                                                       | Reported         | Cleared      | Arson                                                       | 91       | 38      | 30      | 4        |
| Murder and Nonnegligent                                                       | 3                | 3            | Bribery                                                     | 3        | 1       | 0       | 0        |
| Manslaughter                                                                  |                  |              | Burglary/Breaking & Entering                                | 2,899    | 358     | 281     | 42       |
| Aggravated Assault                                                            | 653              | 471          | Counterfeiting/Forgery                                      | 582      | 115     | 109     | 0        |
| Simple Assault                                                                | 4,095            | 2,086        | Destruction/Damage/Vandalism of Property                    | 4,762    | 879     | 319     | 194      |
| Intimidation                                                                  | 408              | 201          | Embezzlement                                                | 100      | 29      | 27      | 1        |
| Stalking                                                                      | 155              | 23           | Extortion/Blackmail                                         | 85       | 0       | 0       | 1        |
| Rape                                                                          | 82               | 24           | False Pretenses/Swindle/Confidence Game                     | 1,317    | 468     | 399     | 13       |
| Sodomy                                                                        | 12               | 7            | Credit Card/Automated Teller Machine Fraud                  | 315      | 43      | 9       | 2        |
|                                                                               | 1                |              | Impersonation                                               | 351      | 53      | 36      | 5        |
| Sexual Assault With An Object                                                 | 117              | 28           | Welfare Fraud                                               | 9        | 0       | 1       | 0        |
| Fondling                                                                      | 3                |              | Wire Fraud                                                  | 156      | 5       | 2       |          |
| Incest                                                                        |                  |              | Identity Theft                                              | 852      | 102     | 74      | 6<br>0   |
| Statutory Rape                                                                | 13               | 4            | Hacking/Computer Invasion<br>Robbery                        | 50       | 1<br>65 | 52      |          |
| Kidnapping/Abduction                                                          | 66               | 44           | Pocket-picking                                              | 186      |         | 5       |          |
| Total                                                                         | 5,608            | 2,891        | Purse-snatching                                             | 7        |         | 1       |          |
| Group B Arrests                                                               |                  |              | Shoplifting                                                 | 2,029    | 1,005   | 902     | 145      |
| Offense                                                                       | Adult            | Juvenile     | Theft From Building                                         | 768      | 101     | 52      | 14       |
| Bad Checks                                                                    | 13               | 0            | Theft From Coin Operated Machine or Device                  | 28       | 1       | 1       | 0        |
| Curfew/Loitering/Vagrancy Violations                                          |                  | 79           | Theft From Motor Vehicle                                    | 2,118    | 211     | 126     | 28       |
| Disorderly Conduct                                                            | 658              | 654          | Theft of Motor Vehicle Parts/Accessories                    | 513      | 12      | 6       | 1        |
| Driving Under the Influence                                                   |                  |              | All Other Larceny                                           | 5,958    | 751     | 505     | 113      |
| Family Offenses (Nonviolent)                                                  | 4,008            | 32           | Motor Vehicle Theft                                         | 1,979    | 406     | 175     | 51       |
| . , ,                                                                         | 121              | 211          | Stolen Property Offenses                                    | 731      | 466     | 308     | 36       |
| Liquor Law Violations                                                         | 1,754            | 334          | Crimes Against Society                                      |          |         |         |          |
| Peeping Tom                                                                   | 1                | 1            | Drug/Narcotic Violations                                    | 6,451    | 4,866   | 3,748   | 453      |
| Trespass of Real Property                                                     | 849              | 61           | Drug Equipment Violations                                   | 6,284    | 4,822   | 2,060   | 140      |
| All Other Offenses                                                            | 4,600            | 675          | Betting/Wagering                                            | 0        | 0       | 0       | 0        |
| Total Group B                                                                 | 12,250           | 2,049        | Operating/Promoting/Assisting Gambling                      | 4        | 1       | 2       | 0        |
| (*) Offenses are counted using the FE                                         | I Units of Cour  | nt for Crime | Gambling Equipment Violations                               | 1        | 0       | 0       |          |
| (**) The 'Arrests' column shows arres                                         |                  | _            | Sports Tampering                                            | 0        | 0       | 0       | 0        |
| selected period, regardless of inciden<br>may be higher than incident counts. | t date. Arrest   | counts       | Pornography/Obscene Material                                | 251      | 57      | 21      | 24       |
| (***) Negligent Manslaughter now in                                           | cludes the killi | ing of       | Prostitution Assisting or Promoting Prostitution            | 19       | 4       | 1       | 0        |
| another person associated with driving                                        | ng under the ir  | nfluence,    | Assisting or Promoting Prostitution Purchasing Prostitution | 17       | 2       | 3       | - 0      |
| distracted driving (using a cell or sma<br>driving fatalities.                | rtphone), and    | reckless     | Weapon Law Violations                                       | 681      | 504     | 235     | 16       |
| errang recenties.                                                             |                  |              | Animal Cruelty                                              | 120      | 26      | 22      | 1        |
|                                                                               |                  |              | Total Group A Offenses                                      | 51,784   | 20,838  | 12,611  | 2,010    |
|                                                                               |                  |              |                                                             | 32,734   | 20,030  |         | _,0      |

# Statewide Total Arrests Reported, 2021

### **Arrests by Age Group**