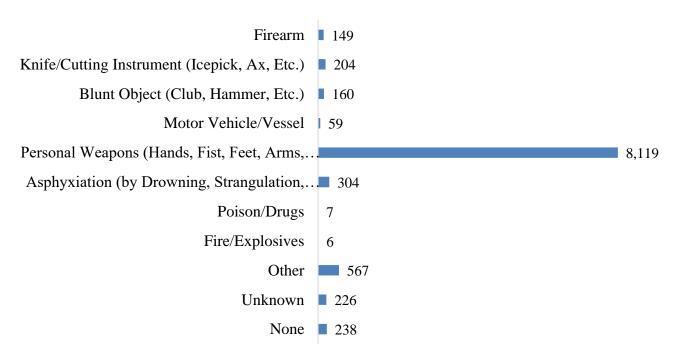

| 1383.0                            | 2.0                                       | 49.5               |
| 2020 | 765,309    | 10,815   | 2.6                                         | 1413.2                            | 2.2                                       | 47.6               |
| 2021 | 774,948    | 12,060   | 11.5                                        | 1556.2                            | 10.1                                      | 45.1               |

### **Crimes Against Persons Total Offenses, 2017-2021**



# **Crimes Against Persons Homicides & Kidnapping**



<sup>\*</sup> For a full report see Homicide in ND, 2021.

### Crimes Against Persons Assault Offenses



### Crimes Against Persons Sex Offenses



### Crimes Against Persons Weapon Type, 2021



<sup>\*</sup>Up to 3 weapon types may be selected for each incident.

# Victim Relationships 2021

| Victim to Offender            | Total # of | % of Total |
|-------------------------------|------------|------------|
| Relationship                  | Victims    | Victims    |
| Boyfriend/Girlfriend          | 2,212      | 15.9%      |
| Acquaintance                  | 1,798      | 12.9       |
| Unknown                       | 1,451      | 10.4       |
| Otherwise Known               | 1,366      | 9.8        |
| Victim was Offender           | 1,251      | 9.0        |
| Stranger                      | 1,055      | 7.6        |
| Former Boyfriend/Girlfriend   | 783        | 5.6        |
| Spouse                        | 714        | 5.1        |
| Child                         | 557