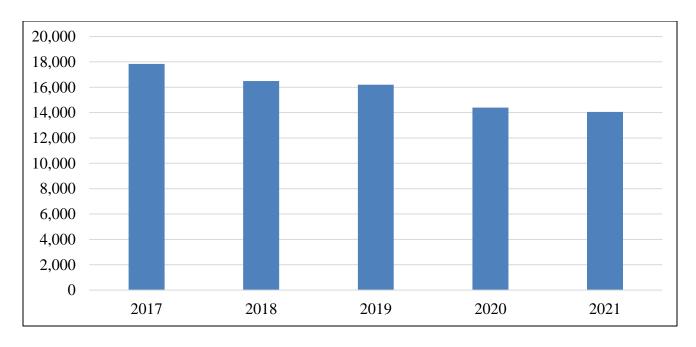

| 2362.2                            | 7.8%                                      |
| 2018 | 760,077    | 16,493              | -7.6                                        | 2169.9                            | -8.1                                      |
| 2019 | 762,062    | 16,202              | -1.8                                        | 2126.1                            | -2.0                                      |
| 2020 | 765,309    | 14,395              | -11.2                                       | 1880.9                            | -11.5                                     |
| 2021 | 774,948    | 14,051              | -2.4                                        | 1813.2                            | -3.6                                      |

Group B Arrests Summary 2017-2021



### Group B Arrests By Offense Type 2017-2021

| Offense Type              | 2017  | 2018  | 2019  | 2020  | 2021  |
|---------------------------|-------|-------|-------|-------|-------|
| Bad Checks                | 45    | 43    | 68    | 20    | 13    |
| Curfew/Loitering/Vagrancy | 107   | 110   | 70    | 174   | 79    |
| Disorderly Conduct        | 1,833 | 1,590 | 1,738 | 1,139 | 1,312 |
| DUI                       | 5,597 | 5,148 | 4,828 | 4,175 | 4,040 |
| Family-Non Violent        | 295   | 357   | 448   | 328   | 332   |
| Liquor Law Violations     | 2,893 | 2,629 | 2,473 | 2,615 | 2,088 |
| Peeping Tom               | 3     | 2     | 1     |       | 2     |
| Trespass                  | 965   | 912   | 1,026 | 950   | 910   |
| All Other Offenses        | 6,106 | 5,702 | 5,550