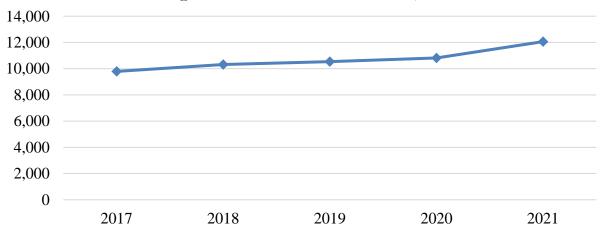

### **Group A Offense Summary**

| Year | Population | Group A<br>Offense<br>Total | % Change in<br>Number from<br>Previous Year | Crime Rate<br>per 100,000<br>Population | % Change in<br>Rate from<br>Previous<br>Year | Percent<br>Cleared |
|------|------------|-----------------------------|---------------------------------------------|-----------------------------------------|----------------------------------------------|--------------------|
| 2017 | 755,393    | 48,148                      | 0.1%                                        | 6373.9                                  | 0.4%                                         | 45.7%              |
| 2018 | 760,077    | 48,188                      | 0.1                                         | 6339.9                                  | -0.5                                         | 46.9               |
| 2019 | 762,062    | 47,871                      | -0.7                                        | 6281.8                                  | -0.9                                         | 46.1               |
| 2020 | 765,309    | 49,579                      | 3.6                                         | 6478.3                                  | 3.1                                          | 41.9               |
| 2021 | 774,948    | 51,784                      | 4.4                                         | 6682.2                                  | 3.1                                          | 40.2               |