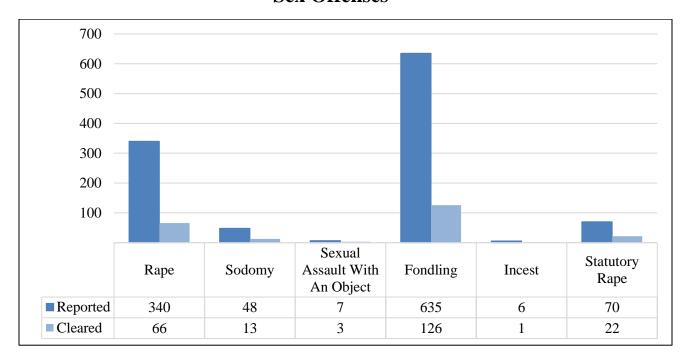

# North Dakota Statewide – 2021

| 2021 Population Estimate                                                      |                  | 774,948      |                                                             | Offens   | es (*)  | Arrests | 5 (**)   |
|-------------------------------------------------------------------------------|------------------|--------------|-------------------------------------------------------------|----------|---------|---------|----------|
|                                                                               |                  |              | Group A Offenses                                            | Reported | Cleared | Adult   | Juvenile |
| Offense Overview                                                              |                  |              | Crimes Against Persons (***)                                |          |         |         |          |
| Offense Total                                                                 |                  | 51,784       | Murder and Nonnegligent Manslaughter                        | 17       | 16      | 15      | 0        |
| Number Cleared                                                                |                  | 20,838       | Negligent Manslaughter                                      | 10 8     |         | 3       | 1        |
| Percent Cleared                                                               |                  | 40.24%       | Aggravated Assault                                          | 1,321    | 796     | 586     | 52       |
| Group A Crimes per 100,000                                                    |                  | 6,682.3      | Simple Assault                                              | 6,904    | 3,319   | 1,937   | 502      |
| population                                                                    |                  |              | Intimidation                                                | 1,967    | 932     | 385     | 122      |
|                                                                               |                  |              | Stalking                                                    | 614      | 71      | 47      | 2        |
| Arrest Overview                                                               |                  |              | Kidnapping/Abduction                                        | 114      | 64      | 23      | 1        |
| Total Arrests                                                                 |                  | 28,672       | Rape                                                        | 340      | 66      | 33      | 13       |
| Adult Arrests                                                                 |                  | 24,615       | Sodomy                                                      | 48       | 13      | 4       | 1        |
| Juvenile Arrests                                                              |                  | 4,057        | Sexual Assault With An Object Fondling                      | 635      | 126     | 0 44    | 22       |
| Unknown Age                                                                   |                  | 0            | Incest                                                      | 6        | 120     | 0       |          |
| Arrests per 100,000 population                                                |                  | 3,699.9      | Statutory Rape                                              | 70       | 22      | 19      | 2        |
|                                                                               |                  |              | Commercial Sex Acts                                         | 7        | 2       | 0       |          |
| Average number offenses/incident                                              |                  | 1.25         | Involuntary Servitude                                       | 0        | 0       | 0       | 0        |
| Domestic Incident Victims                                                     |                  |              | Crimes Against Property                                     |          |         |         |          |
| Offense                                                                       | Reported         | Cleared      | Arson                                                       | 91       | 38      | 30      | 4        |
| Murder and Nonnegligent                                                       | 3                | 3            | Bribery                                                     | 3        | 1       | 0       | 0        |
| Manslaughter                                                                  |                  |              | Burglary/Breaking & Entering                                | 2,899    | 358     | 281     | 42       |
| Aggravated Assault                                                            | 653              | 471          | Counterfeiting/Forgery                                      | 582      | 115     | 109     | 0        |
| Simple Assault                                                                | 4,095            | 2,086        | Destruction/Damage/Vandalism of Property                    | 4,762    | 879     | 319     | 194      |
| Intimidation                                                                  | 408              | 201          | Embezzlement                                                | 100      | 29      | 27      | 1        |
| Stalking                                                                      | 155              | 23           | Extortion/Blackmail                                         | 85       | 0       | 0       | 1        |
| Rape                                                                          | 82               | 24           | False Pretenses/Swindle/Confidence Game                     | 1,317    | 468     | 399     | 13       |
| Sodomy                                                                        | 12               | 7            | Credit Card/Automated Teller Machine Fraud                  | 315      | 43      | 9       | 2        |
|                                                                               | 1                |              | Impersonation                                               | 351      | 53      | 36      | 5        |
| Sexual Assault With An Object                                                 | 117              | 28           | Welfare Fraud                                               | 9        | 0       | 1       | 0        |
| Fondling                                                                      | 3                |              | Wire Fraud                                                  | 156      | 5       | 2       |          |
| Incest                                                                        |                  |              | Identity Theft                                              | 852      | 102     | 74      | 6<br>0   |
| Statutory Rape                                                                | 13               | 4            | Hacking/Computer Invasion<br>Robbery                        | 50       | 1<br>65 | 52      |          |
| Kidnapping/Abduction                                                          | 66               | 44           | Pocket-picking                                              | 186      |         | 5       |          |
| Total                                                                         | 5,608            | 2,891        | Purse-snatching                                             | 7        |         | 1       |          |
| Group B Arrests                                                               |                  |              | Shoplifting                                                 | 2,029    | 1,005   | 902     | 145      |
| Offense                                                                       | Adult            | Juvenile     | Theft From Building                                         | 768      | 101     | 52      | 14       |
| Bad Checks                                                                    | 13               | 0            | Theft From Coin Operated Machine or Device                  | 28       | 1       | 1       | 0        |
| Curfew/Loitering/Vagrancy Violations                                          |                  | 79           | Theft From Motor Vehicle                                    | 2,118    | 211     | 126     | 28       |
| Disorderly Conduct                                                            | 658              | 654          | Theft of Motor Vehicle Parts/Accessories                    | 513      | 12      | 6       | 1        |
| Driving Under the Influence                                                   |                  |              | All Other Larceny                                           | 5,958    | 751     | 505     | 113      |
| Family Offenses (Nonviolent)                                                  | 4,008            | 32           | Motor Vehicle Theft                                         | 1,979    | 406     | 175     | 51       |
| . , ,                                                                         | 121              | 211          | Stolen Property Offenses                                    | 731      | 466     | 308     | 36       |
| Liquor Law Violations                                                         | 1,754            | 334          | Crimes Against Society                                      |          |         |         |          |
| Peeping Tom                                                                   | 1                | 1            | Drug/Narcotic Violations                                    | 6,451    | 4,866   | 3,748   | 453      |
| Trespass of Real Property                                                     | 849              | 61           | Drug Equipment Violations                                   | 6,284    | 4,822   | 2,060   | 140      |
| All Other Offenses                                                            | 4,600            | 675          | Betting/Wagering                                            | 0        | 0       | 0       | 0        |
| Total Group B                                                                 | 12,250           | 2,049        | Operating/Promoting/Assisting Gambling                      | 4        | 1       | 2       | 0        |
| (*) Offenses are counted using the FE                                         | I Units of Cour  | nt for Crime | Gambling Equipment Violations                               | 1        | 0       | 0       |          |
| (**) The 'Arrests' column shows arres                                         |                  | _            | Sports Tampering                                            | 0        | 0       | 0       | 0        |
| selected period, regardless of inciden<br>may be higher than incident counts. | t date. Arrest   | counts       | Pornography/Obscene Material                                | 251      | 57      | 21      | 24       |
| (***) Negligent Manslaughter now in                                           | cludes the killi | ing of       | Prostitution Assisting or Promoting Prostitution            | 19       | 4       | 1       | 0        |
| another person associated with driving                                        | ng under the ir  | nfluence,    | Assisting or Promoting Prostitution Purchasing Prostitution | 17       | 2       | 3       | - 0      |
| distracted driving (using a cell or sma<br>driving fatalities.                | rtphone), and    | reckless     | Weapon Law Violations                                       | 681      | 504     | 235     | 16       |
| errang recenties.                                                             |                  |              | Animal Cruelty                                              | 120      | 26      | 22      | 1        |
|                                                                               |                  |              | Total Group A Offenses                                      | 51,784   | 20,838  | 12,611  | 2,010    |
|                                                                               |                  |              |                                                             | 32,734   | 20,030  |         | _,0      |

# Comparison of Group A Offenses Reported, 2020-2021

| Group A Offenses             | 2020  | 2021  | Percent Change |
|------------------------------|-------|-------|----------------|
| Crimes Against Persons       |       | •     |                |
| Murder                       | 32    | 17    | -46.9%         |
| Negligent Manslaughter       | 10    | 10    | 0.0            |
| Kidnapping/Abduction         | 135   | 114   | -15.6          |
| Rape                         | 316   | 340   | 7.6            |
| Sodomy                       | 50    | 48    | -4.0           |
| Sexual Assault w/Object      | 10    | 7     | -30.0          |
| Fondling                     | 540   | 635   | 17.6           |
| Incest                       | 4     | 6     | 50.0           |
| Statutory Rape               | 68    | 70    | 2.9            |
| Aggravated Assault           | 1,371 | 1,321 | -3.6           |
| Simple Assault               | 6,180 | 6,904 | 11.7           |
| Intimidation                 | 1,528 | 1,967 | 28.7           |
| Stalking                     | 558   | 614   | 10.0           |
| Commercial Sex Acts          | 11    | 7     | -36.4          |
| Involuntary Servitude        | 2     |       | -100.0         |
| Crimes Against Property      |       | 1     |                |
| Arson                        | 88    | 91    | 3.4            |
| Bribery                      |       | 3     |                |
| Burglary                     | 2,832 | 2,899 | 2.4            |
| Counterfeiting/Forgery       | 719   | 582   | -19.1          |
| Destruction/Damage/Vandalism | 4,536 | 4,762 | 5.0            |
| Embezzlement                 | 114   | 100   | -12.3          |
| Extortion/Blackmail          | 46    | 85    | 84.8           |
| False Pretenses              | 1,169 | 1,317 | 12.7           |
| Credit Card/ATM Fraud        | 362   | 315   | -13.0          |
| Impersonation                | 518   | 351   | -32.2          |
| Welfare Fraud                | 21    | 9     | -57.1          |
| Wire Fraud                   | 116   | 156   | 34.5           |
| Identity Theft               | 1,412 | 852   | -39.7          |
| Hacking/Computer Invasion    | 49    | 50    | 2.0            |
| Motor Vehicle Theft          | 1,911 | 1,979 | 3.6            |
| Robbery                      | 145   | 186   | 28.3           |
| Stolen Property Offenses     | 655   | 731   | 11.6           |
| Pocket-picking               | 16    | 3     | -81.3          |
| Purse-snatching              | 8     | 7     | -12.5          |
| Shoplifting                  | 2,401 | 2,029 | -15.5          |
| Theft From Building          | 836   | 768   | -8.1           |
| Theft From Coin Machine      | 27    | 28    | 3.7            |
| Theft From Motor Vehicle     | 1,754 | 2,118 | 20.8           |
| Theft of Motor Vehicle Parts | 373   | 513   | 37.5           |
| All Other Larceny/Theft      | 5,636 | 5,958 | 5.7            |