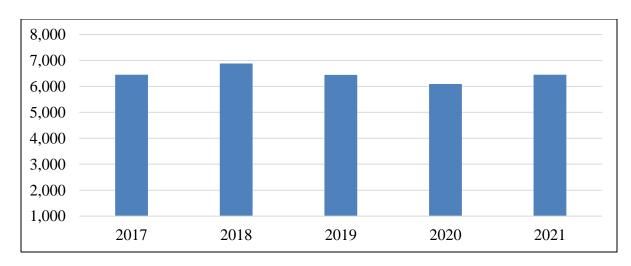

North Dakota law enforcement agencies reported 28,672 arrests in 2021. This is a 2.5 percent decrease from the total of 29,407 arrests reported in 2020.

In 2021, juvenile arrests accounted for 14.1 percent of the total arrests.

Arrests for Drug/Narcotics Violations decreased 1.4 percent from a 2020 total of 4,262 to 4,201 in 2021.

The number of reported arrests in 2021 for DUI decreased to 4,040 from 4,175 reported in 2020.