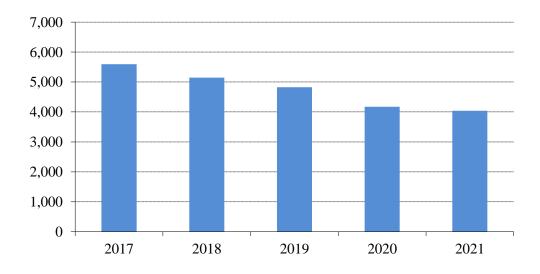

Arrests for Drug/Narcotics Violations decreased 1.4 percent from a 2020 total of 4,262 to 4,201 in 2021.

The number of reported arrests in 2021 for DUI decreased to 4,040 from 4,175 reported in 2020.