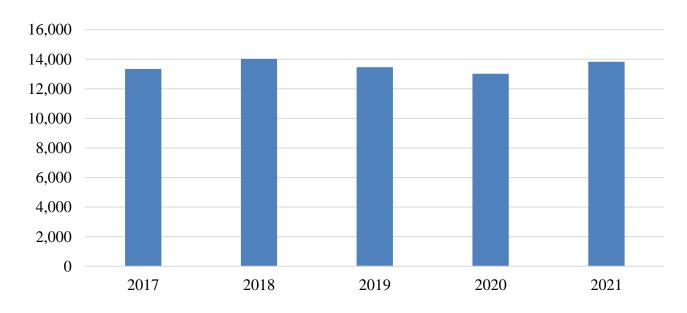

# Arrest Totals for Group A Offenses 2017-2021

| Year | Juvenile | Adult  | Total  |
|------|----------|--------|--------|
|      |          |        |        |
| 2017 | 1,994    | 14,471 | 16,465 |
| 2018 | 1,834    | 14,729 | 16,563 |
| 2019 | 1,894    | 14,393 | 16,287 |
| 2020 | 1,597    | 13,415 | 15,012 |
| 2021 | 2,010    | 12,611 | 14,621 |

Arrest Totals for Group A Offenses 2017-2021