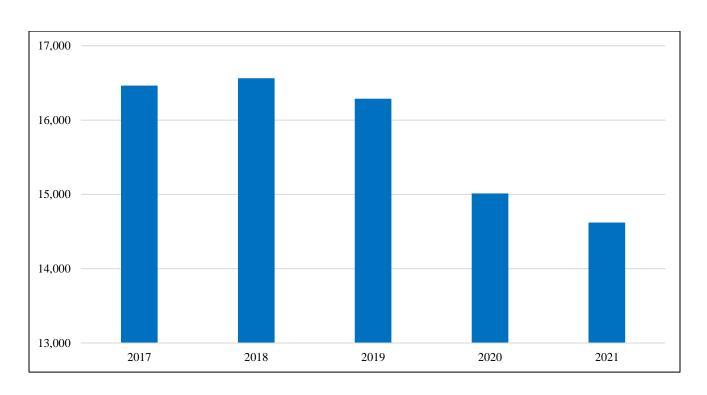

# Arrest Totals for Group A Offenses 2017-2021

| Year | Juvenile | Adult  | Total  |
|------|----------|--------|--------|
|      |          |        |        |
| 2017 | 1,994    | 14,471 | 16,465 |
| 2018 | 1,834    | 14,729 | 16,563 |
| 2019 | 1,894    | 14,393 | 16,287 |
| 2020 | 1,597    | 13,415 | 15,012 |
| 2021 | 2,010    | 12,611 | 14,621 |

Arrest Totals for Group A Offenses 2017-2021