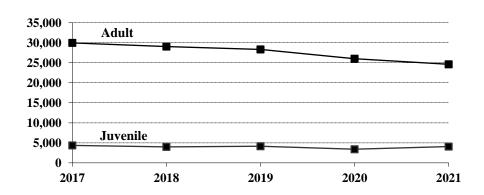

# Arrest Totals for Group A Offenses 2017-2021

| Year | Juvenile | Adult  | Total  |
|------|----------|--------|--------|
|      |          |        |        |
| 2017 | 1,994    | 14,471 | 16,465 |
| 2018 | 1,834    | 14,729 | 16,563 |
| 2019 | 1,894    | 14,393 | 16,287 |
| 2020 | 1,597    | 13,415 | 15,012 |
| 2021 | 2,010    | 12,611 | 14,621 |