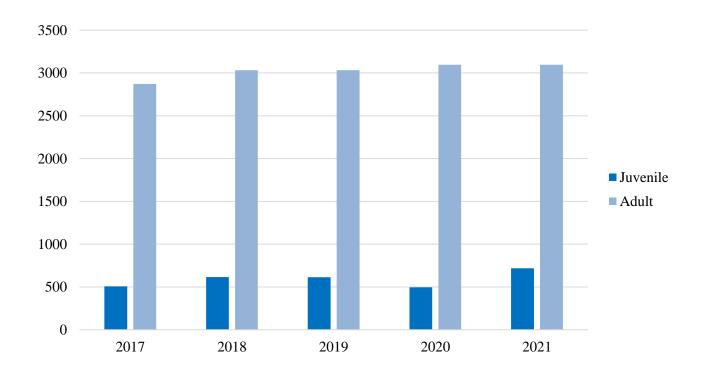

# Arrest Totals for Group A Offenses 2017-2021

| Year | Juvenile | Adult  | Total  |
|------|----------|--------|--------|
|      |          |        |        |
| 2017 | 1,994    | 14,471 | 16,465 |
| 2018 | 1,834    | 14,729 | 16,563 |
| 2019 | 1,894    | 14,393 | 16,287 |
| 2020 | 1,597    | 13,415 | 15,012 |
| 2021 | 2,010    | 12,611 | 14,621 |