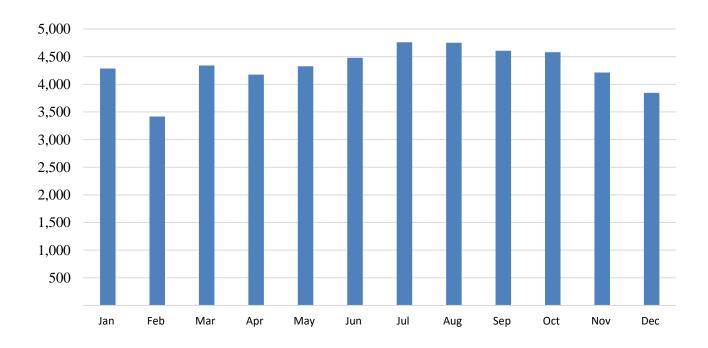

# "Top Five" Locations for Group A Offenses to Occur:

- 1. Residence/Home
- 2. Highway/Road Alley/Street
- 3. Parking Lots/Parking Garages
- 4. Hotel/Motels
- 5. Department/Discount Stores

The most frequent months of crime occurrence were **July** and **August**. the least frequent was **February**.