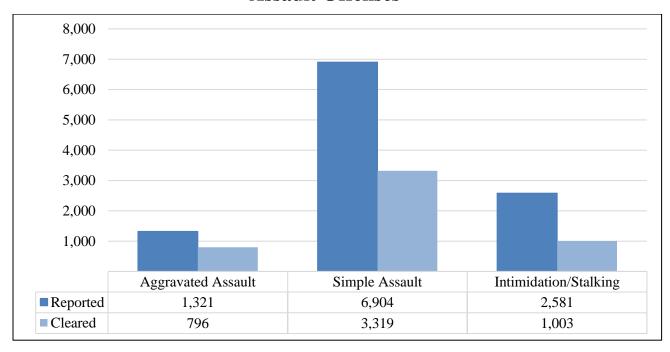

# North Dakota Statewide – 2021

| 2021 Population Estimate                                                      |                  | 774,948      |                                                             | Offens   | es (*)  | Arrests | 5 (**)   |
|-------------------------------------------------------------------------------|------------------|--------------|-------------------------------------------------------------|----------|---------|---------|----------|
|                                                                               |                  |              | Group A Offenses                                            | Reported | Cleared | Adult   | Juvenile |
| Offense Overview                                                              |                  |              | Crimes Against Persons (***)                                |          |         |         |          |
| Offense Total                                                                 |                  | 51,784       | Murder and Nonnegligent Manslaughter                        | 17       | 16      | 15      | 0        |
| Number Cleared                                                                |                  | 20,838       | Negligent Manslaughter                                      | 10 8     |         | 3       | 1        |
| Percent Cleared                                                               |                  | 40.24%       | Aggravated Assault                                          | 1,321    | 796     | 586     | 52       |
| Group A Crimes per 100,000                                                    |                  | 6,682.3      | Simple Assault                                              | 6,904    | 3,319   | 1,937   | 502      |
| population                                                                    |                  |              | Intimidation                                                | 1,967    | 932     | 385     | 122      |
|                                                                               |                  |              | Stalking                                                    | 614      | 71      | 47      | 2        |
| Arrest Overview                                                               |                  |              | Kidnapping/Abduction                                        | 114      | 64      | 23      | 1        |
| Total Arrests                                                                 |                  | 28,672       | Rape                                                        | 340      | 66      | 33      | 13       |
| Adult Arrests                                                                 |                  | 24,615       | Sodomy                                                      | 48       | 13      | 4       | 1        |
| Juvenile Arrests                                                              |                  | 4,057        | Sexual Assault With An Object Fondling                      | 635      | 126     | 0 44    | 22       |
| Unknown Age                                                                   |                  | 0            | Incest                                                      | 6        | 120     | 0       |          |
| Arrests per 100,000 population                                                |                  | 3,699.9      | Statutory Rape                                              | 70       | 22      | 19      | 2        |
|                                                                               |                  |              | Commercial Sex Acts                                         | 7        | 2       | 0       |          |
| Average number offenses/incident                                              |                  | 1.25         | Involuntary Servitude                                       | 0        | 0       | 0       | 0        |
| Domestic Incident Victims                                                     |                  |              | Crimes Against Property                                     |          |         |         |          |
| Offense                                                                       | Reported         | Cleared      | Arson                                                       | 91       | 38      | 30      | 4        |
| Murder and Nonnegligent                                                       | 3                | 3            | Bribery                                                     | 3        | 1       | 0       | 0        |
| Manslaughter                                                                  |                  |              | Burglary/Breaking & Entering                                | 2,899    | 358     | 281     | 42       |
| Aggravated Assault                                                            | 653              | 471          | Counterfeiting/Forgery                                      | 582      | 115     | 109     | 0        |
| Simple Assault                                                                | 4,095            | 2,086        | Destruction/Damage/Vandalism of Property                    | 4,762    | 879     | 319     | 194      |
| Intimidation                                                                  | 408              | 201          | Embezzlement                                                | 100      | 29      | 27      | 1        |
| Stalking                                                                      | 155              | 23           | Extortion/Blackmail                                         | 85       | 0       | 0       | 1        |
| Rape                                                                          | 82               | 24           | False Pretenses/Swindle/Confidence Game                     | 1,317    | 468     | 399     | 13       |
| Sodomy                                                                        | 12               | 7            | Credit Card/Automated Teller Machine Fraud                  | 315      | 43      | 9       | 2        |
|                                                                               | 1                |              | Impersonation                                               | 351      | 53      | 36      | 5        |
| Sexual Assault With An Object                                                 | 117              | 28           | Welfare Fraud                                               | 9        | 0       | 1       | 0        |
| Fondling                                                                      | 3                |              | Wire Fraud                                                  | 156      | 5       | 2       |          |
| Incest                                                                        |                  |              | Identity Theft                                              | 852      | 102     | 74      | 6<br>0   |
| Statutory Rape                                                                | 13               | 4            | Hacking/Computer Invasion<br>Robbery                        | 50       | 1<br>65 | 52      |          |
| Kidnapping/Abduction                                                          | 66               | 44           | Pocket-picking                                              | 186      |         | 5       |          |
| Total                                                                         | 5,608            | 2,891        | Purse-snatching                                             | 7        |         | 1       |          |
| Group B Arrests                                                               |                  |              | Shoplifting                                                 | 2,029    | 1,005   | 902     | 145      |
| Offense                                                                       | Adult            | Juvenile     | Theft From Building                                         | 768      | 101     | 52      | 14       |
| Bad Checks                                                                    | 13               | 0            | Theft From Coin Operated Machine or Device                  | 28       | 1       | 1       | 0        |
| Curfew/Loitering/Vagrancy Violations                                          |                  | 79           | Theft From Motor Vehicle                                    | 2,118    | 211     | 126     | 28       |
| Disorderly Conduct                                                            | 658              | 654          | Theft of Motor Vehicle Parts/Accessories                    | 513      | 12      | 6       | 1        |
| Driving Under the Influence                                                   |                  |              | All Other Larceny                                           | 5,958    | 751     | 505     | 113      |
| Family Offenses (Nonviolent)                                                  | 4,008            | 32           | Motor Vehicle Theft                                         | 1,979    | 406     | 175     | 51       |
| . , ,                                                                         | 121              | 211          | Stolen Property Offenses                                    | 731      | 466     | 308     | 36       |
| Liquor Law Violations                                                         | 1,754            | 334          | Crimes Against Society                                      |          |         |         |          |
| Peeping Tom                                                                   | 1                | 1            | Drug/Narcotic Violations                                    | 6,451    | 4,866   | 3,748   | 453      |
| Trespass of Real Property                                                     | 849              | 61           | Drug Equipment Violations                                   | 6,284    | 4,822   | 2,060   | 140      |
| All Other Offenses                                                            | 4,600            | 675          | Betting/Wagering                                            | 0        | 0       | 0       | 0        |
| Total Group B                                                                 | 12,250           | 2,049        | Operating/Promoting/Assisting Gambling                      | 4        | 1       | 2       | 0        |
| (*) Offenses are counted using the FE                                         | I Units of Cour  | nt for Crime | Gambling Equipment Violations                               | 1        | 0       | 0       |          |
| (**) The 'Arrests' column shows arres                                         |                  | _            | Sports Tampering                                            | 0        | 0       | 0       | 0        |
| selected period, regardless of inciden<br>may be higher than incident counts. | t date. Arrest   | counts       | Pornography/Obscene Material                                | 251      | 57      | 21      | 24       |
| (***) Negligent Manslaughter now in                                           | cludes the killi | ing of       | Prostitution Assisting or Promoting Prostitution            | 19       | 4       | 1       | 0        |
| another person associated with driving                                        | ng under the ir  | nfluence,    | Assisting or Promoting Prostitution Purchasing Prostitution | 17       | 2       | 3       | - 0      |
| distracted driving (using a cell or sma<br>driving fatalities.                | rtphone), and    | reckless     | Weapon Law Violations                                       | 681      | 504     | 235     | 16       |
| errang recenties.                                                             |                  |              | Animal Cruelty                                              | 120      | 26      | 22      | 1        |
|                                                                               |                  |              | Total Group A Offenses                                      | 51,784   | 20,838  | 12,611  | 2,010    |
|                                                                               |                  |              |                                                             | 32,734   | 20,030  |         | _,0      |

# Comparison of Group A Offenses Reported, 2020-2021

| Group A Offenses             | 2020  | 2021  | Percent Change |
|------------------------------|-------|-------|----------------|
| Crimes Against Persons       |       | •     |                |
| Murder                       | 32    | 17    | -46.9%         |
| Negligent Manslaughter       | 10    | 10    | 0.0            |
| Kidnapping/Abduction         | 135   | 114   | -15.6          |
| Rape                         | 316   | 340   | 7.6            |
| Sodomy                       | 50    | 48    | -4.0           |
| Sexual Assault w/Object      | 10    | 7     | -30.0          |
| Fondling                     | 540   | 635   | 17.6           |
| Incest                       | 4     | 6     | 50.0           |
| Statutory Rape               | 68    | 70    | 2.9            |
| Aggravated Assault           | 1,371 | 1,321 | -3.6           |
| Simple Assault               | 6,180 | 6,904 | 11.7           |
| Intimidation                 | 1,528 | 1,967 | 28.7           |
| Stalking                     | 558   | 614   | 10.0           |
| Commercial Sex Acts          | 11    | 7     | -36.4          |
| Involuntary Servitude        | 2     |       | -100.0         |
| Crimes Against Property      |       | 1     |                |
| Arson                        | 88    | 91    | 3.4            |
| Bribery                      |       | 3     |                |
| Burglary                     | 2,832 | 2,899 | 2.4            |
| Counterfeiting/Forgery       | 719   | 582   | -19.1          |
| Destruction/Damage/Vandalism | 4,536 | 4,762 | 5.0            |
| Embezzlement                 | 114   | 100   | -12.3          |
| Extortion/Blackmail          | 46    | 85    | 84.8           |
| False Pretenses              | 1,169 | 1,317 | 12.7           |
| Credit Card/ATM Fraud        | 362   | 315   | -13.0          |
| Impersonation                | 518   | 351   | -32.2          |
| Welfare Fraud                | 21    | 9     | -57.1          |
| Wire Fraud                   | 116   | 156   | 34.5           |
| Identity Theft               | 1,412 | 852   | -39.7          |
| Hacking/Computer Invasion    | 49    | 50    | 2.0            |
| Motor Vehicle Theft          | 1,911 | 1,979 | 3.6            |
| Robbery                      | 145   | 186   | 28.3           |
| Stolen Property Offenses     | 655   | 731   | 11.6           |
| Pocket-picking               | 16    | 3     | -81.3          |
| Purse-snatching              | 8     | 7     | -12.5          |
| Shoplifting                  | 2,401 | 2,029 | -15.5          |
| Theft From Building          | 836   | 768   | -8.1           |
| Theft From Coin Machine      | 27    | 28    | 3.7            |
| Theft From Motor Vehicle     | 1,754 | 2,118 | 20.8           |
| Theft of Motor Vehicle Parts | 373   | 513   | 37.5           |
| All Other Larceny/Theft      | 5,636 | 5,958 | 5.7            |