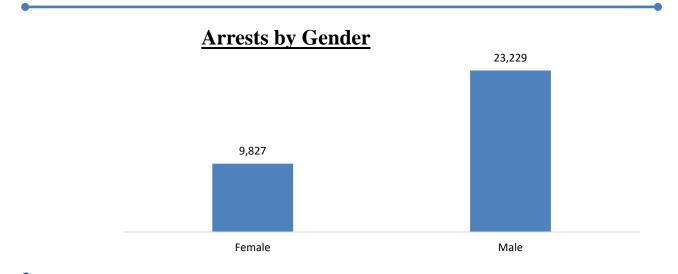

North Dakota law enforcement agencies reported 33,056 arrests in 2018. A total of 34,309 arrests was reported in 2017.

In 2018, juvenile arrests accounted for 12.1 percent of the total arrests.

The number of reported arrests in 2018 for DUI decreased to 5,148 from 5,597 reported in 2017.