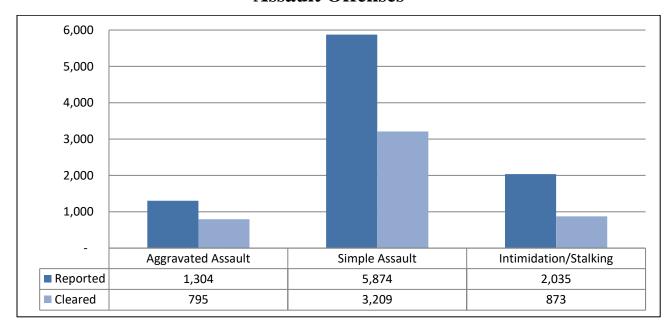

The total number of reported Crimes Against Persons (e.g. murder, rape, and assaults) was 10,310. This represents an increase of 5.3 percent from the total of 9,790 reported in 2017. In 2016, 9,606 Crimes Against Persons were reported.

Crimes Against Persons offenses comprised 21.4 percent of reported Group A crime offenses in North Dakota in 2018.

Collectively, Crimes Against Property (e.g. burglary, robbery, larceny/theft and motor vehicle theft) decreased by 4.6 percent from 25,012 reported in 2017 to 23,854 reported in 2018.