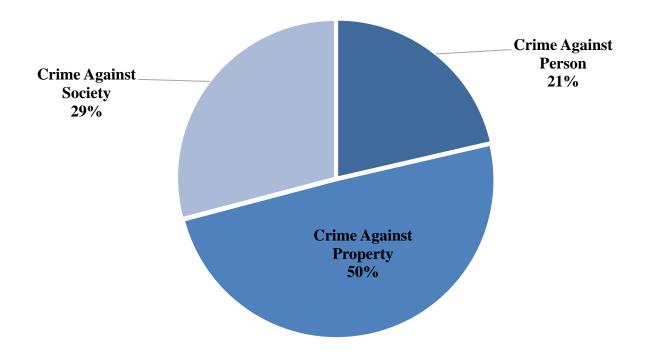

The total number of reported Crimes Against Persons (e.g. murder, rape, and assaults) was 10,310. This represents an increase of 5.3 percent from the total of 9,790 reported in 2017. In 2016, 9,606 Crimes Against Persons were reported.

Crimes Against Persons offenses comprised 21.4 percent of reported Group A crime offenses in North Dakota in 2018.

Collectively, Crimes Against Property (e.g. burglary, robbery, larceny/theft and motor vehicle theft) decreased by 4.6 percent from 25,012 reported in 2017 to 23,854 reported in 2018.

Crimes Against Property accounted for 49.5 percent of total Group A crime offenses reported in 2018.

In 2018, the total number of Crimes Against Society (e.g. drug/narcotics violations, drug equipment violations, and weapon violations) reported 14,024. This is an increase of 5.1 percent from 2017 total of 13,346. In 2016, 12,427 Crimes Against Society were reported.