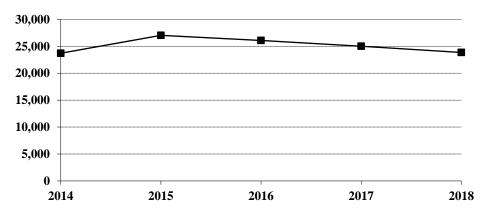

Crimes Against Persons offenses comprised 21.4 percent of reported Group A crime offenses in North Dakota in 2018.

Collectively, Crimes Against Property (e.g. burglary, robbery, larceny/theft and motor vehicle theft) decreased by 4.6 percent from 25,012 reported in 2017 to 23,854 reported in 2018.