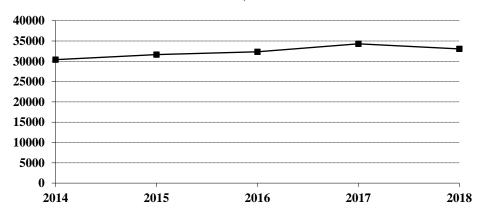

North Dakota law enforcement agencies reported 33,056 arrests in 2018. A total of 34,309 arrests was reported in 2017.

In 2018, juvenile arrests accounted for 12.1 percent of the total arrests.

The number of reported arrests in 2018 for DUI decreased to 5,148 from 5,597 reported in 2017.