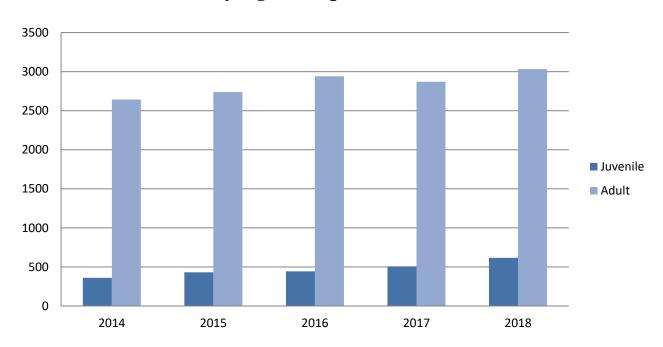

North Dakota law enforcement agencies reported 33,056 arrests in 2018. A total of 34,309 arrests was reported in 2017.

In 2018, juvenile arrests accounted for 12.1 percent of the total arrests.

The number of reported arrests in 2018 for DUI decreased to 5,148 from 5,597 reported in 2017.