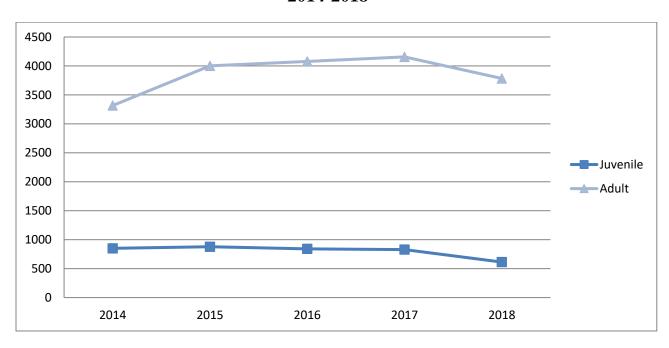

North Dakota law enforcement agencies reported 33,056 arrests in 2018. A total of 34,309 arrests was reported in 2017.

In 2018, juvenile arrests accounted for 12.1 percent of the total arrests.

The number of reported arrests in 2018 for DUI decreased to 5,148 from 5,597 reported in 2017.