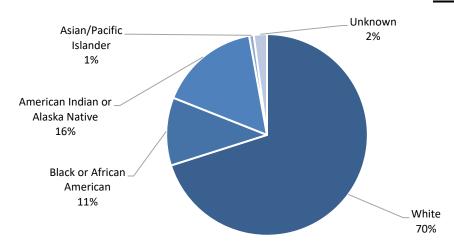

| 12<br>646        | 7<br>525     | 2<br>318  | 23       |
|                                      |            |              | TOTAL POLICE TOTAL PROPERTY OF THE PROPERTY OF | 0-10             | J <b>2</b> J | 210       | 23       |

## **Statewide Total Arrests Reported, 2018**

### **Arrests by Age Group**





## **Arrests by Race**



## **Group A Offenses**

Group A offenses includes the crimes of Animal Cruelty; Arson; Assaults; Bribery; Burglary; Counterfeiting/Forgery; Homicide Offenses; Destruction/Damage/Vandalism of Property; Drug/Narcotic Offenses; Embezzlement; Extortion/Blackmail; Fraud; Gambling Offenses; Robbery; Kidnapping/Abduction; Larceny/Theft Offenses; Motor Vehicle Theft; Pornography/Obscene Material Offenses; Human Trafficking Offenses; Prostitution Offenses; Sex Offenses; Non-Forcible Sex Offenses; Stolen Property Offenses and; Weapon Law Violations.

In 2018, 48,188 Group A offenses were reported by local law enforcement agencies. This is an increase of 0.1 percent from the total of 48,148 reported in 2017.

The Census Bureau estimate of North Dakota's population for 2018 is 760,077. Based on tha