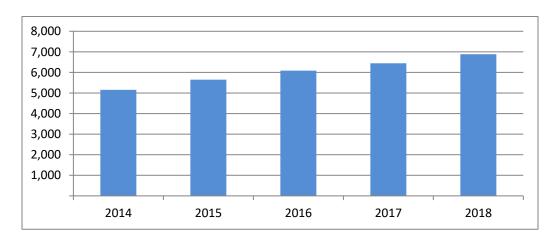

Arrests for Drug/Narcotics Violations increased 7.4 percent from a 2017 total of 5,078 to 5,455 in 2018.