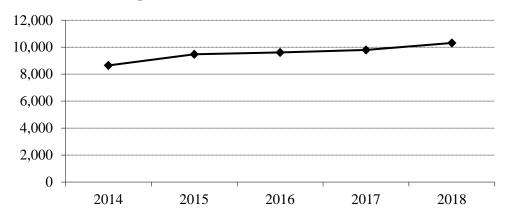

The total number of reported Crimes Against Persons (e.g. murder, rape, and assaults) was 10,310. This represents an increase of 5.3 percent from the total of 9,790 reported in 2017. In 2016, 9,606 Crimes Against Persons were reported.