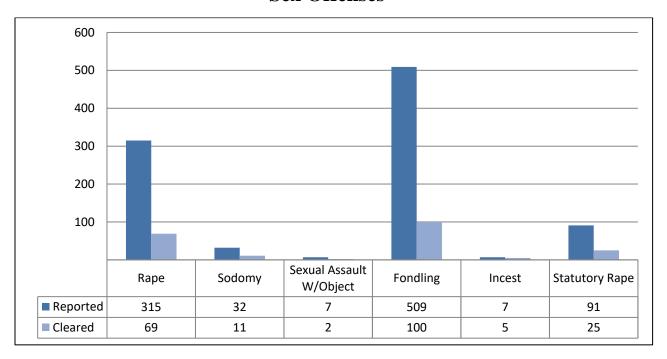

The total number of reported Crimes Against Persons (e.g. murder, rape, and assaults) was 10,310. This represents an increase of 5.3 percent from the total of 9,790 reported in 2017. In 2016, 9,606 Crimes Against Persons were reported.