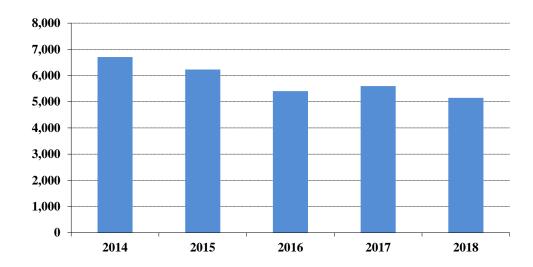

North Dakota law enforcement agencies reported 33,056 arrests in 2018. A total of 34,309 arrests was reported in 2017.

In 2018, juvenile arrests accounted for 12.1 percent of the total arrests.

The number of reported arrests in 2018 for DUI decreased to 5,148 from 5,597 reported in 2017.