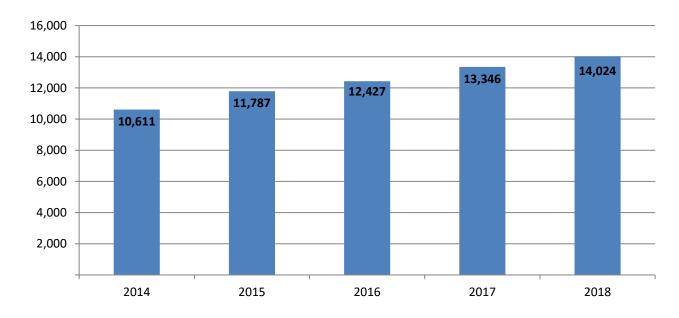

Crimes Against Property accounted for 49.5 percent of total Group A crime offenses reported in 2018.

In 2018, the total number of Crimes Against Society (e.g. drug/narcotics violations, drug equipment violations, and weapon violations) reported 14,024. This is an increase of 5.1 percent from 2017 total of 13,346. In 2016, 12,427 Crimes Against Society were reported.