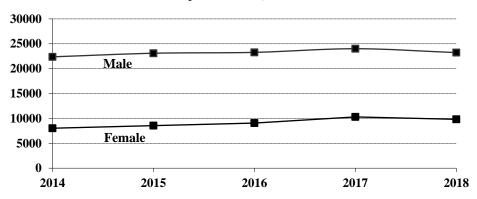

North Dakota law enforcement agencies reported 33,056 arrests in 2018. A total of 34,309 arrests was reported in 2017.

In 2018, juvenile arrests accounted for 12.1 percent of the total arrests.

The number of reported arrests in 2018 for DUI decreased to 5,148 from 5,597 reported in 2017.