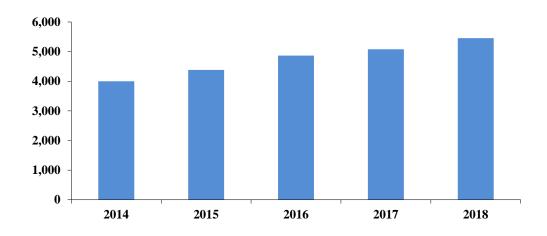

Arrests for Drug/Narcotics Violations increased 7.4 percent from a 2017 total of 5,078 to 5,455 in 2018.