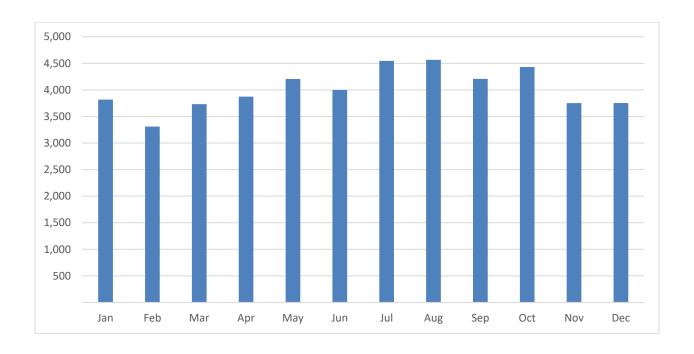

|        |                   |
| Pornography/Obscene Material       | 172    | 139    | -19.2             |
| Prostitution                       | 20     | 5      | -75.0             |
| Prostitution - Assisting/Promoting | 4      | 6      | 50.0              |
| Purchasing Prostitution            | 45     | 12     | -73.3             |
| Weapon Law Violations              | 633    | 646    | 2.1               |
| Total Group A Offenses             | 48,148 | 48,188 | 0.1               |

# "Top Five" Locations for Group A Offenses to Occur:

- 1. Residence/Home
- 2. Highway/Road Alley/Street
- 3. Department/Discount Stores
- 4. Parking Lots/Parking Garages
- 5. Hotel/Motels

The most frequent months of crime occurrence were **July** and **August**; the least frequent was **February**.



# Arrest Totals for Group A Offenses 2014-2018

| Year | Juvenile | Adult  | Total  |
|------|----------|--------|--------|
| 2014 | 1,828    | 11,772 | 13,600 |
| 2015 | 1,881    | 13,111 | 14,992 |
| 2016 | 1,892    | 13,839 | 15,731 |
| 2017 | 1,994    | 14,471 | 16,465 |
| 2018 | 1,834    | 14,729 | 16,563 |

# Arrest Totals for Group A Offenses 2014-2018



# Reported Group A Incidents where Offender is Suspected of Using

|                                    | Juspecie |                     | Commenter             | Not        |
|------------------------------------|----------|---------------------|-----------------------|------------|
| Crimes Against Persons             | Alcohol  | Drugs/<br>Narcotics | Computer<br>Equipment | Applicable |
| Murder                             |