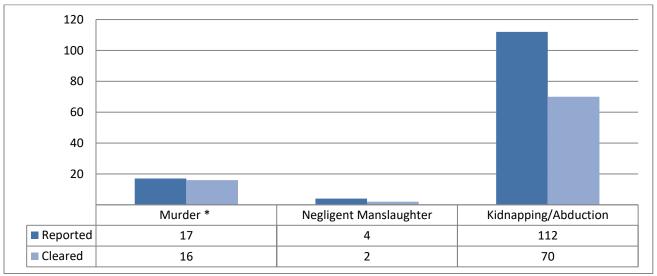

| 9.5                                         | 1251.0                            | 7.0                                       | 50.1               |
| 2016 | 757,952    | 9,606    | 1.5                                         | 1267.4                            | 1.3                                       | 51.1               |
| 2017 | 755,393    | 9,790    | 1.9                                         | 1296.0                            | 2.3                                       | 49.1               |
| 2018 | 760,077    | 10,310   | 5.3                                         | 1356.4                            | 4.7                                       | 50.2               |

#### Crimes Against Persons Total Offenses, 2014-2018



# **Crimes Against Persons Homicides & Kidnapping**



<sup>\*</sup> For a full report see Homicide in ND, 2018.

### Crimes Against Persons Assault Offenses



#### Crimes Against Persons Sex Offenses



### Crimes Against Persons Weapon Type, 2018



<sup>\*</sup>Up to 3 weapon types may be selected for each incident.

# Victim Relationships 2018

| Victim to Offender            | Total # of | % of Total |
|-------------------------------|------------|------------|
| Relationship                  | Victims    | Victims    |
| Boyfriend/Girlfriend          | 1,953      | 19.1%      |
| Acquaintance                  | 1,767      | 17.3       |
| Otherwise Known               | 1,241      | 12.1       |
| Victim was Offender           | 991        | 9.7        |
| Stranger                      | 783        | 7.7        |
| Former Boyfriend/Gi