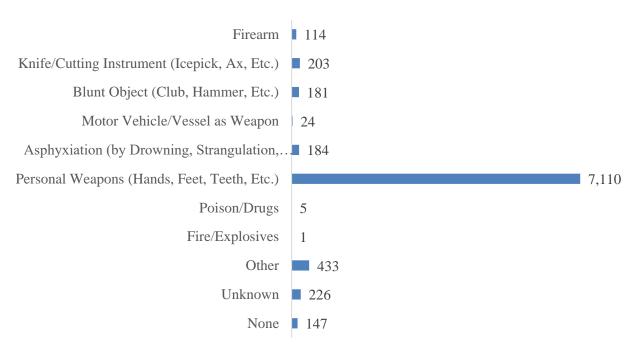

| 1267.4                            | 1.3                                       | 51.1               |
| 2017 | 755,393    | 9,790    | 1.9                                         | 1296.0                            | 2.3                                       | 49.1               |
| 2018 | 760,077    | 10,310   | 5.3                                         | 1356.4                            | 4.7                                       | 50.2               |

#### Crimes Against Persons Total Offenses, 2014-2018



# **Crimes Against Persons Homicides & Kidnapping**



<sup>\*</sup> For a full report see Homicide in ND, 2018.

### Crimes Against Persons Assault Offenses



#### Crimes Against Persons Sex Offenses



### Crimes Against Persons Weapon Type, 2018



<sup>\*</sup>Up to 3 weapon types may be selected for each incident.

# Victim Relationships 2018

| Victim to Offender            | Total # of | % of Total |
|-------------------------------|------------|------------|
| Relationship                  | Victims    | Victims    |
| Boyfriend/Girlfriend          | 1,953      | 19.1%      |
| Acquaintance                  | 1,767      | 17.3       |
| Otherwise Known               | 1,241      | 12.1       |
| Victim was Offender           | 991        | 9.7        |
| Stranger                      | 783        | 7.7        |
| Former Boyfriend/Girlfriend   | 708        | 6.9        |
| Spouse                        | 667        | 6.5        |
| Child                         | 487        | 4.8        |
| Friend                        | 423