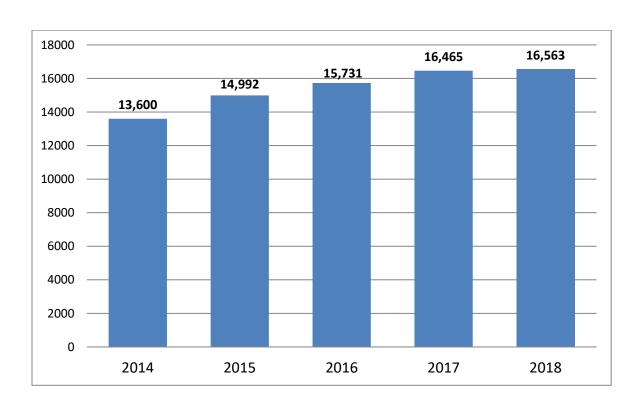

Crimes Against Persons offenses comprised 21.4 percent of reported Group A crime offenses in North Dakota in 2018.

Collectively, Crimes Against Property (e.g. burglary, robbery, larceny/theft and motor vehicle theft) decreased by 4.6 percent from 25,012 reported in 2017 to 23,854 reported in 2018.

Crimes Against Property accounted for 49.5 percent of total Group A crime offenses reported in 2018.

In 2018, the total number of Crimes Against Society (e.g. drug/narcotics violations, drug equipment violations, and weapon violations) reported 14,024. This is an increase of 5.1 percent from 2017 total of 13,346. In 2016, 12,427 Crimes Against Society were reported.