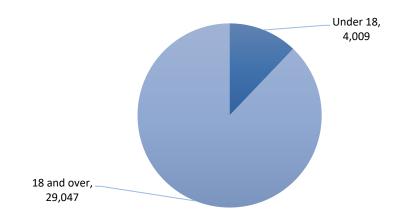

North Dakota law enforcement agencies reported 33,056 arrests in 2018. A total of 34,309 arrests was reported in 2017.

In 2018, juvenile arrests accounted for 12.1 percent of the total arrests.

The number of reported arrests in 2018 for DUI decreased to 5,148 from 5,597 reported in 2017.