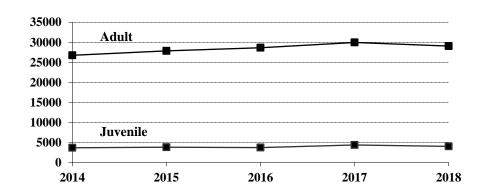

North Dakota law enforcement agencies reported 33,056 arrests in 2018. A total of 34,309 arrests was reported in 2017.

In 2018, juvenile arrests accounted for 12.1 percent of the total arrests.

The number of reported arrests in 2018 for DUI decreased to 5,148 from 5,597 reported in 2017.