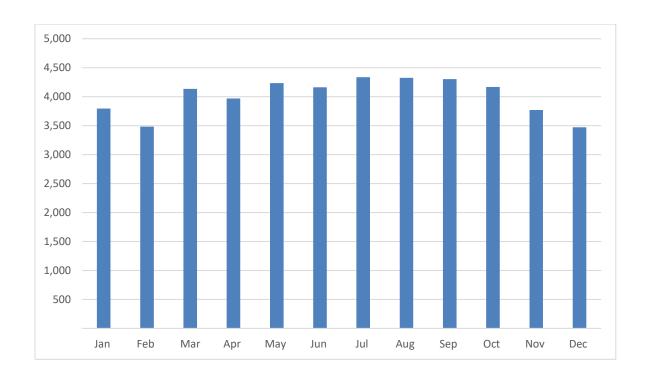

# "Top Five" Locations for Group A Offenses to Occur:

- 1. Residence/Home
- 2. Highway/Road Alley/Street
- 3. Department/Discount Stores
- 4. Parking Lots/Parking Garages
- 5. Schools

The most frequent months of crime occurrence were **July** thru **September**; the least frequent were **February** and **December**.