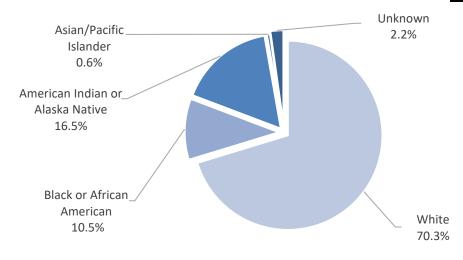

More than 70 percent of total arrests were white; over 16 percent were Native American.

These statistics are provided by local law enforcement agencies that contribute to the North Dakota IBR program. When available, only homicide arrest figures for reservations in the state are included in these totals. Tribal law enforcement agencies do not participate in the ND IBR program.