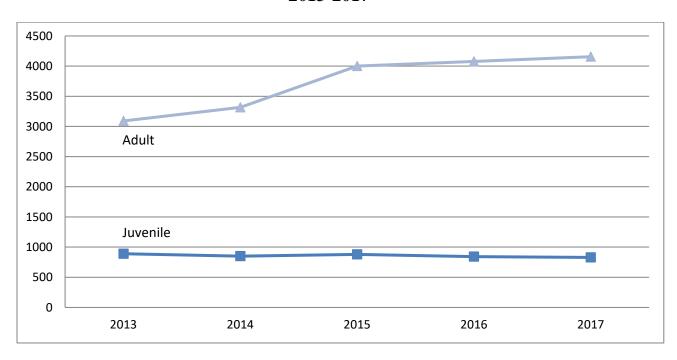

# Arrests for Crimes Against Persons 2013-2017

| Year | Juvenile | Adult | Total |
|------|----------|-------|-------|
| 2013 | 453      | 2,634 | 3,087 |
| 2014 | 360      | 2,643 | 3,003 |
| 2015 | 431      | 2,738 | 3,169 |
| 2016 | 443      | 2,940 | 3,383 |
| 2017 | 507      | 2,871 | 3,378 |

### **Arrests for Crimes Against Property, 2013-2017**

| Year | Juvenile | Adult | Total |
|------|----------|-------|-------|
| 2013 | 890      | 3,091 | 3,981 |
| 2014 | 850      | 3,316 | 4,166 |
| 2015 | 878      | 4,001 | 4,879 |
| 2016 | 841      | 4,077 | 4,918 |
| 2017 | 829      | 4,156 | 4,985 |