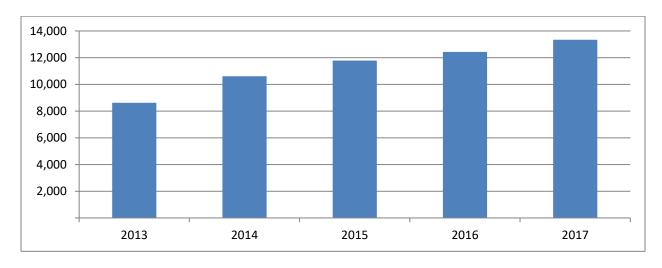

#### **Crimes Against Society Summary**

| Year | Population | Crimes<br>Against Society<br>Offenses | % Change in<br>Number from<br>Previous Year | Rate per<br>100,000<br>Population | % Change in<br>Rate from<br>Previous Year | Percent<br>Cleared |
|------|------------|---------------------------------------|---------------------------------------------|-----------------------------------|-------------------------------------------|--------------------|
| 2013 | 723,393    | 8,622                                 | 9.8%                                        | 1191.9                            | 6.2%                                      | 86.7%              |
| 2014 | 739,482    | 10,611                                | 23.1                                        | 1434.9                            | 20.4                                      | 84.7               |
| 2015 | 756,927    | 11,787                                | 11.1                                        | 1557.2                            | 8.5                                       | 84.5               |
| 2016 | 757,952    | 12,427                                | 5.4                                         | 1639.5                            | 5.4                                       | 83.2               |
| 2017 | 755,393    | 13,346                                | 7.4                                         | 1766.8                            | 7.8                                       | 84.4               |

In 2017, the total number of Crimes Against Society reported was 13,346. This is an increase of 7.4 percent from the 2016 total of 12,427.

Crimes Against Society accounted for 28 percent of the Group A offenses reported in North Dakota. The Crimes Against Society rate increased 7.8 percent from 1639.5 per 100,000 population in 2016, to 1766.8 per 100,000 in 2017.