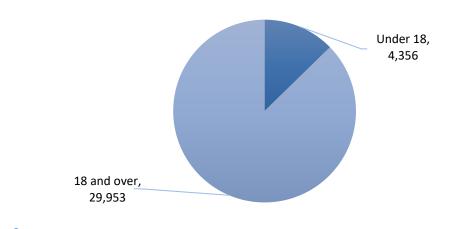

## North Dakota Statewide - 2017

| Overview                              |         |
|---------------------------------------|---------|
| 2017 Population Estimate              | 755,393 |
| Offense Overview                      |         |
| Offense Total                         | 48,148  |
| Number Cleared                        | 21,988  |
| Percent Cleared                       | 45.7%   |
| Group A Crimes per 100,000 population | 6373.9  |
| Arrest Overview                       |         |
| Total Arrests                         | 34,309  |
| Adult Arrests                         | 29,953  |
| Juvenile Arrests                      | 4,356   |
| Unknown Age                           | 0       |
|                                       |         |
| Arrests per 100,000 population        | 4,541.9 |
| Average number offenses/incident      | 1.23    |

North Dakota law enforcement agencies reported 34,309 arrests in 2017. A total of 32,345 arrests was reported in 2016.

In 2017, over 12 percent of total arrests were arrests of juveniles. Seventy percent of the total was arrests of males.