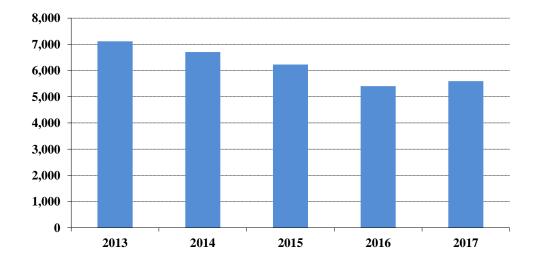

#### Group B Arrests By Offense Type 2013-2017

| Offense Type              | 2013  | 2014  | 2015  | 2016  | 2017  |
|---------------------------|-------|-------|-------|-------|-------|
| Bad Checks                | 208   | 160   | 94    | 43    | 45    |
| Curfew/Loitering/Vagrancy | 88    | 88    | 104   | 114   | 107   |
| Disorderly Conduct        | 1,865 | 1,637 | 1,800 | 1,743 | 1,833 |
| DUI                       | 7,117 | 6,705 | 6,229 | 5,406 | 5,597 |
| Family-Non Violent        | 134   | 104   | 243   | 243   | 295   |
| Liquor Law Violations     | 4,004 | 3,531 | 3,125 | 2,898 | 2,893 |
| Peeping Tom               |       | 6     | 4     | 5     | 3     |
| Runaway *                 | 419   |       |       |       |       |
| Trespass                  | 544   | 477   | 642   | 999   | 965   |
| All Other Offenses        | 4,147 | 4,098 | 4,415 | 5,163 | 6,106 |