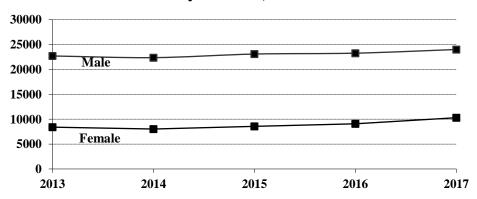

North Dakota law enforcement agencies reported 34,309 arrests in 2017. A total of 32,345 arrests was reported in 2016.

In 2017, over 12 percent of total arrests were arrests of juveniles. Seventy percent of the total was arrests of males.