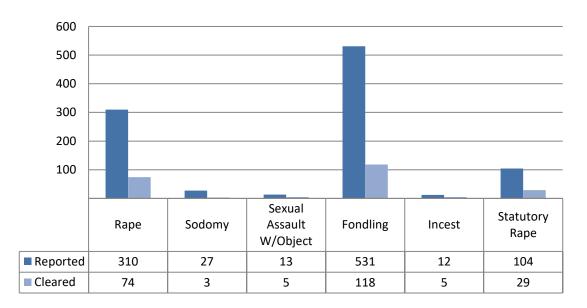

| 1251.0                            | 7.0                                       | 50.1               |
| 2016 | 757,952    | 9,606    | 1.5                                         | 1267.4                            | 1.3                                       | 51.1               |
| 2017 | 755,393    | 9,790    | 1.9                                         | 1296.0                            | 2.3                                       | 49.1               |

#### Crimes Against Persons Total Offenses, 2013-2017



# **Crimes Against Persons Homicides & Kidnapping**



<sup>\*</sup>Tribal law enforcement murders included in this chart. For a full report see Homicide in ND, 2017.

#### Crimes Against Persons Assault Offenses



#### Crimes Against Persons Sex Offenses



### Crimes Against Persons Weapon Type, 2017



<sup>\*</sup>Up to 3 weapon types may be selected for each incident.

# Victim Relationships 2017

| Victim to Offender            | Total # of | % of Total |
|-------------------------------|------------|------------|
| Relationship                  | Victims    | Victims    |
| Acquaintance                  | 1,829      | 16.9%      |
| Boyfriend/Girlfriend          | 1,821      | 16.9       |
| Otherwise Known               | 1,178      | 10.9       |
| Victim was Offender           | 869        | 8.1        |
| Stranger                      | 743        | 6.9        |
| Former Boyfriend/Girlfriend   | 682        | 6.3        |
| Spouse                        | 633        | 5.9        |
| Child                         | 454        | 4.2