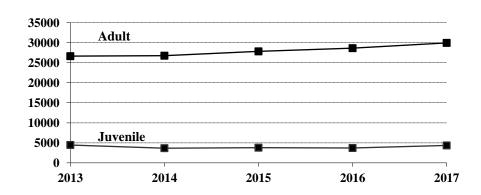

North Dakota law enforcement agencies reported 34,309 arrests in 2017. A total of 32,345 arrests was reported in 2016.

In 2017, juvenile arrests accounted for 12.7 percent of the total arrests.

The number of reported arrests in 2017 for DUI increased to 5,597 from 5,406 reported in 2016.

North Dakota law enforcement agencies reported 34,309 arrests in 2017. A total of 32,345 arrests was reported in 2016.

In 2017, over 12 percent of total arrests were arrests of juveniles. Seventy percent of the total was arrests of males.