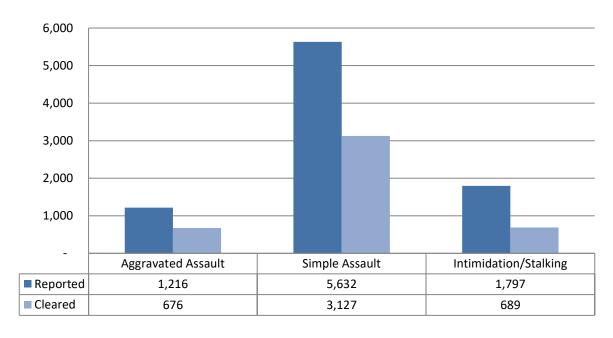

,927    | 9,469    | 9.5                                         | 1251.0                            | 7.0                                       | 50.1               |
| 2016 | 757,952    | 9,606    | 1.5                                         | 1267.4                            | 1.3                                       | 51.1               |
| 2017 | 755,393    | 9,790    | 1.9                                         | 1296.0                            | 2.3                                       | 49.1               |

#### Crimes Against Persons Total Offenses, 2013-2017



# **Crimes Against Persons Homicides & Kidnapping**



<sup>\*</sup>Tribal law enforcement murders included in this chart. For a full report see Homicide in ND, 2017.

#### Crimes Against Persons Assault Offenses



#### Crimes Against Persons Sex Offenses



### Crimes Against Persons Weapon Type, 2017



<sup>\*</sup>Up to 3 weapon types may be selected for each incident.

# Victim Relationships 2017

| Victim to Offender            | Total # of | % of Total |
|-------------------------------|------------|------------|
| Relationship                  | Victims    | Victims    |
| Acquaintance                  | 1,829      | 16.9%      |
| Boyfriend/Girlfriend          | 1,821      | 16.9       |
| Otherwise Known               | 1,178      | 10.9       |
| Victim was Offender           | 869        | 8.1        |
| Stranger                      | 743        | 6.9        |
| Former Boyfriend/Girlfriend   | 682        | 6.3        |
| Spouse                        | 633        | 5.9        |
| Child