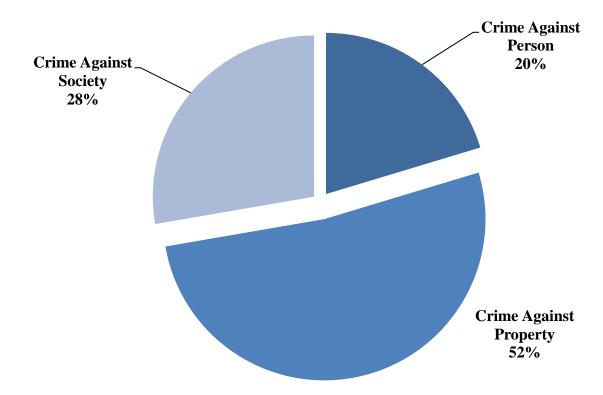

Crimes Against Persons offenses comprised 20 percent of reported Group A crime offenses in North Dakota in 2017.

Collectively, Crimes Against Property (e.g. burglary, robbery, larceny/theft and motor vehicle theft) decreased by 4.1 percent from 26,082 reported in 2016 to 25,012 reported in 2017.

Crimes Against Property accounted for 52 percent of total Group A crime offenses reported in 2017.

In 2017, the total number of Crimes Against Society (e.g. drug/narcotics violations, drug equipment violations, and weapon violations) reported 13,346. This is an increase of 7.4 percent from 2016 total of 12,427. In 2015, 11,787 Crimes Against Society were reported.