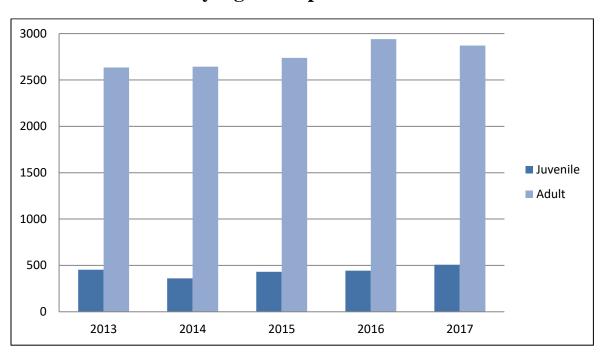

# Arrests for Crimes Against Persons 2013-2017

| Year | Juvenile | Adult | Total |
|------|----------|-------|-------|
| 2013 | 453      | 2,634 | 3,087 |
| 2014 | 360      | 2,643 | 3,003 |
| 2015 | 431      | 2,738 | 3,169 |
| 2016 | 443      | 2,940 | 3,383 |
| 2017 | 507      | 2,871 | 3,378 |