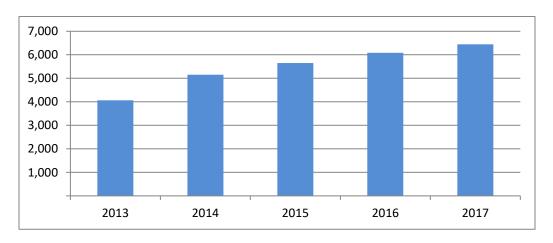

North Dakota law enforcement agencies reported 34,309 arrests in 2017. A total of 32,345 arrests was reported in 2016.

In 2017, juvenile arrests accounted for 12.7 percent of the total arrests.

The number of reported arrests in 2017 for DUI increased to 5,597 from 5,406 reported in 2016.

Arrests for Drug/Narcotics Violations increased 4.4 percent from a 2016 total of 4,866 to 5,078 in 2017.