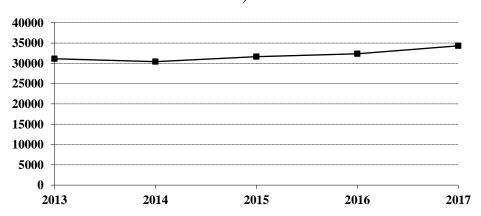

North Dakota law enforcement agencies reported 34,309 arrests in 2017. A total of 32,345 arrests was reported in 2016.

In 2017, juvenile arrests accounted for 12.7 percent of the total arrests.

The number of reported arrests in 2017 for DUI increased to 5,597 from 5,406 reported in 2016.

North Dakota law enforcement agencies reported 34,309 arrests in 2017. A total of 32,345 arrests was reported in 2016.

In 2017, over 12 percent of total arrests were arrests of juveniles. Seventy percent of the total was arrests of males.