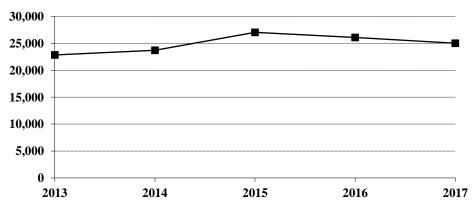

#### **Crimes Against Property Summary**

| Year | Population | Property<br>Offenses | % Change in<br>Number from<br>Previous Year | Rate per<br>100,000<br>Population | % Change in<br>Rate from<br>Previous<br>Year | Percent<br>Cleared |
|------|------------|----------------------|---------------------------------------------|-----------------------------------|----------------------------------------------|--------------------|
| 2013 | 723,393    | 22,835               | 12.9%                                       | 3156.7                            | 9.2%                                         | 20.8%              |
| 2014 | 739,482    | 23,712               | 3.8                                         | 3206.6                            | 1.6                                          | 20.5               |
| 2015 | 756,927    | 27,032               | 14.0                                        | 3571.3                            | 11.4                                         | 21.5               |
| 2016 | 757,952    | 26,082               | -3.5                                        | 3441.1                            | -3.6                                         | 22.2               |
| 2017 | 755,393    | 25,012               | -4.1                                        | 3311.1                            | -3.8                                         | 23.6               |

In 2017, the total number of property crimes reported was 25,012. This is a decrease of 4.1 percent from the 2016 total of 26,082.

Crimes Against Property accounted for 52 percent of the Group A offenses reported in North Dakota. The property crime rate decreased 3.8 percent from 3441.1 per 100,000 population in 2016, to 3311.1 per 100,000 in 2017.