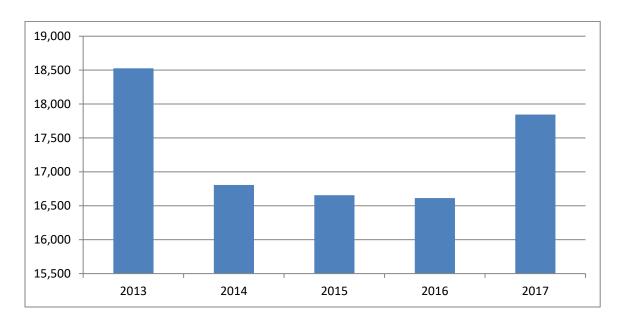

More than 70 percent of the total Group B arrests were of male in 2017.

In 2017, juvenile arrests accounted for 13.2 percent of Group B arrests.

**Group B Arrests Summary** 

| Year | Population | Group B<br>Offenses | % Change in<br>Number from<br>Previous Year | Rate per<br>100,000<br>Population | % Change in<br>Rate from<br>Previous Year |
|------|------------|---------------------|---------------------------------------------|-----------------------------------|-------------------------------------------|
| 2013 | 723,393    | 18,526              | -9.2%                                       | 2561.0                            | -11.1%                                    |
| 2014 | 739,482    | 16,806              | -9.3                                        | 2272.7                            | -11.3                                     |
| 2015 | 756,927    | 16,656              | -0.9                                        | 2200.5                            | -3.2                                      |
| 2016 | 757,952    | 16,614              | -0.3                                        | 2192.0                            | -0.4                                      |
| 2017 | 755,393    | 17,844              | 7.4                                         | 2362.2                            | 7.8                                       |

In 2017, the total number of Group B arrests reported was 17,844. This is an increase of 7.4 percent from the 2016 total of 16,614.

Group B arrests accounted for 52 percent of all arrests reported in North Dakota.