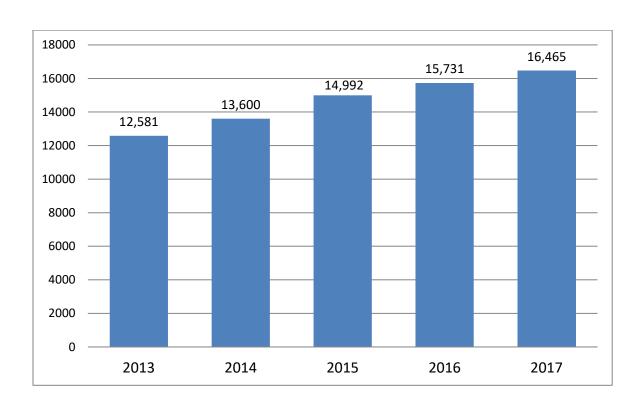

In 2017, 16,465 arrests were reported for Group A crime offenses. Of that total, 12.1 percent were arrests of juveniles.

More than \$37.2 million worth of property was reported stolen in 2017, with 33.8 percent of that amount reported as recovered by law enforcement officials.

# Arrest Totals for Group A Offenses 2013-2017

| Year | Juvenile | Adult  | Age Not<br>Reported | Total  |
|------|----------|--------|---------------------|--------|
| 2013 | 1,881    | 10,699 | 1                   | 12,581 |
| 2014 | 1,828    | 11,772 |                     | 13,600 |
| 2015 | 1,881    | 13,111 |                     | 14,992 |
| 2016 | 1,892    | 13,839 |                     | 15,731 |
| 2017 | 1,994    | 14,471 |                     | 16,465 |