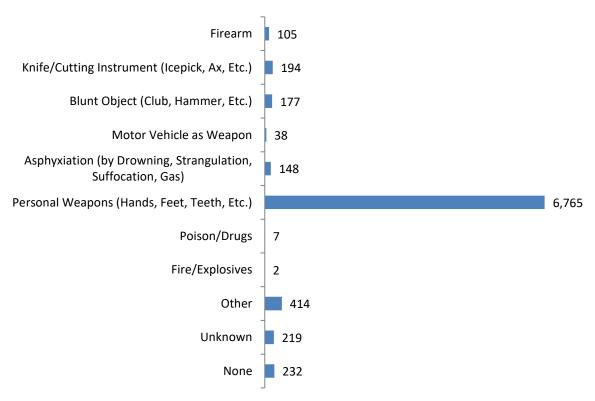

### Crimes Against Persons Weapon Type, 2017

<sup>\*</sup>Up to 3 weapon types may be selected for each incident.