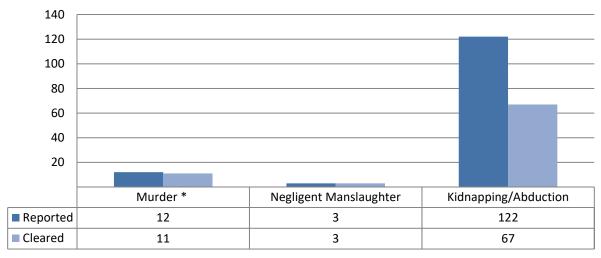

|                                               | Offenses Arrests |          |          |          |
|-----------------------------------------------|------------------|----------|----------|----------|
| Group A Offenses                              | Reported         | Cleared  | Adult    | Juvenile |
| Crimes Against Persons                        | '                |          |          |          |
| Murder                                        | 12               | 11       | 9        | 0        |
| Negligent Manslaughter                        | 3                | 3        | 2        | 0        |
| Kidnapping/Abduction                          | 122              | 67       | 19       | 0        |
| Rape                                          | 310              | 74       | 38       | 10       |
| Sodomy                                        | 27               | 3        | 2        | 2        |
| Sexual Assault w/Object                       | 13               | 5        | 1        | 0        |
| Fondling<br>Incest                            | 531<br>12        | 118<br>5 | 44<br>3  | 33<br>1  |
| Statutory Rape                                | 104              | 29       | 19       | 5        |
| Aggravated Assault                            | 1,216            | 676      | 535      | 40       |
| Simple Assault                                | 5,632            | 3,127    | 1,871    | 349      |
| Intimidation                                  | 1,246            | 643      | 307      | 64       |
| Stalking                                      | 551              | 46       | 20       | 3        |
| Commercial Sex Acts                           | 10               | 1        | 1        | 0        |
| Involuntary Servitude                         | 1                | 0        | 0        | 0        |
| Crimes Against Property                       |                  |          | 10       |          |
| Arson                                         | 61               | 15       | 10       | 4        |
| Bribery<br>Burglary                           | 0<br>2,673       | 0<br>407 | 0<br>266 | 0<br>50  |
| Counterfeiting/Forgery                        | 931              | 183      | 138      | 5        |
| Destruction/Damage/Vandalism                  | 4.558            | 847      | 320      | 143      |
| Embezzlement                                  | 149              | 61       | 46       | 7        |
| Extortion/Blackmail                           | 23               | 1        | 0        | 0        |
| False Pretenses                               | 924              | 276      | 224      | 5        |
| Credit Card/ATM Fraud                         | 532              | 68       | 26       | 4        |
| Impersonation                                 | 429              | 77       | 63       | 3        |
| Welfare Fraud                                 | 2                | 1        | 0        | 0        |
| Wire Fraud                                    | 106              | 2        | 1        | 0        |
| Identity Theft - Fraud                        | 389              | 55       | 33       | 4        |
| Hacking/Computer Invasion                     | 22               | 0        | 0        | 0        |
| Motor Vehicle Theft                           | 1,640            | 351      | 160      | 46       |
| Robbery                                       | 183              | 69       | 60       | 8        |
| Stolen Property Offenses Pocket-picking       | 491<br>3         | 332<br>0 | 262<br>0 | 23<br>0  |
| Purse-snatching                               | 4                | 2        | 1        | 0        |
| Shoplifting                                   | 2,805            | 1,733    | 1,660    | 350      |
| Theft From Building                           | 1,024            | 157      | 108      | 19       |
| Theft From Coin Machine                       | 25               | 0        | 0        | 0        |
| Theft From Motor Vehicle                      | 1,705            | 211      | 85       | 23       |
| Theft of Motor Vehicle Parts                  | 198              | 13       | 3        | 0        |
| All Other Larceny                             | 6,135            | 1,052    | 690      | 135      |
| Crimes Against Society                        |                  |          |          |          |
| Animal Cruelty                                | 45               | 16       | 10       | 0        |
| Drug/Narcotic Violations                      | 6,453            | 5,385    | 4,639    | 439      |
| Drug Equipment Violations                     | 5,971            | 5,250    | 2,473    | 173      |
| Betting/Wagering                              | 0                | 0        | 0        | 0        |
| Operating/Promoting Gambling                  | 3                | 2        | 1        | 0        |
| Gambling Equipment Violations                 | 0                | 0        | 0        | 0        |
| Sports Tampering Pornography/Obscene Material | 0<br>172         | 0<br>54  | 0<br>18  | 0<br>14  |
| Prostitution                                  | 20               | 6        | 19       | 2        |
| Prostitution Assisting/Promoting              | 4                | 1        | 0        | 0        |
| Purchasing Prostitution                       | 45               | 38       | 17       | 0        |
| Weapon Law Violations                         | 633              | 515      | 267      | 30       |
| Total Group A Offenses                        | 48,148           | 21,988   | 14,471   | 1,994    |

# **Crimes Against Persons Homicides & Kidnapping**

<sup>\*</sup>Tribal law enforcement murders included in this chart. For a full report see Homicide in ND, 2017.