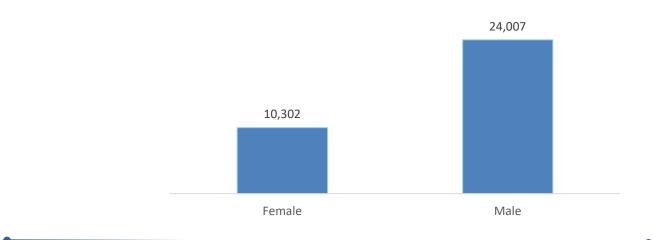

North Dakota law enforcement agencies reported 34,309 arrests in 2017. A total of 32,345 arrests was reported in 2016.

In 2017, over 12 percent of total arrests were arrests of juveniles. Seventy percent of the total was arrests of males.

### Arrests by Gender, 2017 Continued

| Number of Arrestees                | Female | Male   | Total  |
|------------------------------------|--------|--------|--------|
| Crimes Against Society             |        |        |        |
| Animal Cruelty                     | 3      | 7      | 10     |
| Drug/Narcotic Violations           | 1,518  | 3,560  | 5,078  |
| Drug Equipment Violations          | 809    | 1,837  | 2,646  |
| Betting/Wagering                   |        |        |        |
| Gambling Equipment Violations      |        |        |        |
| Operating/Promoting Gambling       | 1      |        | 1      |
| Sports Tampering                   |        |        |        |
| Pornography/Obscene Material       | 7      | 25     | 32     |
| Prostitution                       | 4      | 17     | 21     |
| Prostitution - Assisting/Promoting |        |        |        |
| Purchasing Prostitution            |        | 17     | 17     |
| Weapon Law Violations              | 21     | 276    | 297    |
| Group B Offenses                   |        |        |        |
| Bad Checks                         | 24     | 21     | 45     |
| Curfew/Loitering/Vagrancy          | 42     | 65     | 107    |
| Disorderly Conduct                 | 532    | 1,301  | 1,833  |
| Driving Under the Influence        | 1,302  | 4,295  | 5,597  |
| Family-Non Violent                 | 173    | 122    | 295    |
| Liquor Law Violations              | 992    | 1,901  | 2,893  |
| Peeping Tom                        | 1      | 2      | 3      |
| Trespass                           | 233    | 732    | 965    |
| All Other Offenses                 | 1,975  | 4,131  | 6,106  |
| <b>Total Arrests</b>               | 10,302 | 24,007 | 34,309 |