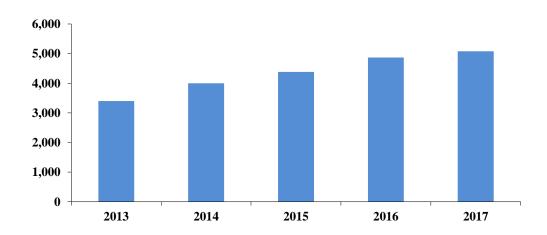

# Arrest Totals for Group A Offenses 2013-2017

| Year | Juvenile | Adult  | Age Not<br>Reported | Total  |
|------|----------|--------|---------------------|--------|
| 2013 | 1,881    | 10,699 | 1                   | 12,581 |
| 2014 | 1,828    | 11,772 |                     | 13,600 |
| 2015 | 1,881    | 13,111 |                     | 14,992 |
| 2016 | 1,892    | 13,839 |                     | 15,731 |
| 2017 | 1,994    | 14,471 |                     | 16,465 |

# Arrest Totals for Group A Offenses 2013-2017