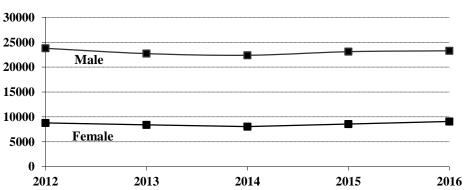

North Dakota law enforcement agencies reported 32,345 arrests in 2016. A total of 31,648 arrests was reported in 2015.

In 2016, over 11 percent of total arrests were arrests of juveniles. Seventy-two percent of the total was arrests of males.

# Arrests by Gender, 2016

| Number of Arrestees          | Female | Male  | Total |
|------------------------------|--------|-------|-------|
| Crimes Against Persons       |        |       |       |
| Murder                       | 2      | 13    | 15    |
| Negligent Manslaughter       |        | 3     | 3     |
| Kidnapping/Abduction         | 3      | 22    | 25    |
| Rape                         |        | 31    | 31    |
| Sodomy                       | 1      | 8     | 9     |
| Fondling                     | 2      | 58    | 60    |
| Sexual Assault W/Object      |        | 1     | 1     |
| Incest                       |        | 1     | 1     |
| Statutory Rape               |        | 18    | 18    |
| Aggravated Assault           | 78     | 448   | 526   |
| Simple Assault               | 700    | 1,600 | 2,300 |
| Intimidation                 | 36     | 337   | 373   |
| Stalking                     | 2      | 18    | 20    |
| Commercial Sex Acts          |        | 1     | 1     |
| Involuntary Servitude        |        |       |       |
| Crimes Against Property      |        |       |       |
| Arson                        | 63     | 91    | 154   |
| Bribery                      |        | 1     | 1     |
| Burglary                     | 39     | 233   | 272   |
| Counterfeiting/Forgery       | 41     | 82    | 123   |
| Destruction/Damage/Vandalism | 82     | 422   | 504   |
| Embezzlement                 | 31     | 28    | 59    |
| Extortion/Blackmail          |        |       |       |
| False Pretenses              | 87     | 134   | 221   |
| Credit Card/ATM Fraud        | 13     | 12    | 25    |
| Impersonation                | 21     | 27    | 48    |
| Welfare Fraud                |        | 1     | 1     |
| Wire Fraud                   | 1      | 1     | 2     |
| Identity Theft               | 5      | 6     | 11    |
| Hacking / Computer Invasion  |        |       |       |
| Motor Vehicle Theft          | 57     | 164   | 221   |
| Robbery                      | 6      | 70    | 76    |
| Stolen Property Offenses     | 70     | 243   | 313   |
| Pocket-picking               |        |       |       |
| Purse-snatching              |        |       |       |
| Shoplifting                  | 931    | 974   | 1,905 |
| Theft From Building          | 51     | 85    | 136   |
| Theft From Coin Machine      |        | 3     | 3     |
| Theft From Motor Vehicle     | 15     | 113   | 128   |
| Theft of Motor Vehicle Parts | 2      | 7     | 9     |
| All Other Larceny/Theft      | 183    | 523   | 706   |

# Arrests by Gender, 2016 Continued

| Number of Arrestees                | Female | Male   | Total  |
|------------------------------------|--------|--------|--------|
| <b>Crimes Against Society</b>      |        |        |        |
| Animal Cruelty                     | 2      | 1      | 3      |
| Drug/Narcotic Violations           | 1,309  | 3,557  | 4,866  |
| Drug Equipment Violations          | 627    | 1,552  | 2,179  |
| Betting/Wagering                   |        |        |        |
| Gambling Equipment Violations      |        |        |        |
| Operating/Promoting Gambling       |        |        |        |
| Sports Tampering                   |        |        |        |
| Pornography/Obscene Material       | 6      | 18     | 24     |
| Prostitution                       | 6      |        | 6      |
| Prostitution - Assisting/Promoting |        | 1      | 1      |
| Purchasing Prostitution            |        | 13     | 13     |
| Weapon Law Violations              | 26     | 312    | 338    |
| Group B Offenses                   |        |        |        |
| Bad Checks                         | 16     | 27     | 43     |
| Curfew/Loitering/Vagrancy          | 44     | 70     | 114    |
| Disorderly Conduct                 | 459    | 1,284  | 1,743  |
| Driving Under the Influence        | 1,191  | 4,215  | 5,406  |
| Family-Non Violent                 | 129    | 114    | 243    |
| Liquor Law Violations              | 1,001  | 1,897  | 2,898  |
| Peeping Tom                        |        | 5      | 5      |
| Trespass                           | 268    | 731    | 999    |
| All Other Offenses                 | 1,464  | 3,699  | 5,163  |
| Total Arrests                      | 9,070  | 23,275 | 32,345 |