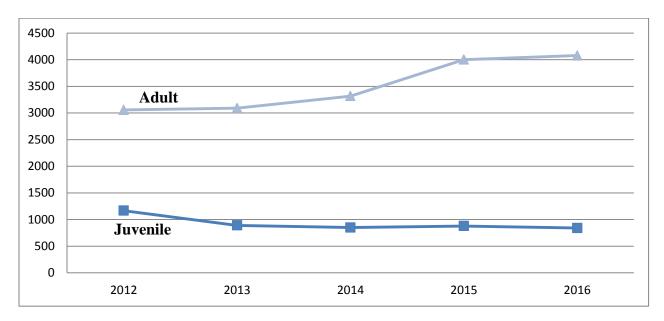

# Arrests for Crimes Against Persons 2012-2016

| Year | Juvenile | Adult | Total |
|------|----------|-------|-------|
| 2012 | 508      | 2,454 | 2,962 |
| 2013 | 453      | 2,634 | 3,087 |
| 2014 | 360      | 2,643 | 3,003 |
| 2015 | 431      | 2,738 | 3,169 |
| 2016 | 443      | 2,940 | 3,383 |

### **Crimes Against Property Totals, 2012-2016**

| Year | Juvenile | Adult | Total |
|------|----------|-------|-------|
| 2012 | 1,166    | 3,057 | 4,223 |
| 2013 | 890      | 3,091 | 3,981 |
| 2014 | 850      | 3,316 | 4,166 |
| 2015 | 878      | 4,001 | 4,879 |
| 2016 | 841      | 4,077 | 4,918 |