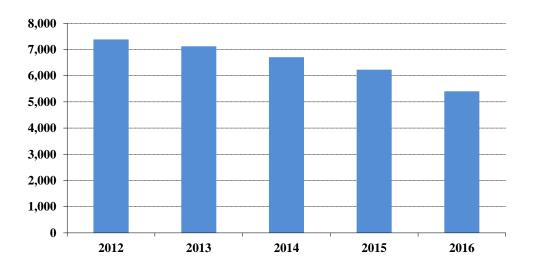

## Group B Arrests By Offense Type 2012-2016

| Offense Type              | 2012  | 2013  | 2014  | 2015  | 2016  |
|---------------------------|-------|-------|-------|-------|-------|
| Bad Checks                | 261   | 208   | 160   | 94    | 43    |
| Curfew/Loitering/Vagrancy | 149   | 88    | 88    | 104   | 114   |
| Disorderly Conduct        | 2,026 | 1,865 | 1,637 | 1,800 | 1,743 |
| DUI                       | 7,382 | 7,117 | 6,705 | 6,229 | 5,406 |
| Family-Non Violent        | 134   | 134   | 104   | 243   | 243   |
| Liquor Law Violations     | 4,577 | 4,004 | 3,531 | 3,125 | 2,898 |
| Peeping Tom               | 4     |       | 6     | 4     | 5     |
| Runaway *                 | 535   | 419   |       |       |       |
| Trespass                  | 529   | 544   | 477   | 642   | 999   |
| All Other Offenses        | 4,804 | 4,147 | 4,098 | 4,415 | 5,163 |

The total of 8,304 reported arrests for DUI and liquor law violations represents 25.7 percent of the total arrests reported in the state of North Dakota in 2016. Arrests for DUI decreased from 6,229 in 2015 to 5,406 in 2016. Liquor law violation arrests decreased 7.3 percent from 3,125 in 2015 to 2,898 reported in 2016.