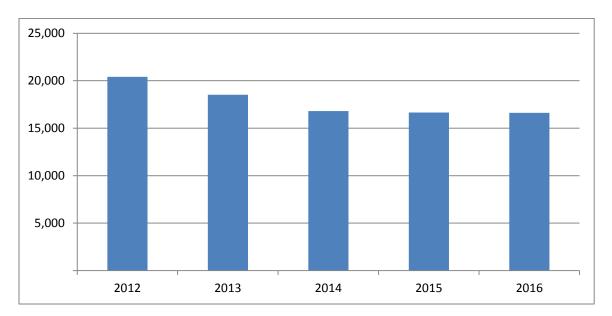

More than 72 percent of the total Group B arrests were of male in 2016.

In 2016, juvenile arrests accounted for 10.9 percent of Group B arrests.

| Year | Population | Group B<br>Offenses | % Change in<br>Number from<br>Previous Year | Rate per<br>100,000<br>Population | % Change in<br>Rate from<br>Previous Year |
|------|------------|---------------------|---------------------------------------------|-----------------------------------|-------------------------------------------|
| 2012 | 699,628    | 20,401              | 8.5%                                        | 2916.0                            | 6.1%                                      |
| 2013 | 723,393    | 18,526              | -9.2                                        | 2561.0                            | -11.1                                     |
| 2014 | 739,482    | 16,806              | -9.3                                        | 2272.7                            | -11.3                                     |
| 2015 | 756,927    | 16,656              | -0.9                                        | 2200.5                            | -3.2                                      |
| 2016 | 757,952    | 16,614              | -0.3                                        | 2192.0                            | -0.4                                      |

## Group B Arrests By Offense Type 2012-2016

| Offense Type              | 2012  | 2013  | 2014  | 2015  | 2016  |
|---------------------------|-------|-------|-------|-------|-------|
| Bad Checks                | 261   | 208   | 160   | 94    | 43    |
| Curfew/Loitering/Vagrancy | 149   | 88    | 88    | 104   | 114   |
| Disorderly Conduct        | 2,026 | 1,865 | 1,637 | 1,800 | 1,743 |
| DUI                       | 7,382 | 7,117 | 6,705 | 6,229 | 5,406 |
| Family-Non Violent        | 134   | 134   | 104   | 243   | 243   |
| Liquor Law Violations     | 4,577 | 4,004 | 3,531 | 3,125 | 2,898 |
| Peeping Tom               | 4     |       | 6     | 4     | 5     |
| Runaway *                 | 535   | 419   |       |       |       |
| Trespass                  | 529   | 544   | 477   | 642   | 999   |
| All Other Offenses        | 4,804 | 4,147 | 4,098 | 4,415 | 5,163 |