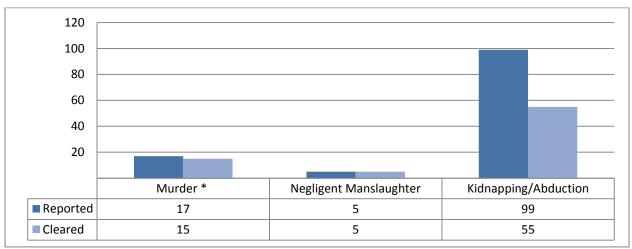

|                                  | Offenses |         | Arr    | ests     |
|----------------------------------|----------|---------|--------|----------|
| Group A Offenses                 | Reported | Cleared | Adult  | Juvenile |
| Crimes Against Persons           |          |         |        |          |
| Murder                           | 17       | 15      | 15     | 0        |
| Negligent Manslaughter           | 5        | 5       | 3      | 0        |
| Kidnapping/Abduction             | 99       | 55      | 25     | 0        |
| Rape                             | 260      | 51      | 29     | 2        |
| Sodomy                           | 43       | 9       | 5      | 4        |
| Sexual Assault w/Object          | 7        | 0       | 1      | 0        |
| Fondling                         | 482      | 124     | 41     | 19       |
| Incest                           | 9        | 4       | 0      | 1        |
| Statutory Rape                   | 105      | 26      | 16     | 2        |
| Aggravated Assault               | 1,132    | 649     | 489    | 37       |
| Simple Assault                   | 5,726    | 3,249   | 1,976  | 324      |
| Intimidation                     | 1,282    | 663     | 320    | 53       |
| Stalking                         | 434      | 55      | 19     | 1        |
| Commercial Sex Acts              | 4        | 0       | 1      | 0        |
| Involuntary Servitude            | 1        | 1       | 0      | 0        |
| Crimes Against Property          |          |         |        |          |
| Arson                            | 80       | 21      | 147    | 7        |
| Bribery                          | 2        | 1       | 1      | 0        |
| Burglary                         | 3,051    | 392     | 247    | 25       |
| Counterfeiting/Forgery           | 755      | 158     | 120    | 3        |
| Destruction/Damage/Vandalism     | 4,956    | 814     | 348    | 156      |
| Embezzlement                     | 144      | 68      | 51     | 8        |
| Extortion/Blackmail              | 23       | 0       | 0      | 0        |
| False Pretenses                  | 948      | 263     | 219    | 2        |
| Credit Card/ATM Fraud            | 487      | 65      | 24     | 1        |
| Impersonation                    | 438      | 79      | 44     | 4        |
| Welfare Fraud                    | 6        | 0       | 1      | 0        |
| Wire Fraud                       | 108      | 2       | 2      | 0        |
| Identity Fraud                   | 189      | 25      | 11     | 0        |
| Hacking/Computer Invasion        | 1        | 0       | 0      | 0        |
| Motor Vehicle Theft              | 1,887    | 421     | 173    | 48       |
| Robbery                          | 181      | 69      | 70     | 6        |
| Stolen Property Offenses         | 541      | 381     | 270    | 43       |
| Pocket-picking                   | 6        | 1       | 0      | 0        |
| Purse-snatching                  | 8        | 0       | 0      | 0        |
| Shoplifting                      | 2,723    | 1,791   | 1,566  | 339      |
| Theft From Building              | 1,066    | 204     | 108    | 28       |
| Theft From Coin Machine          | 16       | 2       | 3      | 0        |
| Theft From Motor Vehicle         | 2,023    | 185     | 98     | 30       |
| Theft of Motor Vehicle Parts     | 286      | 14      | 9      | 0        |
| All Other Larceny                | 6,157    | 843     | 565    | 141      |
| Crimes Against Society           |          |         |        |          |
| Animal Cruelty                   | 7        | 2       | 3      | 0        |
| Drug/Narcotic Violations         | 6,086    | 4,936   | 4,441  | 425      |
| Drug Equipment Violations        | 5,467    | 4,784   | 2,029  | 150      |
| Betting/Wagering                 | 0        | 0       | 0      | 0        |
| Operating/Promoting Gambling     | 2        | 0       | 0      | 0        |
| Gambling Equipment Violations    | 0        | 0       | 0      | 0        |
| Sports Tampering                 | 0        | 0       | 0      | 0        |
| Pornography/Obscene Material     | 107      | 34      | 13     | 11       |
| Prostitution                     | 51       | 14      | 6      | 0        |
| Prostitution Assisting/Promoting | 12       | 4       | 1      | 0        |
| Purchasing Prostitution          | 14       | 14      | 13     | 0        |
| Weapon Law Violations            | 681      | 550     | 316    | 22       |
| Total Group A Offenses           | 48,115   | 21,043  | 13,839 | 1,892    |
| Total of oup it offenses         | .5,115   | ,040    | ,      | .,002    |

# **Crimes Against Persons Homicides & Kidnapping**

\*Tribal law enforcement murders included in this chart. For a full report see Homicide in ND, 2016.