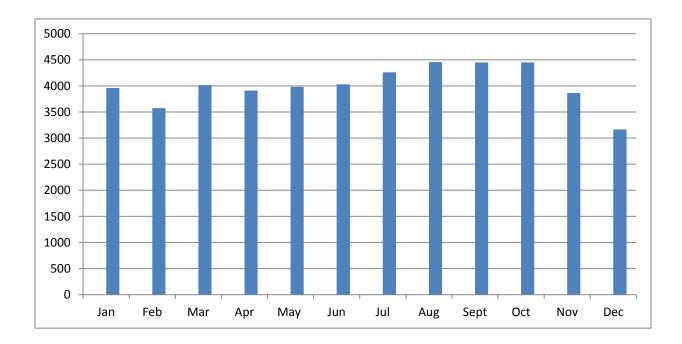

The most frequent months of crime occurrence were **August, September & October**; the least frequent was **December**.