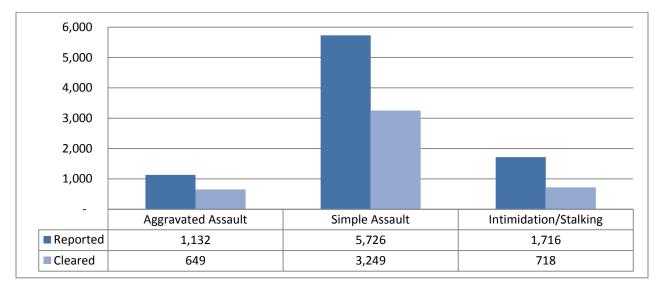

|                                  | Offenses |         | Arr    | ests     |
|----------------------------------|----------|---------|--------|----------|
| Group A Offenses                 | Reported | Cleared | Adult  | Juvenile |
| Crimes Against Persons           |          |         |        |          |
| Murder                           | 17       | 15      | 15     | 0        |
| Negligent Manslaughter           | 5        | 5       | 3      | 0        |
| Kidnapping/Abduction             | 99       | 55      | 25     | 0        |
| Rape                             | 260      | 51      | 29     | 2        |
| Sodomy                           | 43       | 9       | 5      | 4        |
| Sexual Assault w/Object          | 7        | 0       | 1      | 0        |
| Fondling                         | 482      | 124     | 41     | 19       |
| Incest                           | 9        | 4       | 0      | 1        |
| Statutory Rape                   | 105      | 26      | 16     | 2        |
| Aggravated Assault               | 1,132    | 649     | 489    | 37       |
| Simple Assault                   | 5,726    | 3,249   | 1,976  | 324      |
| Intimidation                     | 1,282    | 663     | 320    | 53       |
| Stalking                         | 434      | 55      | 19     | 1        |
| Commercial Sex Acts              | 4        | 0       | 1      | 0        |
| Involuntary Servitude            | 1        | 1       | 0      | 0        |
| Crimes Against Property          |          |         |        |          |
| Arson                            | 80       | 21      | 147    | 7        |
| Bribery                          | 2        | 1       | 1      | 0        |
| Burglary                         | 3,051    | 392     | 247    | 25       |
| Counterfeiting/Forgery           | 755      | 158     | 120    | 3        |
| Destruction/Damage/Vandalism     | 4,956    | 814     | 348    | 156      |
| Embezzlement                     | 144      | 68      | 51     | 8        |
| Extortion/Blackmail              | 23       | 0       | 0      | 0        |
| False Pretenses                  | 948      | 263     | 219    | 2        |
| Credit Card/ATM Fraud            | 487      | 65      | 24     | 1        |
| Impersonation                    | 438      | 79      | 44     | 4        |
| Welfare Fraud                    | 6        | 0       | 1      | 0        |
| Wire Fraud                       | 108      | 2       | 2      | 0        |
| Identity Fraud                   | 189      | 25      | 11     | 0        |
| Hacking/Computer Invasion        | 1        | 0       | 0      | 0        |
| Motor Vehicle Theft              | 1,887    | 421     | 173    | 48       |
| Robbery                          | 181      | 69      | 70     | 6        |
| Stolen Property Offenses         | 541      | 381     | 270    | 43       |
| Pocket-picking                   | 6        | 1       | 0      | 0        |
| Purse-snatching                  | 8        | 0       | 0      | 0        |
| Shoplifting                      | 2,723    | 1,791   | 1,566  | 339      |
| Theft From Building              | 1,066    | 204     | 108    | 28       |
| Theft From Coin Machine          | 16       | 2       | 3      | 0        |
| Theft From Motor Vehicle         | 2,023    | 185     | 98     | 30       |
| Theft of Motor Vehicle Parts     | 286      | 14      | 9      | 0        |
| All Other Larceny                | 6,157    | 843     | 565    | 141      |
| Crimes Against Society           |          |         |        |          |
| Animal Cruelty                   | 7        | 2       | 3      | 0        |
| Drug/Narcotic Violations         | 6,086    | 4,936   | 4,441  | 425      |
| Drug Equipment Violations        | 5,467    | 4,784   | 2,029  | 150      |
| Betting/Wagering                 | 0        | 0       | 0      | 0        |
| Operating/Promoting Gambling     | 2        | 0       | 0      | 0        |
| Gambling Equipment Violations    | 0        | 0       | 0      | 0        |
| Sports Tampering                 | 0        | 0       | 0      | 0        |
| Pornography/Obscene Material     | 107      | 34      | 13     | 11       |
| Prostitution                     | 51       | 14      | 6      | 0        |
| Prostitution Assisting/Promoting | 12       | 4       | 1      | 0        |
| Purchasing Prostitution          | 14       | 14      | 13     | 0        |
| Weapon Law Violations            | 681      | 550     | 316    | 22       |
| Total Group A Offenses           | 48,115   | 21,043  | 13,839 | 1,892    |
| Total of oup it offenses         | .5,115   | ,040    | ,      | .,002    |

# Crimes Against Persons Assault Offenses