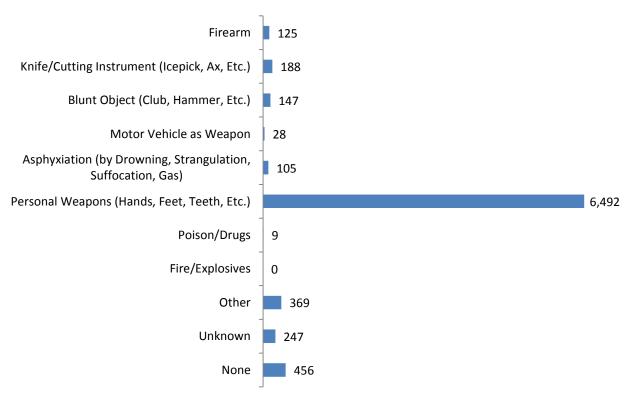

# Crimes Against Persons Weapon Type, 2016

\*Up to 3 weapon types may be selected for each incident.