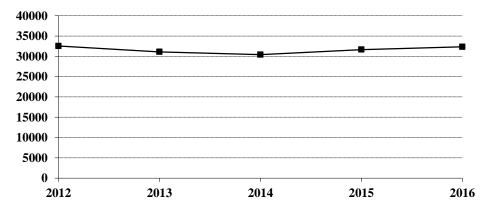

| Year | Population | Arrest<br>Total | % Change from<br>Previous Year | Rate per<br>100,000 Pop. |
|------|------------|-----------------|--------------------------------|--------------------------|
| 2012 | 699,628    | 32,547          | 9.7%                           | 4652.0                   |
| 2013 | 723,393    | 31,107          | -4.4                           | 4300.2                   |
| 2014 | 739,482    | 30,406          | -2.3                           | 4111.8                   |
| 2015 | 756,927    | 31,648          | 4.1                            | 4181.1                   |
| 2016 | 757,952    | 32,345          | 2.2                            | 4267.4                   |