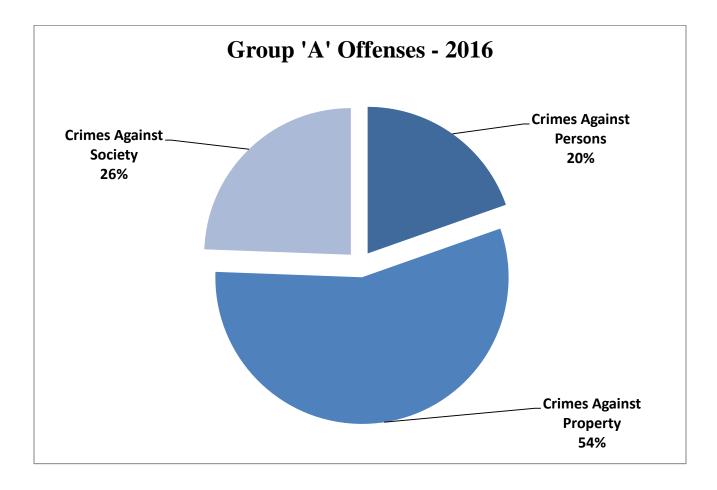

Crimes Against Persons offenses comprised 20 percent of reported Group A crime offenses in North Dakota in 2016.

Collectively, Crimes Against Property (e.g. burglary, robbery, larceny/theft and motor vehicle theft) decreased by 3.5 percent from 27,032 reported in 2015 to 26,082 reported in 2016.

Crimes Against Property accounted for 54 percent of total Group A crime offenses reported in 2016.

In 2016, the total number of Crimes Against Society (e.g. drug/narcotics violations, drug equipment violations, and weapon violations) reported 12,427. This is an increase of 5.4 percent from 2015 total of 11,787. In 2014, 10,611 Crimes Against Society were reported.

In 2016, the total number of Crimes Against Society reported was 12,427. This is an increase of 5.4 percent from the 2015 total of 11,787.

Crimes Against Society accounted for 26 percent of the Group A offenses reported in North Dakota. The Crimes Against Society rate increased 5.3 percent from 1557.2 per 100,000 population in 2015, to 1639.5 per 100,000 in 2016.