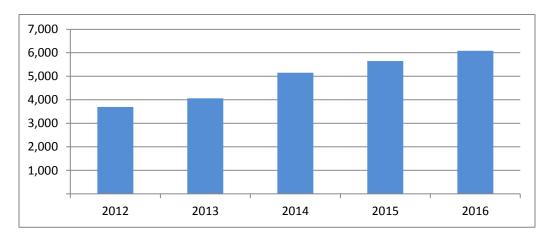

Arrests for Drug/Narcotics Violations increased 11 percent from a 2015 total of 4,382 to 4,866 in 2016.

# Annual Comparison of Reported Arrests, 2015-2016 Continued

| Number of Arrestees                | 2015   | 2016   | % Change |
|------------------------------------|--------|--------|----------|
| Crimes Against Society             |        |        |          |
| Animal Cruelty                     |        | 3      |          |
| Drug/Narcotic Violations           | 4,382  | 4,866  | 11.0%    |
| Drug Equipment Violations          | 2,080  | 2,179  | 4.8      |
| Betting/Wagering                   |        |        |          |
| Gambling Equipment Violations      |        |        |          |
| Operating/Promoting Gambling       | 3      |        | -100.0   |
| Sports Tampering                   |        |        |          |
| Pornography/Obscene Material       | 27     | 24     | -11.1    |
| Prostitution                       | 27     | 6      | -77.8    |
| Prostitution - Assisting/Promoting | 20     | 1      | -95.0    |
| Purchasing Prostitution            |        | 13     |          |
| Weapon Law Violations              | 405    | 338    | -16.5    |
| Group B Offenses                   |        |        |          |
| Bad Checks                         | 94     | 43     | -54.3    |
| Curfew/Loitering/Vagrancy          | 104    | 114    | 9.6      |
| Disorderly Conduct                 | 1,800  | 1,743  | -3.2     |
| Driving Under the Influence        | 6,229  | 5,406  | -13.2    |
| Family-Non Violent                 | 243    | 243    | 0.0      |
| Liquor Law Violations              | 3,125  | 2,898  | -7.3     |
| Peeping Tom                        | 4      | 5      | 25.0     |
| Trespass                           | 642    | 999    | 55.6     |
| All Other Offenses                 | 4,415  | 5,163  | 16.9     |
| Total Arrests                      | 31,648 | 32,345 | 2.2      |