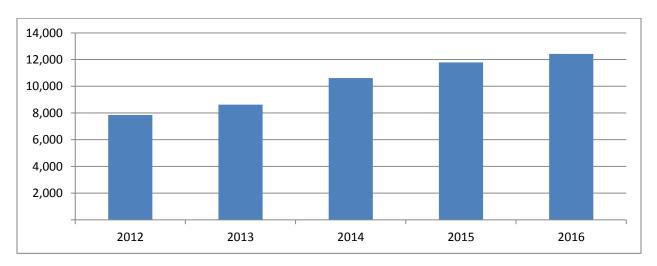

#### Crimes % Change in Rate per % Change in **Against Society** Number from 100,000 Rate from Percent Offenses Year **Population Previous Year Population Previous Year** Cleared 2012 699,628 7,850 16.9% 1122.0 14.2% 84.5% 2013 723,393 8,622 1191.9 9.8 6.2 86.7 23.1 2014 739,482 10,611 1434.9 20.4 84.7 2015 756,927 11,787 11.1 1557.2 8.5 84.5 12,427 2016 757,952 5.4 1639.5 5.4 83.2

## Crimes Against Society By Offense Type 2012-2016

| Offense Type                     | 2012  | 2013  | 2014  | 2015  | 2016  |
|----------------------------------|-------|-------|-------|-------|-------|
| Animal Cruelty                   |       |       |       |       | 7     |
| Drug/Narcotic Violations         | 3,698 | 4,064 | 5,154 | 5,648 | 6,086 |
| Drug Equipment Violations        | 3,553 | 3,838 | 4,650 | 5,120 | 5,467 |
| Betting/Wagering                 |       |       |       |       |       |
| Operating/Promoting Gambling     | 4     |       | 1     | 2     | 2     |
| Gambling Equipment Violations    |       | 1     | 1     |       |       |
| Sports Tampering                 |       |       |       |       |       |
| Pornography/Obscene Material     | 67    | 77    | 105   | 124   | 107   |
| Prostitution                     | 30    | 33    | 54    | 87    | 51    |
| Prostitution Assisting/Promoting | 19    | 38    | 17    | 34    | 12    |
| Purchasing Prostitution          |       |       |       |       | 14    |
| Weapon Law Violations            | 479   | 571   | 629   | 772   | 681   |