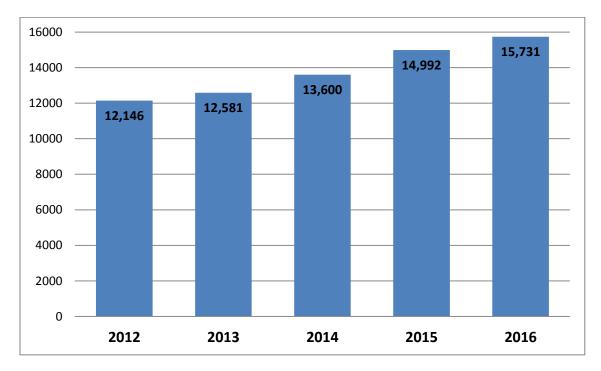

# Arrest Totals for Group A Offenses 2012-2016

| Year | Juvenile | Adult  | Age Not<br>Reported | Total  |
|------|----------|--------|---------------------|--------|
| 2012 | 2,274    | 9,872  |                     | 12,146 |
| 2013 | 1,881    | 10,699 | 1                   | 12,581 |
| 2014 | 1,828    | 11,772 |                     | 13,600 |
| 2015 | 1,881    | 13,111 |                     | 14,992 |
| 2016 | 1,892    | 13,839 |                     | 15,731 |

# Arrest Totals for Group A Offenses 2012-2016