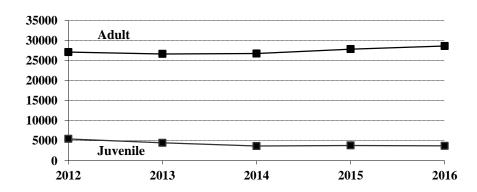

North Dakota law enforcement agencies reported 32,345 arrests in 2016. A total of 31,648 arrests was reported in 2015.

In 2016, over 11 percent of total arrests were arrests of juveniles. Seventy-two percent of the total was arrests of males.

# Juvenile and Adult Arrests, 2016

## Juvenile and Adult Arrests By Offense, 2016 Continued

| Number of Arrestees                | Juvenile | Adult  | Total  |
|------------------------------------|----------|--------|--------|
| Crimes Against Society             |          |        |        |
| Animal Cruelty                     |          | 3      | 3      |
| Drug/Narcotic Violations           | 425      | 4,441  | 4,866  |
| Drug Equipment Violations          | 150      | 2,029  | 2,179  |
| Betting/Wagering                   |          |        |        |
| Gambling Equipment Violations      |          |        |        |
| Operating/Promoting Gambling       |          |        |        |
| Sports Tampering                   |          |        |        |
| Pornography/Obscene Material       | 11       | 13     | 24     |
| Prostitution                       |          | 6      | 6      |
| Prostitution - Assisting/Promoting |          | 1      | 1      |
| Purchasing Prostitution            |          | 13     | 13     |
| Weapon Law Violations              | 22       | 316    | 338    |
| Group B Offenses                   |          |        |        |
| Bad Checks                         |          | 43     | 43     |
| Curfew/Loitering/Vagrancy          | 109      | 5      | 114    |
| Disorderly Conduct                 | 644      | 1,099  | 1,743  |
| Driving Under the Influence        | 23       | 5,383  | 5,406  |
| Family-Non Violent                 | 128      | 115    | 243    |
| Liquor Law Violations              | 467      | 2,431  | 2,898  |
| Peeping Tom                        | 1        | 4      | 5      |
| Trespass                           | 42       | 957    | 999    |
| All Other Offenses                 | 404      | 4,759  | 5,163  |
| Total Arrests                      | 3,710    | 28,635 | 32,345 |