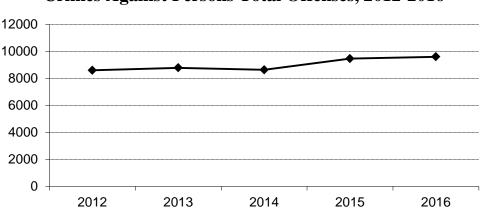

| Year | Population | Offenses | % Change in<br>Number from<br>Previous Year | Rate per<br>100,000<br>Population | % Change in<br>Rate from<br>Previous Year | Percent<br>Cleared |
|------|------------|----------|---------------------------------------------|-----------------------------------|-------------------------------------------|--------------------|
| 2012 | 699,628    | 8,602    | 11.2%                                       | 1229.5                            | 8.7%                                      | 52.2%              |
| 2013 | 723,393    | 8,788    | 2.2                                         | 1214.8                            | -1.2                                      | 52.4               |
| 2014 | 739,482    | 8,645    | -1.6                                        | 1169.1                            | -3.8                                      | 51.4               |
| 2015 | 756,927    | 9,469    | 9.5                                         | 1251.0                            | 7.0                                       | 50.1               |
| 2016 | 757,952    | 9,606    | 1.5                                         | 1267.4                            | 1.3                                       | 51.1               |

## **Crimes Against Persons Total Offenses, 2012-2016**