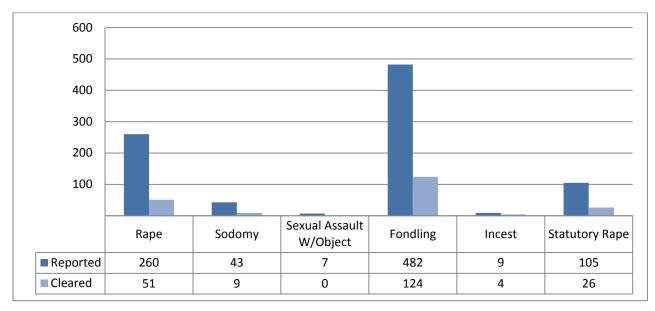

# Crimes Against Persons Sex Offenses

|                                  | Offenses |         | Arr    | ests     |
|----------------------------------|----------|---------|--------|----------|
| Group A Offenses                 | Reported | Cleared | Adult  | Juvenile |
| Crimes Against Persons           |          |         |        |          |
| Murder                           | 17       | 15      | 15     | 0        |
| Negligent Manslaughter           | 5        | 5       | 3      | 0        |
| Kidnapping/Abduction             | 99       | 55      | 25     | 0        |
| Rape                             | 260      | 51      | 29     | 2        |
| Sodomy                           | 43       | 9       | 5      | 4        |
| Sexual Assault w/Object          | 7        | 0       | 1      | 0        |
| Fondling                         | 482      | 124     | 41     | 19       |
| Incest                           | 9        | 4       | 0      | 1        |
| Statutory Rape                   | 105      | 26      | 16     | 2        |
| Aggravated Assault               | 1,132    | 649     | 489    | 37       |
| Simple Assault                   | 5,726    | 3,249   | 1,976  | 324      |
| Intimidation                     | 1,282    | 663     | 320    | 53       |
| Stalking                         | 434      | 55      | 19     | 1        |
| Commercial Sex Acts              | 4        | 0       | 1      | 0        |
| Involuntary Servitude            | 1        | 1       | 0      | 0        |
| Crimes Against Property          |          |         |        |          |
| Arson                            | 80       | 21      | 147    | 7        |
| Bribery                          | 2        | 1       | 1      | 0        |
| Burglary                         | 3,051    | 392     | 247    | 25       |
| Counterfeiting/Forgery           | 755      | 158     | 120    | 3        |
| Destruction/Damage/Vandalism     | 4,956    | 814     | 348    | 156      |
| Embezzlement                     | 144      | 68      | 51     | 8        |
| Extortion/Blackmail              | 23       | 0       | 0      | 0        |
| False Pretenses                  | 948      | 263     | 219    | 2        |
| Credit Card/ATM Fraud            | 487      | 65      | 24     | 1        |
| Impersonation                    | 438      | 79      | 44     | 4        |
| Welfare Fraud                    | 6        | 0       | 1      | 0        |
| Wire Fraud                       | 108      | 2       | 2      | 0        |
| Identity Fraud                   | 189      | 25      | 11     | 0        |
| Hacking/Computer Invasion        | 1        | 0       | 0      | 0        |
| Motor Vehicle Theft              | 1,887    | 421     | 173    | 48       |
| Robbery                          | 181      | 69      | 70     | 6        |
| Stolen Property Offenses         | 541      | 381     | 270    | 43       |
| Pocket-picking                   | 6        | 1       | 0      | 0        |
| Purse-snatching                  | 8        | 0       | 0      | 0        |
| Shoplifting                      | 2,723    | 1,791   | 1,566  | 339      |
| Theft From Building              | 1,066    | 204     | 108    | 28       |
| Theft From Coin Machine          | 16       | 2       | 3      | 0        |
| Theft From Motor Vehicle         | 2,023    | 185     | 98     | 30       |
| Theft of Motor Vehicle Parts     | 286      | 14      | 9      | 0        |
| All Other Larceny                | 6,157    | 843     | 565    | 141      |
| Crimes Against Society           |          |         |        |          |
| Animal Cruelty                   | 7        | 2       | 3      | 0        |
| Drug/Narcotic Violations         | 6,086    | 4,936   | 4,441  | 425      |
| Drug Equipment Violations        | 5,467    | 4,784   | 2,029  | 150      |
| Betting/Wagering                 | 0        | 0       | 0      | 0        |
| Operating/Promoting Gambling     | 2        | 0       | 0      | 0        |
| Gambling Equipment Violations    | 0        | 0       | 0      | 0        |
| Sports Tampering                 | 0        | 0       | 0      | 0        |
| Pornography/Obscene Material     | 107      | 34      | 13     | 11       |
| Prostitution                     | 51       | 14      | 6      | 0        |
| Prostitution Assisting/Promoting | 12       | 4       | 1      | 0        |
| Purchasing Prostitution          | 14       | 14      | 13     | 0        |
| Weapon Law Violations            | 681      | 550     | 316    | 22       |
| Total Group A Offenses           | 48,115   | 21,043  | 13,839 | 1,892    |
| Total of oup it offenses         | .5,115   | ,040    | ,      | .,002    |