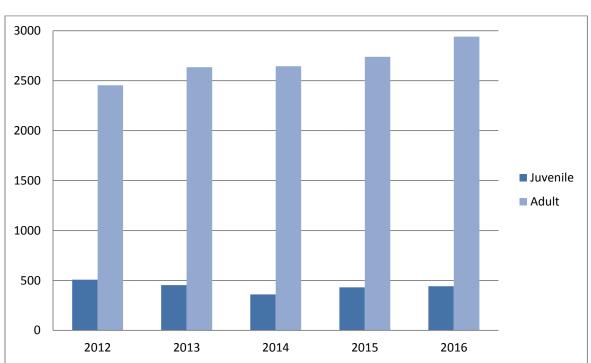

# Arrests for Crimes Against Persons 2012-2016

| Year | Juvenile | Adult | Total |
|------|----------|-------|-------|
| 2012 | 508      | 2,454 | 2,962 |
| 2013 | 453      | 2,634 | 3,087 |
| 2014 | 360      | 2,643 | 3,003 |
| 2015 | 431      | 2,738 | 3,169 |
| 2016 | 443      | 2,940 | 3,383 |

# Arrests for Crimes Against Persons By Age Group 2012-2016