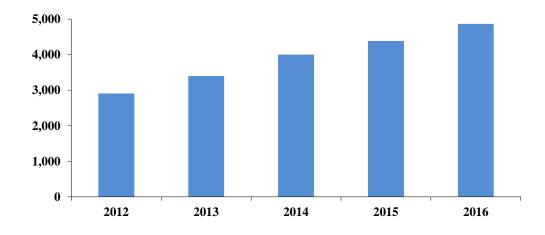

Arrests for Drug/Narcotics Violations increased 11 percent from a 2015 total of 4,382 to 4,866 in 2016.

# Annual Comparison of Reported Arrests, 2015-2016 Continued

| Number of Arrestees                | 2015   | 2016   | % Change |
|------------------------------------|--------|--------|----------|
| Crimes Against Society             |        |        |          |
| Animal Cruelty                     |        | 3      |          |
| Drug/Narcotic Violations           | 4,382  | 4,866  | 11.0%    |
| Drug Equipment Violations          | 2,080  | 2,179  | 4.8      |
| Betting/Wagering                   |        |        |          |
| Gambling Equipment Violations      |        |        |          |
| Operating/Promoting Gambling       | 3      |        | -100.0   |
| Sports Tampering                   |        |        |          |
| Pornography/Obscene Material       | 27     | 24     | -11.1    |
| Prostitution                       | 27     | 6      | -77.8    |
| Prostitution - Assisting/Promoting | 20     | 1      | -95.0    |
| Purchasing Prostitution            |        | 13     |          |
| Weapon Law Violations              | 405    | 338    | -16.5    |
| Group B Offenses                   |        |        |          |
| Bad Checks                         | 94     | 43     | -54.3    |
| Curfew/Loitering/Vagrancy          | 104    | 114    | 9.6      |
| Disorderly Conduct                 | 1,800  | 1,743  | -3.2     |
| Driving Under the Influence        | 6,229  | 5,406  | -13.2    |
| Family-Non Violent                 | 243    | 243    | 0.0      |
| Liquor Law Violations              | 3,125  | 2,898  | -7.3     |
| Peeping Tom                        | 4      | 5      | 25.0     |
| Trespass                           | 642    | 999    | 55.6     |
| All Other Offenses                 | 4,415  | 5,163  | 16.9     |
| Total Arrests                      | 31,648 | 32,345 | 2.2      |