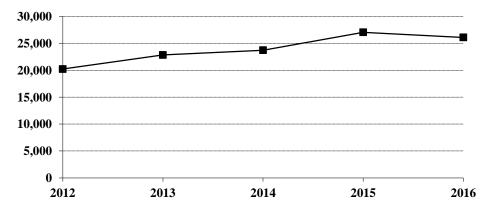

| Year | Population | Arrest<br>Total | % Change from<br>Previous Year | Rate per<br>100,000 Pop. |
|------|------------|-----------------|--------------------------------|--------------------------|
| 2012 | 699,628    | 32,547          | 9.7%                           | 4652.0                   |
| 2013 | 723,393    | 31,107          | -4.4                           | 4300.2                   |
| 2014 | 739,482    | 30,406          | -2.3                           | 4111.8                   |
| 2015 | 756,927    | 31,648          | 4.1                            | 4181.1                   |
| 2016 | 757,952    | 32,345          | 2.2                            | 4267.4                   |

### Arrest Totals, 2012-2016