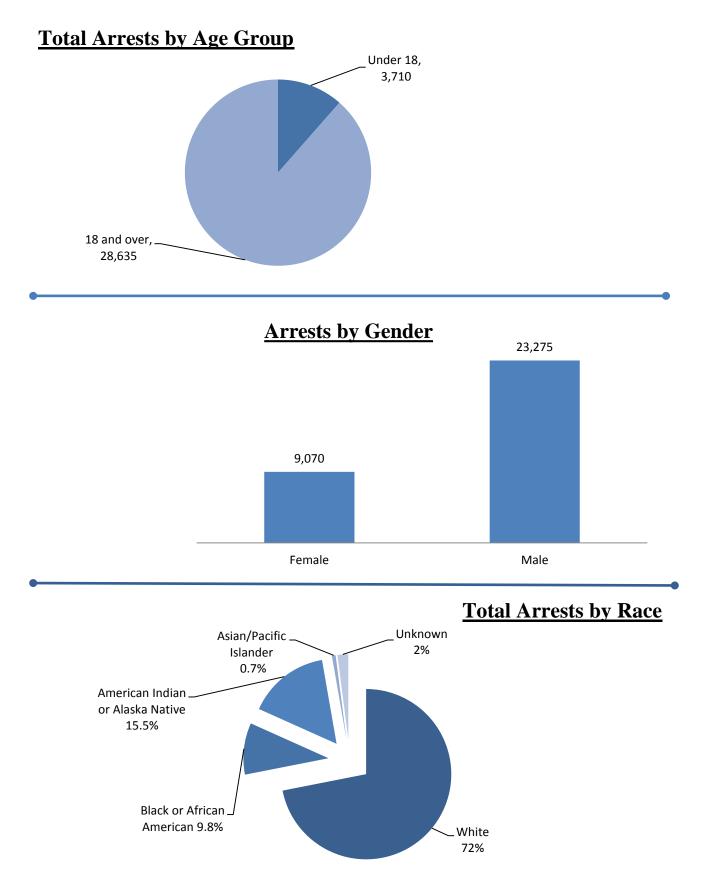

#### Overview

| 2016 Population Estimate              | 757,952 |
|---------------------------------------|---------|
| Offense Overview                      |         |
| Offense Total                         | 48,115  |
| Number Cleared                        | 21,043  |
| Percent Cleared                       | 43.7%   |
| Group A Crimes per 100,000 population | 6,348.0 |
| Arrest Overview                       |         |
| Total Arrests                         | 32,345  |
| Adult Arrests                         | 28,635  |
| Juvenile Arrests                      | 3,710   |
| Unknown Age                           | 0       |
|                                       |         |
| Arrests per 100,000 population        | 4,267.4 |
| Average number offenses/incident      | 1.22    |

North Dakota law enforcement agencies reported 32,345 arrests in 2016. A total of 31,648 arrests was reported in 2015.

In 2016, over 11 percent of total arrests were arrests of juveniles. Seventy-two percent of the total was arrests of males.

Seventy-two percent of total arrests were white; over 15 percent were Native American.

These statistics are provided by local law enforcement agencies that contribute to the North Dakota IBR program. When available, only homicide arrest figures for reservations in the state are included in these totals. Tribal law enforcement agencies do not participate in the ND IBR program.

# Arrests by Gender, 2016

| Number of Arrestees          | Female | Male  | Total |
|------------------------------|--------|-------|-------|
| Crimes Against Persons       |        |       |       |
| Murder                       | 2      | 13    | 15    |
| Negligent Manslaughter       |        | 3     | 3     |
| Kidnapping/Abduction         | 3      | 22    | 25    |
| Rape                         |        | 31    | 31    |
| Sodomy                       | 1      | 8     | 9     |
| Fondling                     | 2      | 58    | 60    |
| Sexual Assault W/Object      |        | 1     | 1     |
| Incest                       |        | 1     | 1     |
| Statutory Rape               |        | 18    | 18    |
| Aggravated Assault           | 78     | 448   | 526   |
| Simple Assault               | 700    | 1,600 | 2,300 |
| Intimidation                 | 36     | 337   | 373   |
| Stalking                     | 2      | 18    | 20    |
| Commercial Sex Acts          |        | 1     | 1     |
| Involuntary Servitude        |        |       |       |
| Crimes Against Property      |        |       |       |
| Arson                        | 63     | 91    | 154   |
| Bribery                      |        | 1     | 1     |
| Burglary                     | 39     | 233   | 272   |
| Counterfeiting/Forgery       | 41     | 82    | 123   |
| Destruction/Damage/Vandalism | 82     | 422   | 504   |
| Embezzlement                 | 31     | 28    | 59    |
| Extortion/Blackmail          |        |       |       |
| False Pretenses              | 87     | 134   | 221   |
| Credit Card/ATM Fraud        | 13     | 12    | 25    |
| Impersonation                | 21     | 27    | 48    |
| Welfare Fraud                |        | 1     | 1     |
| Wire Fraud                   | 1      | 1     | 2     |
| Identity Theft               | 5      | 6     | 11    |
| Hacking / Computer Invasion  |        |       |       |
| Motor Vehicle Theft          | 57     | 164   | 221   |
| Robbery                      | 6      | 70    | 76    |
| Stolen Property Offenses     | 70     | 243   | 313   |
| Pocket-picking               |        |       |       |
| Purse-snatching              |        |       |       |
| Shoplifting                  | 931    | 974   | 1,905 |
| Theft From Building          | 51     | 85    | 136   |
| Theft From Coin Machine      |        | 3     | 3     |
| Theft From Motor Vehicle     | 15     | 113   | 128   |
| Theft of Motor Vehicle Parts | 2      | 7     | 9     |
| All Other Larceny/Theft      | 183    | 523   | 706   |

# Arrests by Gender, 2016 Continued

| Number of Arrestees                | Female | Male   | Total  |
|------------------------------------|--------|--------|--------|
| <b>Crimes Against Society</b>      |        |        |        |
| Animal Cruelty                     | 2      | 1      | 3      |
| Drug/Narcotic Violations           | 1,309  | 3,557  | 4,866  |
| Drug Equipment Violations          | 627    | 1,552  | 2,179  |
| Betting/Wagering                   |        |        |        |
| Gambling Equipment Violations      |        |        |        |
| Operating/Promoting Gambling       |        |        |        |
| Sports Tampering                   |        |        |        |
| Pornography/Obscene Material       | 6      | 18     | 24     |
| Prostitution                       | 6      |        | 6      |
| Prostitution - Assisting/Promoting |        | 1      | 1      |
| Purchasing Prostitution            |        | 13     | 13     |
| Weapon Law Violations              | 26     | 312    | 338    |
| Group B Offenses                   |        |        |        |
| Bad Checks                         | 16     | 27     | 43     |
| Curfew/Loitering/Vagrancy          | 44     | 70     | 114    |
| Disorderly Conduct                 | 459    | 1,284  | 1,743  |
| Driving Under the Influence        | 1,191  | 4,215  | 5,406  |
| Family-Non Violent                 | 129    | 114    | 243    |
| Liquor Law Violations              | 1,001  | 1,897  | 2,898  |
| Peeping Tom                        |        | 5      | 5      |
| Trespass                           | 268    | 731    | 999    |
| All Other Offenses                 | 1,464  | 3,699  | 5,163  |
| Total Arrests                      | 9,070  | 23,275 | 32,345 |

### Arrests by Race, 2016

| Number of Arrestees          | White | African<br>American | Amer.<br>Indian/<br>Alaskan<br>Native | Asian/<br>Pacific<br>Islander | Unknown | Total |
|------------------------------|-------|---------------------|---------------------------------------|-------------------------------|---------|-------|
| Crimes Against Persons       |       |                     |                                       |                               |         |       |
| Murder                       | 8     | 5                   | 1                                     |                               | 1       | 15    |
| Negligent Manslaughter       | 3     |                     |                                       |                               |         | 3     |
| Kidnapping/Abduction         | 20    | 3                   | 1                                     |                               | 1       | 25    |
| Rape                         | 22    | 6                   |                                       | 1                             | 2       | 31    |
| Sodomy                       | 6     | 2                   | 1                                     |                               |         | 9     |
| Fondling                     | 50    | 3                   | 4                                     | 1                             | 2       | 60    |
| Sexual Assault W/Object      | 1     |                     |                                       |                               |         | 1     |
| Incest                       | 1     |                     |                                       |                               |         | 1     |
| Statutory Rape               | 16    | 2                   |                                       |                               |         | 18    |
| Aggravated Assault           | 344   | 87                  | 85                                    | 3                             | 7       | 526   |
| Simple Assault               | 1,538 | 308                 | 399                                   | 19                            | 36      | 2,300 |
| Intimidation                 | 260   | 54                  | 49                                    | 3                             | 7       | 373   |
| Stalking                     | 18    | 1                   | .,                                    |                               | 1       | 20    |
| Commercial Sex Acts          | 1     | -                   |                                       |                               |         | 1     |
| Involuntary Servitude        | 1     |                     |                                       |                               |         |       |
| Crimes Against Property      |       |                     |                                       |                               |         |       |
| Arson                        | 63    |                     | 73                                    | 2                             | 16      | 154   |
| Bribery                      | 1     |                     | 15                                    | 2                             | 10      | 101   |
| Burglary                     | 213   | 27                  | 24                                    | 1                             | 7       | 272   |
| Counterfeiting/Forgery       | 82    | 19                  | 17                                    | 1                             | 4       | 123   |
| Destruction/Damage/Vandalism | 385   | 46                  | 61                                    | 7                             | 5       | 504   |
| Embezzlement                 | 41    | 10                  | 7                                     | /                             | 1       | 59    |
| Extortion/Blackmail          | 11    | 10                  | ,                                     |                               | 1       |       |
| False Pretenses              | 143   | 24                  | 46                                    | 5                             | 3       | 221   |
| Credit Card/ATM Fraud        | 143   | 5                   | 4                                     | 5                             | 2       | 221   |
| Impersonation                | 29    | 13                  | 5                                     |                               | 1       | 48    |
| Welfare Fraud                | 2)    | 13                  | 5                                     |                               | 1       | 1     |
| Wire Fraud                   | 1     | 1                   |                                       |                               | 1       | 2     |
| Identity Theft               | 6     | 2                   | 2                                     | 1                             | 1       | 11    |
| Hacking / Computer Invasion  | 0     | 2                   |                                       | 1                             |         | 11    |
| Motor Vehicle Theft          | 146   | 15                  | 50                                    | 1                             | 9       | 221   |
| Robbery                      | 27    | 29                  | 20                                    | 1                             | )       | 76    |
| Stolen Property Offenses     | 200   | 39                  | 67                                    | 3                             | 4       | 313   |
| Pocket-picking               | 200   |                     | 07                                    |                               | +       | 515   |
| Purse-snatching              |       |                     |                                       |                               |         |       |
| Shoplifting                  | 1,221 | 179                 | 475                                   | 17                            | 13      | 1,905 |
| Theft From Building          | 94    | 8                   | 33                                    | 1/                            | 13      | 1,505 |
| Theft From Coin Machine      | 2     | 1                   |                                       |                               | 1       | 3     |
| Theft From Motor Vehicle     | 95    | 12                  | 21                                    |                               |         | 128   |
| Theft of Motor Vehicle Parts | 7     | 12                  | 21                                    |                               | <br>    | 9     |
| All Other Larceny/Theft      | 484   | 88                  | 117                                   | 3                             | 14      | 706   |
| Crime in North Debate 2016   | -04   | 25                  | 11/                                   | 5                             | 14      | 700   |

### Arrests by Race, 2016 Continued

| Number of Arrestees                | White  | African<br>American | Amer.<br>Indian/<br>Alaskan<br>Native | Asian/<br>Pacific<br>Islander | Unknown | Total  |
|------------------------------------|--------|---------------------|---------------------------------------|-------------------------------|---------|--------|
| Crimes Against Society             |        |                     |                                       |                               |         |        |
| Animal Cruelty                     | 2      | 1                   |                                       |                               |         | 3      |
| Drug/Narcotic Violations           | 3,550  | 553                 | 627                                   | 30                            | 106     | 4,866  |
| Drug Equipment Violations          | 1,666  | 142                 | 324                                   | 10                            | 37      | 2,179  |
| Betting/Wagering                   |        |                     |                                       |                               |         |        |
| Gambling Equipment Violations      |        |                     |                                       |                               |         |        |
| Operating/Promoting Gambling       |        |                     |                                       |                               |         |        |
| Sports Tampering                   |        |                     |                                       |                               |         |        |
| Pornography/Obscene Material       | 19     | 5                   |                                       |                               |         | 24     |
| Prostitution                       | 5      |                     |                                       | 1                             |         | 6      |
| Prostitution - Assisting/Promoting |        | 1                   |                                       |                               |         | 1      |
| Purchasing Prostitution            | 11     | 1                   |                                       | 1                             |         | 13     |
| Weapon Law Violations              | 248    | 37                  | 43                                    | 3                             | 7       | 338    |
| Group B Offenses                   |        |                     |                                       |                               |         |        |
| Bad Checks                         | 36     | 1                   |                                       |                               | 6       | 43     |
| Curfew/Loitering/Vagrancy          | 71     | 4                   | 36                                    |                               | 3       | 114    |
| Disorderly Conduct                 | 1,187  | 212                 | 290                                   | 17                            | 37      | 1,743  |
| Driving Under the Influence        | 4,340  | 374                 | 536                                   | 36                            | 120     | 5,406  |
| Family-Non Violent                 | 164    | 12                  | 60                                    | 2                             | 5       | 243    |
| Liquor Law Violations              | 2,331  | 138                 | 324                                   | 18                            | 87      | 2,898  |
| Peeping Tom                        | 4      | 1                   |                                       |                               |         | 5      |
| Trespass                           | 552    | 102                 | 290                                   | 10                            | 45      | 999    |
| All Other Offenses                 | 3,529  | 598                 | 933                                   | 33                            | 70      | 5,163  |
| Total Arrests                      | 23,257 | 3,171               | 5,027                                 | 229                           | 661     | 32,345 |