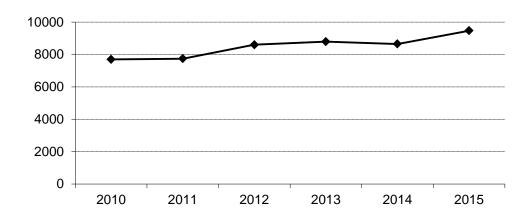

#### **Crimes Against Persons Summary**

| Year | Population | Offenses | % Change in<br>Number from<br>Previous Year | Rate per<br>100,000<br>Population | % Change in<br>Rate from<br>Previous Year | Percent<br>Cleared |
|------|------------|----------|---------------------------------------------|-----------------------------------|-------------------------------------------|--------------------|
| 2010 | 672,591    | 7,695    |                                             | 1144.1                            |                                           | 53.5%              |
| 2011 | 683,932    | 7,739    | 0.6%                                        | 1131.5                            | -1.1%                                     | 52.9               |
| 2012 | 699,628    | 8,602    | 11.2                                        | 1229.5                            | 8.7                                       | 52.2               |
| 2013 | 723,393    | 8,788    | 2.2                                         | 1214.8                            | -1.2                                      | 52.4               |
| 2014 | 739,482    | 8,645    | -1.6                                        | 1169.1                            | -3.8                                      | 51.4               |
| 2015 | 756,927    | 9,469    | 9.5                                         | 1251.0                            | 7.0                                       | 50.1               |

#### **Crimes Against Persons Total Offenses, 2010-2015**