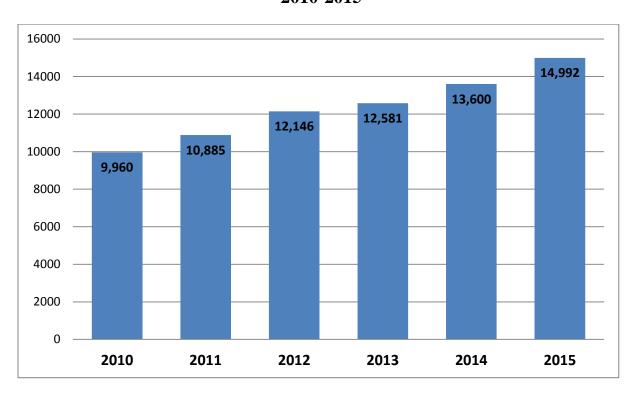

In 2015, 14,992 arrests were reported for Group A crime offenses. Of that total, 12.5 percent were arrests of juveniles.

More than \$44.6 million worth of property was reported stolen in 2015, with 33.9 percent of that amount reported as recovered by law enforcement officials.

# Arrests Totals for Group A Offenses 2010-2015

| Year | Juvenile | Adult  | Age Not<br>Reported | Total  |
|------|----------|--------|---------------------|--------|
| 2010 | 2,411    | 7,544  | 5                   | 9,960  |
| 2011 | 2,269    | 8,616  |                     | 10,885 |
| 2012 | 2,274    | 9,872  |                     | 12,146 |
| 2013 | 1,881    | 10,699 | 1                   | 12,581 |
| 2014 | 1,828    | 11,772 |                     | 13,600 |
| 2015 | 1,881    | 13,111 |                     | 14,992 |