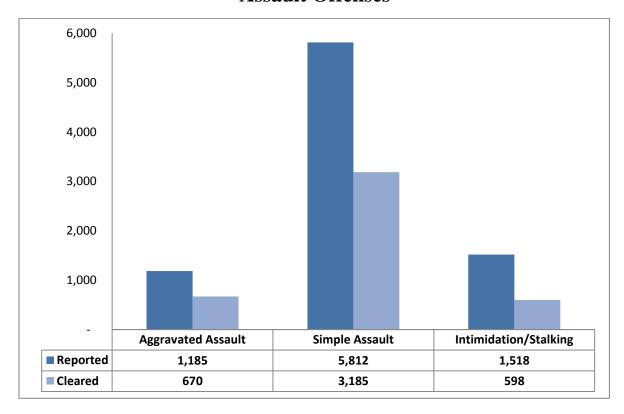

|                                  | Offenses |         | Arrests |          |
|----------------------------------|----------|---------|---------|----------|
| Group A Offenses                 | Reported | Cleared | Adult   | Juvenile |
| Crimes Against Persons           |          |         |         |          |
| Murder                           | 21       | 19      | 15      | 0        |
| Negligent Manslaughter           | 8        | 6       | 4       | 0        |
| Kidnapping/Abduction             | 91       | 53      | 22      | 0        |
| Rape                             | 287      | 59      | 28      | 7        |
| Sodomy                           | 38       | 15      | 0       | 4        |
| Sexual Assault w/Object          | 26       | 9       | 4       | 0        |
| Fondling                         | 332      | 86      | 40      | 12       |
| Incest                           | 10       | 5       | 3       | 1        |
| Statutory Rape                   | 141      | 43      | 43      | 6        |
| Aggravated Assault               | 1,185    | 670     | 465     | 40       |
| Simple Assault                   | 5,812    | 3,185   | 1,824   | 322      |
| Intimidation                     | 1,321    | 570     | 281     | 39       |
| Stalking                         | 197      | 28      | 9       | 0        |
| Commercial Sex Acts              | 0        | 0       | 0       | 0        |
| Involuntary Servitude            | 0        | 0       | 0       | 0        |
| Crimes Against Property          |          |         |         |          |
| Arson                            | 66       | 18      | 12      | 4        |
| Bribery                          | 1        | 1       | 0       | 0        |
| Burglary                         | 3,212    | 458     | 235     | 47       |
| Counterfeiting/Forgery           | 922      | 163     | 123     | 2        |
| Destruction/Damage/Vandalism     | 5,053    | 758     | 339     | 137      |
| Embezzlement                     | 132      | 57      | 43      | 4        |
| Extortion/Blackmail              | 20       | 1       | 1       | 0        |
| False Pretenses                  | 1,009    | 218     | 164     | 5        |
| Credit Card/ATM Fraud            | 565      | 67      | 26      | 5        |
| Impersonation                    | 714      | 60      | 33      | 5        |
| Welfare Fraud                    | 4        | 0       | 0       | 0        |
| Wire Fraud                       | 123      | 5       | 0       | 0        |
| Motor Vehicle Theft              | 1,725    | 381     | 188     | 36       |
| Robbery                          | 157      | 48      | 35      | 9        |
| Stolen Property Offenses         | 515      | 375     | 262     | 28       |
| Pocket-picking                   | 10       | 2       | 3       | 0        |
| Purse-snatching                  | 13       | 1       | 0       | 0        |
| Shoplifting                      | 2,834    | 1,966   | 1,734   | 428      |
| Theft From Building              | 1,222    | 210     | 108     | 28       |
| Theft From Coin Machine          | 26       | 1       | 0       | 0        |
| Theft From Motor Vehicle         | 2,266    | 186     | 96      | 26       |
| Theft of Motor Vehicle Parts     | 262      | 6       | 2       | 0        |
| All Other Larceny                | 6,181    | 826     | 597     | 114      |
| Crimes Against Society           |          |         |         |          |
| Drug/Narcotic Violations         | 5,648    | 4,719   | 4,010   | 372      |
| Drug Equipment Violations        | 5,120    | 4,488   | 1,914   | 166      |
| Betting/Wagering                 | 0        | 0       | 0       | 0        |
| Operating/Promoting Gambling     | 2        | 1       | 3       | 0        |
| Gambling Equipment Violations    | 0        | 0       | 0       | 0        |
| Sports Tampering                 | 0        | 0       | 0       | 0        |
| Pornography/Obscene Material     | 124      | 49      | 19      | 8        |
| Prostitution                     | 87       | 30      | 27      | 0        |
| Prostitution Assisting/Promoting | 34       | 23      | 19      | 1        |
| Purchasing Prostitution          | 0        | 0       | 0       | 0        |
| Weapon Law Violations            | 772      | 650     | 380     | 25       |
| Total Group A Offenses           | 48,288   | 20,516  | 13,111  | 1,881    |

# Comparison of Group A Offenses Reported, 2014-2015

| Group A Offenses             | 2014  | 2015  | Percent<br>Change |
|------------------------------|-------|-------|-------------------|
| Crimes Against Persons       |       |       |                   |
| Murder                       | 19    | 21    | 10.5%             |
| Negligent Manslaughter       | 5     | 8     | 60.0              |
| Kidnapping/Abduction         | 75    | 91    | 21.3              |
| Rape                         | 251   | 287   | 14.3              |
| Sodomy                       | 39    | 38    | -2.6              |
| Fondling                     | 31    | 26    | -16.1             |
| Sexual Assault W/Object      | 318   | 332   | 4.4               |
| Incest                       | 9     | 10    | 11.1              |
| Statutory Rape               | 138   | 141   | 2.2               |
| Aggravated Assault           | 1,145 | 1,185 | 3.5               |
| Simple Assault               | 5,260 | 5,812 | 10.5              |
| Intimidation                 | 1,223 | 1,321 | 8.0               |
| Stalking                     | 132   | 197   | 49.2              |
| Commercial Sex Acts          |       |       |                   |
| Involuntary Servitude        |       |       |                   |
| Crimes Against Property      |       |       |                   |
| Arson                        | 88    | 66    | -25.0             |
| Bribery                      | 1     | 1     | 0.0               |
| Burglary                     | 2,490 | 3,212 | 29.0              |
| Counterfeiting/Forgery       | 905   | 922   | 1.9               |
| Destruction/Damage/Vandalism | 4,977 | 5,053 | 1.5               |
| Embezzlement                 | 147   | 132   | -10.2             |
| Extortion/Blackmail          | 9     | 20    | 122.2             |
| Fraud - False Pretenses      | 734   | 1009  | 37.5              |
| Fraud - Credit Card/ATM      | 527   | 565   | 7.2               |
| Fraud - Impersonation        | 419   | 714   | 70.4              |
| Fraud - Welfare              | 1     | 4     | 300.0             |
| Fraud - Wire                 | 67    | 123   | 83.6              |
| Motor Vehicle Theft          | 1,462 | 1,725 | 18.0              |
| Robbery                      | 166   | 157   | -5.4              |
| Stolen Property Offenses     | 332   | 515   | 55.1              |
| Theft - Pocket-picking       | 22    | 10    | -54.5             |
| Theft - Purse-snatching      | 17    | 13    | -23.5             |
| Theft - Shoplifting          | 2,426 | 2,834 | 16.8              |
| Theft From Building          | 1,375 | 1,222 | -11.1             |
| Theft From Coin Machine      | 33    | 26    | -21.2             |
| Theft From Motor Vehicle     | 2,083 | 2,266 | 8.8               |
| Theft of Motor Vehicle Parts | 217   | 262   | 20.7              |
| Theft - All Other Larceny    | 5,214 | 6,181 | 18.5              |