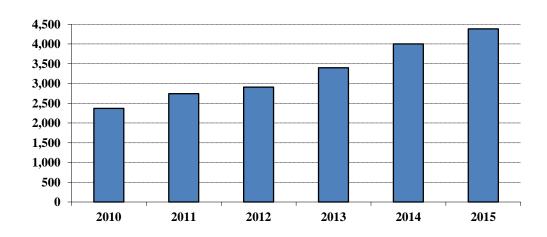

Arrests for Drug/Narcotics Violations increased 9.6 percent from a 2014 total of 4,000 to 4,382 in 2015.

### Annual Comparison of Reported Arrests, 2014-2015 Continued

| Number of Arrestees                | 2014   | 2015   | % Change |
|------------------------------------|--------|--------|----------|
| Crimes Against Society             |        |        |          |
| Drug/Narcotic Violations           | 4,000  | 4,382  | 9.6%     |
| Drug Equipment Violations          | 1,996  | 2,080  | 4.2      |
| Gambling - Betting/Wagering        |        |        |          |
| Gambling Equipment Violations      |        |        |          |
| Gambling - Operating/Promoting     |        | 3      |          |
| Gambling - Sports Tampering        |        |        |          |
| Pornography/Obscene Material       | 30     | 27     | -10.0    |
| Prostitution                       | 40     | 27     | -32.5    |
| Prostitution - Assisting/Promoting | 7      | 20     | 185.7    |
| Purchasing Prostitution            |        |        |          |
| Weapon Law Violations              | 358    | 405    | 13.1     |
| Group B Offenses                   |        |        |          |
| Bad Checks                         | 160    | 94     | -41.3    |
| Curfew/Loitering/Vagrancy          | 88     | 104    | 18.2     |
| Disorderly Conduct                 | 1,637  | 1,800  | 10.0     |
| Driving Under the Influence        | 6,705  | 6,229  | -7.1     |
| Family-Non Violent                 | 104    | 243    | 133.7    |
| Liquor Law Violations              | 3,531  | 3,125  | -11.5    |
| Peeping Tom                        | 6      | 4      | -33.3    |
| Trespass                           | 477    | 642    | 34.6     |
| All Other Offenses                 | 4,098  | 4,415  | 7.7      |
| <b>Total Arrests</b>               | 30,406 | 31,648 | 4.1      |