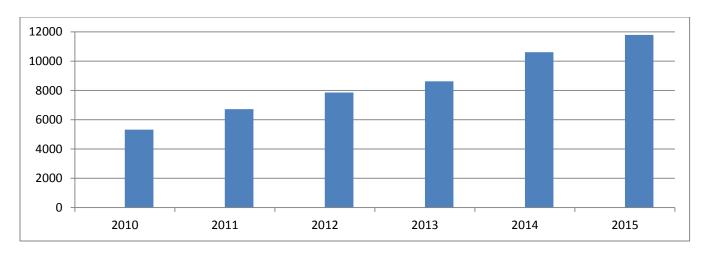

#### **Crimes Against Society Summary**

| Year | Population | Crimes<br>Against Society<br>Offenses | % Change in<br>Number from<br>Previous Year | Rate per<br>100,000<br>Population | % Change in<br>Rate from<br>Previous Year | Percent<br>Cleared |
|------|------------|---------------------------------------|---------------------------------------------|-----------------------------------|-------------------------------------------|--------------------|
| 2010 | 672,591    | 5,324                                 | ,-                                          | 791.6                             |                                           | 85.0%              |
| 2011 | 683,932    | 6,718                                 | 26.2%                                       | 982.3                             | 24.1%                                     | 85.1               |
| 2012 | 699,628    | 7,850                                 | 16.9                                        | 1122.0                            | 14.2                                      | 84.5               |
| 2013 | 723,393    | 8,622                                 | 9.8                                         | 1191.9                            | 6.2                                       | 86.7               |
| 2014 | 739,482    | 10,611                                | 23.1                                        | 1434.9                            | 20.4                                      | 84.7               |
| 2015 | 756,927    | 11,787                                | 11.1                                        | 1557.2                            | 8.5                                       | 84.5               |

### **Crimes Against Society, 2010-2015**