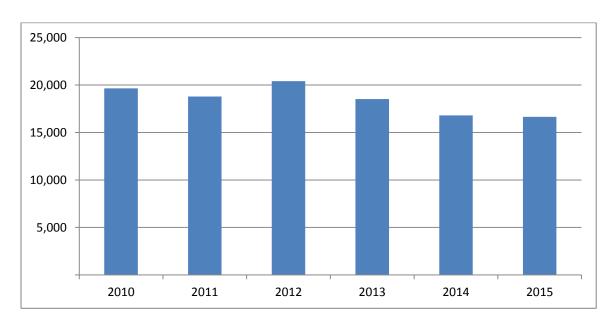

Seventy-five percent of the total Group B arrest were of male in 2015.

More than 11 percent of Group B arrests were arrests of juveniles.

**Group B Arrests Summary** 

| Year | Population | Group B<br>Offenses | % Change in<br>Number from<br>Previous Year | Rate per<br>100,000<br>Population | % Change in<br>Rate from<br>Previous Year |
|------|------------|---------------------|---------------------------------------------|-----------------------------------|-------------------------------------------|
| 2010 | 672,591    | 19,656              |                                             | 2922.4                            |                                           |
| 2011 | 683,932    | 18,797              | -4.4%                                       | 2748.4                            | -6.0%                                     |
| 2012 | 699,628    | 20,401              | 8.5                                         | 2916.0                            | 6.1                                       |
| 2013 | 723,393    | 18,526              | -9.2                                        | 2561.0                            | -11.1                                     |
| 2014 | 739,482    | 16,806              | -9.3                                        | 2272.7                            | -11.3                                     |
| 2015 | 756,927    | 16,656              | -0.9                                        | 2200.5                            | -3.2                                      |

Group B Arrests Summary 2010-2015