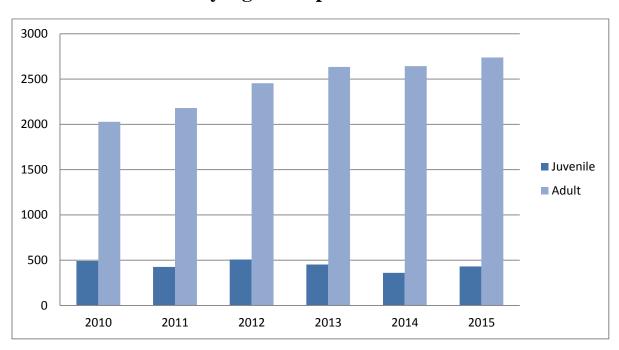

# Arrests for Crimes Against Persons 2010-2015

| Year | Juvenile | Adult | Total |
|------|----------|-------|-------|
| 2010 | 491      | 2,028 | 2,519 |
| 2011 | 426      | 2,179 | 2,605 |
| 2012 | 508      | 2,454 | 2,962 |
| 2013 | 453      | 2,634 | 3,087 |
| 2014 | 360      | 2,643 | 3,003 |
| 2015 | 431      | 2,738 | 3,169 |