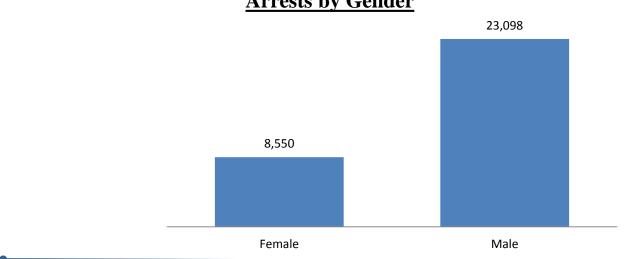

## **Arrests by Gender**

North Dakota law enforcement agencies reported 31,648 arrests in 2015. A total of 30,406 arrests was reported in 2014.

In 2015, over 12 percent of total arrests were arrests of juveniles. More than 73 percent of the total was arrests of males.

## Arrests by Gender, 2015

| Number of Arrestees          | Female | Male  | Total |
|------------------------------|--------|-------|-------|
| Crimes Against Persons       |        |       |       |
| Murder                       | 1      | 14    | 15    |
| Negligent Manslaughter       | 3      | 1     | 4     |
| Kidnapping/Abduction         | 4      | 18    | 22    |
| Rape                         | 2      | 33    | 35    |
| Sodomy                       |        | 4     | 4     |
| Fondling                     | 5      | 47    | 52    |
| Sexual Assault W/Object      | 1      | 3     | 4     |
| Incest                       | 1      | 3     | 4     |
| Statutory Rape               | 6      | 43    | 49    |
| Aggravated Assault           | 74     | 431   | 505   |
| Simple Assault               | 659    | 1,487 | 2,146 |
| Intimidation                 | 39     | 281   | 320   |
| Stalking                     | 2      | 7     | 9     |
| Crimes Against Property      |        |       |       |
| Arson                        | 1      | 15    | 16    |
| Bribery                      |        |       |       |
| Burglary                     | 39     | 243   | 282   |
| Counterfeiting/Forgery       | 51     | 74    | 125   |
| Destruction/Damage/Vandalism | 100    | 376   | 476   |
| Embezzlement                 | 22     | 25    | 47    |
| Extortion/Blackmail          |        | 1     | 1     |
| Fraud - False Pretenses      | 45     | 124   | 169   |
| Fraud - Credit Card/ATM      | 12     | 19    | 31    |
| Fraud - Impersonation        | 18     | 20    | 38    |
| Fraud - Welfare              |        |       |       |
| Fraud - Wire                 |        |       |       |
| Motor Vehicle Theft          | 61     | 163   | 224   |
| Robbery                      | 2      | 42    | 44    |
| Stolen Property Offenses     | 61     | 229   | 290   |
| Theft - Pocket-picking       | 1      | 2     | 3     |
| Theft - Purse-snatching      |        |       |       |
| Theft - Shoplifting          | 1,093  | 1,069 | 2,162 |
| Theft From Building          | 51     | 85    | 136   |
| Theft From Coin Machine      |        |       |       |
| Theft From Motor Vehicle     | 13     | 109   | 122   |
| Theft of Motor Vehicle Parts | 1      | 1     | 2     |
| Theft - All Other Larceny    | 233    | 478   | 711   |

## Arrests by Gender, 2015 Continued

| Number of Arrestees                | Female | Male   | Total  |
|------------------------------------|--------|--------|--------|
| Crimes Against Society             |        |        |        |
| Drug/Narcotic Violations           | 1,182  | 3,200  | 4,382  |
| Drug Equipment Violations          | 571    | 1,509  | 2,080  |
| Gambling - Betting/Wagering        |        |        |        |
| Gambling Equipment Violations      |        |        |        |
| Gambling - Operating/Promoting     |        | 3      | 3      |
| Gambling - Sports Tampering        |        |        |        |
| Pornography/Obscene Material       | 1      | 26     | 27     |
| Prostitution                       | 4      | 23     | 27     |
| Prostitution - Assisting/Promoting | 2      | 18     | 20     |
| Purchasing Prostitution            |        |        |        |
| Weapon Law Violations              | 34     | 371    | 405    |
| Group B Offenses                   |        |        |        |
| Bad Checks                         | 43     | 51     | 94     |
| Curfew/Loitering/Vagrancy          | 53     | 51     | 104    |
| Disorderly Conduct                 | 421    | 1,379  | 1,800  |
| Driving Under the Influence        | 1,255  | 4,974  | 6,229  |
| Family-Non Violent                 | 126    | 117    | 243    |
| Liquor Law Violations              | 1,026  | 2,099  | 3,125  |
| Peeping Tom                        |        | 4      | 4      |
| Trespass                           | 128    | 514    | 642    |
| All Other Offenses                 | 1,103  | 3,312  | 4,415  |
| <b>Total Arrests</b>               | 8,550  | 23,098 | 31,648 |