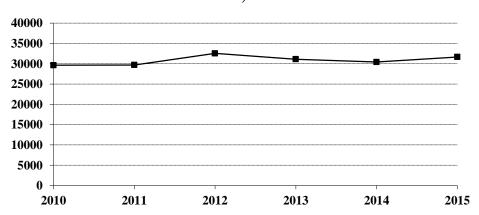

## **Statewide Total Arrests Reported, 2015**

North Dakota law enforcement agencies reported 31,648 arrests in 2015. A total of 30,406 arrests was reported in 2014.

In 2015, over 12 percent of total arrests were arrests of juveniles. More than 73 percent of the total was arrests of males.

#### **Arrest Summary**

| Year | Population | Arrest<br>Total | % Change from Previous Year | Rate per<br>100,000 Pop. |
|------|------------|-----------------|-----------------------------|--------------------------|
| 2010 | 672,591    | 29,617          | ,-                          | 4403.4                   |
| 2011 | 683,932    | 29,682          | 0.2%                        | 4339.9                   |
| 2012 | 699,628    | 32,547          | 9.7                         | 4652.0                   |
| 2013 | 723,393    | 31,107          | -4.4                        | 4300.2                   |
| 2014 | 739,482    | 30,406          | -2.3                        | 4111.8                   |
| 2015 | 756,927    | 31,648          | 4.1                         | 4181.1                   |