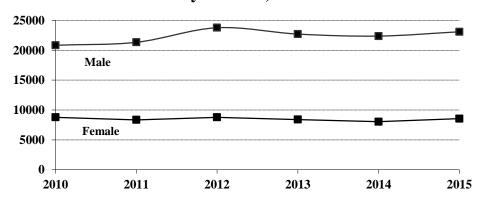

## **Arrests by Gender**

North Dakota law enforcement agencies reported 31,648 arrests in 2015. A total of 30,406 arrests was reported in 2014.

In 2015, over 12 percent of total arrests were arrests of juveniles. More than 73 percent of the total was arrests of males.

## Arrests by Gender, 2015

| Number of Arrestees          | Female | Male  | Total |
|------------------------------|--------|-------|-------|
| Crimes Against Persons       |        |       |       |
| Murder                       | 1      | 14    | 15    |
| Negligent Manslaughter       | 3      | 1     | 4     |
| Kidnapping/Abduction         | 4      | 18    | 22    |
| Rape                         | 2      | 33    | 35    |
| Sodomy                       |        | 4     | 4     |
| Fondling                     | 5      | 47    | 52    |
| Sexual Assault W/Object      | 1      | 3     | 4     |
| Incest                       | 1      | 3     | 4     |
| Statutory Rape               | 6      | 43    | 49    |
| Aggravated Assault           | 74     | 431   | 505   |
| Simple Assault               | 659    | 1,487 | 2,146 |
| Intimidation                 | 39     | 281   | 320   |
| Stalking                     | 2      | 7     | 9     |
| Crimes Against Property      |        |       |       |
| Arson                        | 1      | 15    | 16    |
| Bribery                      |        |       |       |
| Burglary                     | 39     | 243   | 282   |
| Counterfeiting/Forgery       | 51     | 74    | 125   |
| Destruction/Damage/Vandalism | 100    | 376   | 476   |
| Embezzlement                 | 22     | 25    | 47    |
| Extortion/Blackmail          |        | 1     | 1     |
| Fraud - False Pretenses      | 45     | 124   | 169   |
| Fraud - Credit Card/ATM      | 12     | 19    | 31    |
| Fraud - Impersonation        | 18     | 20    | 38    |
| Fraud - Welfare              |        |       |       |
| Fraud - Wire                 |        |       |       |
| Motor Vehicle Theft          | 61     | 163   | 224   |
| Robbery                      | 2      | 42    | 44    |
| Stolen Property Offenses     | 61     | 229   | 290   |
| Theft - Pocket-picking       | 1      | 2     | 3     |
| Theft - Purse-snatching      |        |       |       |
| Theft - Shoplifting          | 1,093  | 1,069 | 2,162 |
| Theft From Building          | 51     | 85    | 136   |
| Theft From Coin Machine      |        |       |       |
| Theft From Motor Vehicle     | 13     | 109   | 122   |
| Theft of Motor Vehicle Parts | 1      | 1     | 2     |
| Theft - All Other Larceny    | 233    | 478   | 711   |

## Arrests by Gender, 2015 Continued

| Number of Arrestees                | Female | Male   | Total  |
|------------------------------------|--------|--------|--------|
| Crimes Against Society             |        |        |        |
| Drug/Narcotic Violations           | 1,182  | 3,200  | 4,382  |
| Drug Equipment Violations          | 571    | 1,509  | 2,080  |
| Gambling - Betting/Wagering        |        |        |        |
| Gambling Equipment Violations      |        |        |        |
| Gambling - Operating/Promoting     |        | 3      | 3      |
| Gambling - Sports Tampering        |        |        |        |
| Pornography/Obscene Material       | 1      | 26     | 27     |
| Prostitution                       | 4      | 23     | 27     |
| Prostitution - Assisting/Promoting | 2      | 18     | 20     |
| Purchasing Prostitution            |        |        |        |
| Weapon Law Violations              | 34     | 371    | 405    |
| Group B Offenses                   |        |        |        |
| Bad Checks                         | 43     | 51     | 94     |
| Curfew/Loitering/Vagrancy          | 53     | 51     | 104    |
| Disorderly Conduct                 | 421    | 1,379  | 1,800  |
| Driving Under the Influence        | 1,255  | 4,974  | 6,229  |
| Family-Non Violent                 | 126    | 117    | 243    |
| Liquor Law Violations              | 1,026  | 2,099  | 3,125  |
| Peeping Tom                        |        | 4      | 4      |
| Trespass                           | 128    | 514    | 642    |
| All Other Offenses                 | 1,103  | 3,312  | 4,415  |
| <b>Total Arrests</b>               | 8,550  | 23,098 | 31,648 |