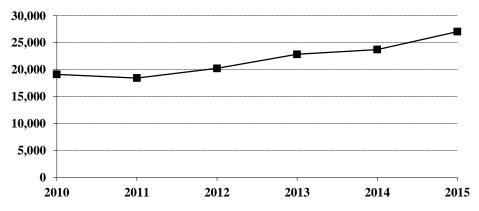

#### **Group A Offense Summary**

| Year | Population | Group A<br>Offense<br>Total | % Change in<br>Number from<br>Previous Year | Crime Rate<br>per 100,000<br>Population | % Change in<br>Rate from<br>Previous Year | Percent<br>Cleared |
|------|------------|-----------------------------|---------------------------------------------|-----------------------------------------|-------------------------------------------|--------------------|
|      | 1          |                             | r revious i ear                             | _                                       | rrevious rear                             |                    |
| 2010 | 672,591    | 32,119                      |                                             | 4775.4                                  |                                           | 40.5%              |
| 2011 | 683,932    | 35,211                      | 9.6%                                        | 5148.3                                  | 7.8%                                      | 40.6               |
| 2012 | 699,628    | 39,031                      | 10.8                                        | 5578.8                                  | 8.4                                       | 40.3               |
| 2013 | 723,393    | 40,245                      | 3.1                                         | 5563.4                                  | -0.3                                      | 41.8               |
| 2014 | 739,482    | 42,968                      | 6.8                                         | 5810.6                                  | 4.4                                       | 42.6               |
| 2015 | 756,927    | 48,288                      | 12.4                                        | 6379.5                                  | 9.8                                       | 42.5               |

#### NORTH DAKOTA CRIME SUMMARY, 2015

In 2015, 48,288 Group A offenses were reported by local law enforcement agencies. This is an increase of 12.4 percent from the total of 42,968 reported in 2014.

The Census Bureau estimate of North Dakota's population for 2015 is 756,927. The crime rate per 100,000 population for 2015 is 6379.5. The crime rate for 2014 was 5810.6 per 100,000 population. This is a 9.8 percent increase in the crime rate of the Group A offenses.

In 2015, 48,288 Group A offenses were reported by local law enforcement agencies. This is an increase of 12.4 percent from the total of 42,968 reported in 2014.

The Census Bureau estimate of North Dakota's population for 2015 is 756,927. Based on that total, the crime rate per 100,000 population for 2015 was 6379.5, as compared to 5810.6 for 2014.