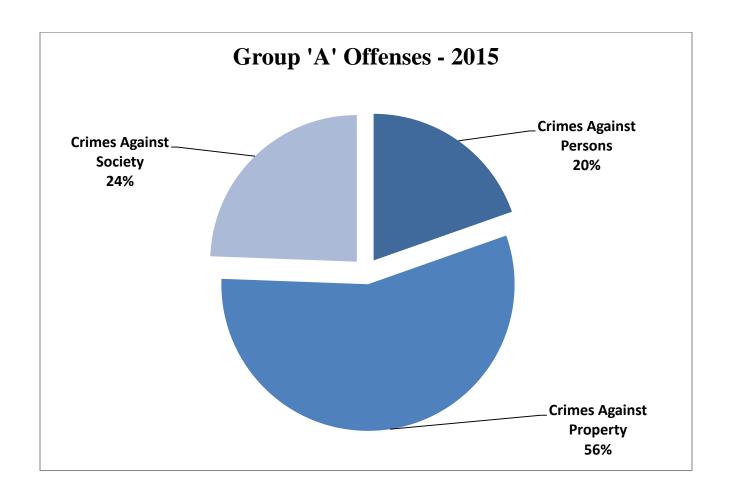

Crimes Against Persons offenses comprised 19.6 percent of reported Group A crime offenses in North Dakota in 2015.

Collectively, Crimes Against Property (e.g. burglary, robbery, larceny/theft and motor vehicle theft) increased by 14 percent from 23,712 reported in 2014 to 27,032 reported in 2015.

Crimes Against Property accounted for 56 percent of total Group A crime offenses reported in 2015.

In 2015, the total number of Crimes Against Society (e.g. drug/narcotics violations, drug equipment violations, and weapon violations) reported 11,787. This is an increase of 11.1 percent from 2014 total of 10,611. In 2013, 8,622 Crimes Against Society were reported.