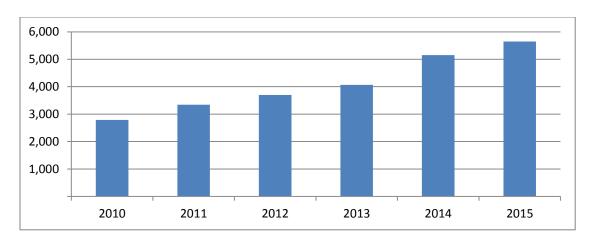

Arrests for Drug/Narcotics Violations increased 9.6 percent from a 2014 total of 4,000 to 4,382 in 2015.

#### Crimes Against Society By Offense Type 2010-2015

| Offense Type                     | 2010  | 2011  | 2012  | 2013  | 2014  | 2015  |
|----------------------------------|-------|-------|-------|-------|-------|-------|
| Drug/Narcotic Violations         | 2,791 | 3,344 | 3,698 | 4,064 | 5,154 | 5,648 |
| Drug Equipment Violations        | 2,206 | 2,940 | 3,553 | 3,838 | 4,650 | 5,120 |
| Betting/Wagering                 | 1     |       |       |       |       |       |
| Operating/Promoting Gambling     |       | 4     | 4     |       | 1     | 2     |
| Gambling Equipment Violations    |       |       |       | 1     | 1     |       |
| Sports Tampering                 |       |       |       |       |       |       |
| Pornography/Obscene Material     | 47    | 58    | 67    | 77    | 105   | 124   |
| Prostitution                     |       | 15    | 30    | 33    | 54    | 87    |
| Prostitution Assisting/Promoting | 9     | 16    | 19    | 38    | 17    | 34    |
| Purchasing Prostitution*         |       |       |       |       |       |       |
| Weapon Law Violations            | 270   | 341   | 479   | 571   | 629   | 772   |