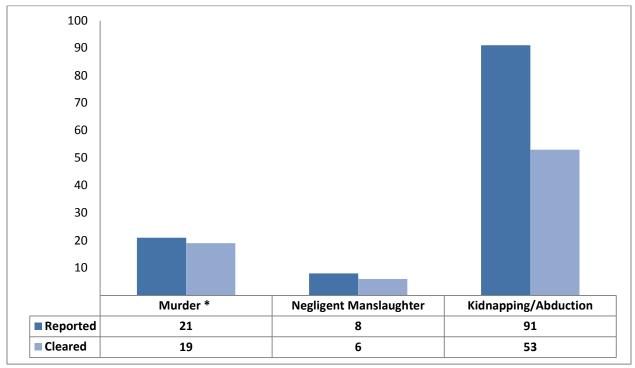

|                                  | Offenses |         | Arrests |          |
|----------------------------------|----------|---------|---------|----------|
| Group A Offenses                 | Reported | Cleared | Adult   | Juvenile |
| Crimes Against Persons           |          |         |         |          |
| Murder                           | 21       | 19      | 15      | 0        |
| Negligent Manslaughter           | 8        | 6       | 4       | 0        |
| Kidnapping/Abduction             | 91       | 53      | 22      | 0        |
| Rape                             | 287      | 59      | 28      | 7        |
| Sodomy                           | 38       | 15      | 0       | 4        |
| Sexual Assault w/Object          | 26       | 9       | 4       | 0        |
| Fondling                         | 332      | 86      | 40      | 12       |
| Incest                           | 10       | 5       | 3       | 1        |
| Statutory Rape                   | 141      | 43      | 43      | 6        |
| Aggravated Assault               | 1,185    | 670     | 465     | 40       |
| Simple Assault                   | 5,812    | 3,185   | 1,824   | 322      |
| Intimidation                     | 1,321    | 570     | 281     | 39       |
| Stalking                         | 197      | 28      | 9       | 0        |
| Commercial Sex Acts              | 0        | 0       | 0       | 0        |
| Involuntary Servitude            | 0        | 0       | 0       | 0        |
| Crimes Against Property          |          |         |         |          |
| Arson                            | 66       | 18      | 12      | 4        |
| Bribery                          | 1        | 1       | 0       | 0        |
| Burglary                         | 3,212    | 458     | 235     | 47       |
| Counterfeiting/Forgery           | 922      | 163     | 123     | 2        |
| Destruction/Damage/Vandalism     | 5,053    | 758     | 339     | 137      |
| Embezzlement                     | 132      | 57      | 43      | 4        |
| Extortion/Blackmail              | 20       | 1       | 1       | 0        |
| False Pretenses                  | 1,009    | 218     | 164     | 5        |
| Credit Card/ATM Fraud            | 565      | 67      | 26      | 5        |
| Impersonation                    | 714      | 60      | 33      | 5        |
| Welfare Fraud                    | 4        | 0       | 0       | 0        |
| Wire Fraud                       | 123      | 5       | 0       | 0        |
| Motor Vehicle Theft              | 1,725    | 381     | 188     | 36       |
| Robbery                          | 157      | 48      | 35      | 9        |
| Stolen Property Offenses         | 515      | 375     | 262     | 28       |
| Pocket-picking                   | 10       | 2       | 3       | 0        |
| Purse-snatching                  | 13       | 1       | 0       | 0        |
| Shoplifting                      | 2,834    | 1,966   | 1,734   | 428      |
| Theft From Building              | 1,222    | 210     | 108     | 28       |
| Theft From Coin Machine          | 26       | 1       | 0       | 0        |
| Theft From Motor Vehicle         | 2,266    | 186     | 96      | 26       |
| Theft of Motor Vehicle Parts     | 262      | 6       | 2       | 0        |
| All Other Larceny                | 6,181    | 826     | 597     | 114      |
| Crimes Against Society           |          |         |         |          |
| Drug/Narcotic Violations         | 5,648    | 4,719   | 4,010   | 372      |
| Drug Equipment Violations        | 5,120    | 4,488   | 1,914   | 166      |
| Betting/Wagering                 | 0        | 0       | 0       | 0        |
| Operating/Promoting Gambling     | 2        | 1       | 3       | 0        |
| Gambling Equipment Violations    | 0        | 0       | 0       | 0        |
| Sports Tampering                 | 0        | 0       | 0       | 0        |
| Pornography/Obscene Material     | 124      | 49      | 19      | 8        |
| Prostitution                     | 87       | 30      | 27      | 0        |
| Prostitution Assisting/Promoting | 34       | 23      | 19      | 1        |
| Purchasing Prostitution          | 0        | 0       | 0       | 0        |
| Weapon Law Violations            | 772      | 650     | 380     | 25       |
| Total Group A Offenses           | 48,288   | 20,516  | 13,111  | 1,881    |

# **Crimes Against Persons Homicides & Kidnapping**

<sup>\*</sup>Tribal law enforcement murders included in this chart. For a full report see Homicide in ND, 2015.