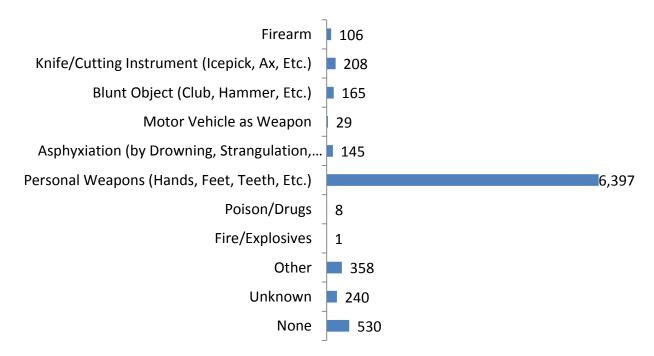

### Crimes Against Persons Weapon Type, 2015

<sup>\*</sup>Up to 3 weapon types may be selected for each incident.