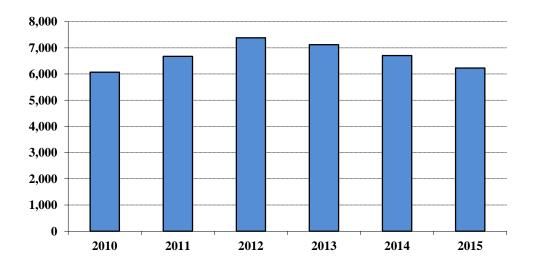

#### Group B Arrests By Offense Type 2010-2015

| Offense Type              | 2010  | 2011  | 2012  | 2013  | 2014  | 2015  |
|---------------------------|-------|-------|-------|-------|-------|-------|
| Bad Checks                | 389   | 275   | 261   | 208   | 160   | 94    |
| Curfew/Loitering/Vagrancy | 269   | 208   | 149   | 88    | 88    | 104   |
| Disorderly Conduct        | 2,260 | 1,738 | 2,026 | 1,865 | 1,637 | 1,800 |
| DUI                       | 6,070 | 6,675 | 7,382 | 7,117 | 6,705 | 6,229 |
| Family-Non Violent        | 133   | 125   | 134   | 134   | 104   | 243   |
| Liquor Law Violations     | 5,788 | 4,741 | 4,577 | 4,004 | 3,531 | 3,125 |
| Peeping Tom               | 6     | 1     | 4     |       | 6     | 4     |
| Runaway                   | 611   | 501   | 535   | 419   |       |       |
| Trespass                  | 448   | 443   | 529   | 544   | 477   | 642   |
| All Other Offenses        | 3,682 | 4,090 | 4,804 | 4,147 | 4,098 | 4,415 |

The total of 9,354 reported arrests for DUI and liquor law violations represents 29.6 percent of the total arrests reported in the state of North Dakota in 2015. Arrests for DUI decreased from 6,705 in 2014 to 6,229 in 2015. Liquor law violation arrests decreased 11.5 percent from 3,531 in 2014 to 3,125 reported in 2015.