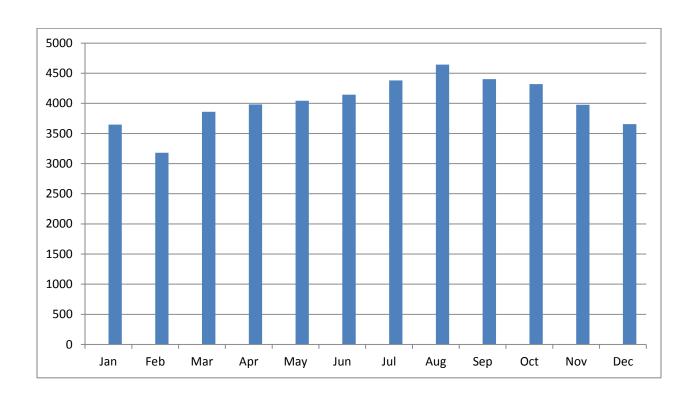

# "Top Five" Locations for Group A Offenses to Occur:

- 1. Residence/Home
- 2. Highway/Road Alley/Street
- 3. Parking Lots/Parking Garages
- 4. Department/Discount Stores
- 5. Other/Unknown

The most frequent month of crime occurrence was August; the least frequent was February.