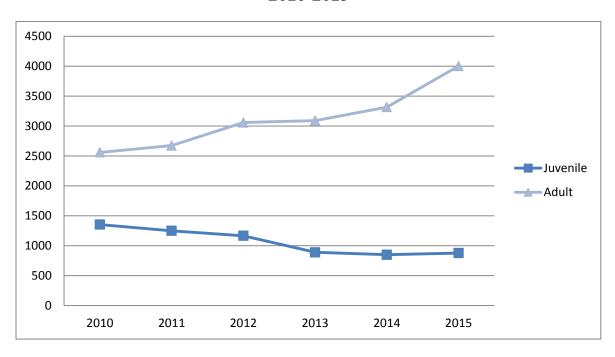

# Arrests for Crimes Against Persons 2010-2015

| Year | Juvenile | Adult | Total |
|------|----------|-------|-------|
| 2010 | 491      | 2,028 | 2,519 |
| 2011 | 426      | 2,179 | 2,605 |
| 2012 | 508      | 2,454 | 2,962 |
| 2013 | 453      | 2,634 | 3,087 |
| 2014 | 360      | 2,643 | 3,003 |
| 2015 | 431      | 2,738 | 3,169 |

# Arrests for Crimes Against Persons By Age Group 2010-2015