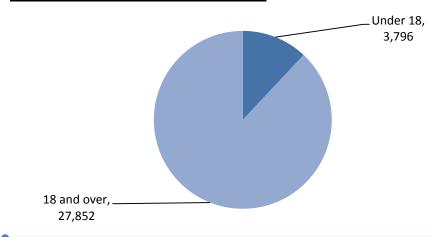

# **Total Arrests by Age Group**

North Dakota law enforcement agencies reported 31,648 arrests in 2015. A total of 30,406 arrests was reported in 2014.

In 2015, over 12 percent of total arrests were arrests of juveniles. More than 73 percent of the total was arrests of males.

### Juvenile and Adult Arrests By Offense, 2015 Continued

| Number of Arrestees                | Juvenile | Adult  | Total  |
|------------------------------------|----------|--------|--------|
| Crimes Against Society             |          |        |        |
| Drug/Narcotic Violations           | 372      | 4,010  | 4,382  |
| Drug Equipment Violations          | 166      | 1,914  | 2,080  |
| Gambling - Betting/Wagering        |          |        |        |
| Gambling Equipment Violations      |          |        |        |
| Gambling - Operating/Promoting     |          | 3      | 3      |
| Gambling - Sports Tampering        |          |        |        |
| Pornography/Obscene Material       | 8        | 19     | 27     |
| Prostitution                       |          | 27     | 27     |
| Prostitution - Assisting/Promoting | 1        | 19     | 20     |
| Purchasing Prostitution            |          |        |        |
| Weapon Law Violations              | 25       | 380    | 405    |
| Group B Offenses                   |          |        |        |
| Bad Checks                         | 1        | 93     | 94     |
| Curfew/Loitering/Vagrancy          | 104      |        | 104    |
| Disorderly Conduct                 | 703      | 1,097  | 1,800  |
| Driving Under the Influence        | 40       | 6,189  | 6,229  |
| Family-Non Violent                 | 127      | 116    | 243    |
| Liquor Law Violations              | 478      | 2,647  | 3,125  |
| Peeping Tom                        | 1        | 3      | 4      |
| Trespass                           | 54       | 588    | 642    |
| All Other Offenses                 | 407      | 4,008  | 4,415  |
| Total Arrests                      | 3,796    | 27,852 | 31,648 |