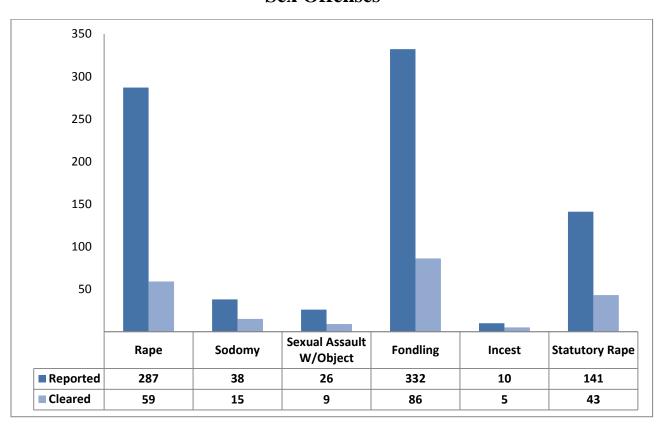

|                                  | Offenses |         | Arrests |          |
|----------------------------------|----------|---------|---------|----------|
| Group A Offenses                 | Reported | Cleared | Adult   | Juvenile |
| Crimes Against Persons           |          |         |         |          |
| Murder                           | 21       | 19      | 15      | 0        |
| Negligent Manslaughter           | 8        | 6       | 4       | 0        |
| Kidnapping/Abduction             | 91       | 53      | 22      | 0        |
| Rape                             | 287      | 59      | 28      | 7        |
| Sodomy                           | 38       | 15      | 0       | 4        |
| Sexual Assault w/Object          | 26       | 9       | 4       | 0        |
| Fondling                         | 332      | 86      | 40      | 12       |
| Incest                           | 10       | 5       | 3       | 1        |
| Statutory Rape                   | 141      | 43      | 43      | 6        |
| Aggravated Assault               | 1,185    | 670     | 465     | 40       |
| Simple Assault                   | 5,812    | 3,185   | 1,824   | 322      |
| Intimidation                     | 1,321    | 570     | 281     | 39       |
| Stalking                         | 197      | 28      | 9       | 0        |
| Commercial Sex Acts              | 0        | 0       | 0       | 0        |
| Involuntary Servitude            | 0        | 0       | 0       | 0        |
| Crimes Against Property          |          |         |         |          |
| Arson                            | 66       | 18      | 12      | 4        |
| Bribery                          | 1        | 1       | 0       | 0        |
| Burglary                         | 3,212    | 458     | 235     | 47       |
| Counterfeiting/Forgery           | 922      | 163     | 123     | 2        |
| Destruction/Damage/Vandalism     | 5,053    | 758     | 339     | 137      |
| Embezzlement                     | 132      | 57      | 43      | 4        |
| Extortion/Blackmail              | 20       | 1       | 1       | 0        |
| False Pretenses                  | 1,009    | 218     | 164     | 5        |
| Credit Card/ATM Fraud            | 565      | 67      | 26      | 5        |
| Impersonation                    | 714      | 60      | 33      | 5        |
| Welfare Fraud                    | 4        | 0       | 0       | 0        |
| Wire Fraud                       | 123      | 5       | 0       | 0        |
| Motor Vehicle Theft              | 1,725    | 381     | 188     | 36       |
| Robbery                          | 157      | 48      | 35      | 9        |
| Stolen Property Offenses         | 515      | 375     | 262     | 28       |
| Pocket-picking                   | 10       | 2       | 3       | 0        |
| Purse-snatching                  | 13       | 1       | 0       | 0        |
| Shoplifting                      | 2,834    | 1,966   | 1,734   | 428      |
| Theft From Building              | 1,222    | 210     | 108     | 28       |
| Theft From Coin Machine          | 26       | 1       | 0       | 0        |
| Theft From Motor Vehicle         | 2,266    | 186     | 96      | 26       |
| Theft of Motor Vehicle Parts     | 262      | 6       | 2       | 0        |
| All Other Larceny                | 6,181    | 826     | 597     | 114      |
| Crimes Against Society           |          |         |         |          |
| Drug/Narcotic Violations         | 5,648    | 4,719   | 4,010   | 372      |
| Drug Equipment Violations        | 5,120    | 4,488   | 1,914   | 166      |
| Betting/Wagering                 | 0        | 0       | 0       | 0        |
| Operating/Promoting Gambling     | 2        | 1       | 3       | 0        |
| Gambling Equipment Violations    | 0        | 0       | 0       | 0        |
| Sports Tampering                 | 0        | 0       | 0       | 0        |
| Pornography/Obscene Material     | 124      | 49      | 19      | 8        |
| Prostitution                     | 87       | 30      | 27      | 0        |
| Prostitution Assisting/Promoting | 34       | 23      | 19      | 1        |
| Purchasing Prostitution          | 0        | 0       | 0       | 0        |
| Weapon Law Violations            | 772      | 650     | 380     | 25       |
| Total Group A Offenses           | 48,288   | 20,516  | 13,111  | 1,881    |

# Comparison of Group A Offenses Reported, 2014-2015

| Group A Offenses             | 2014  | 2015  | Percent<br>Change |
|------------------------------|-------|-------|-------------------|
| Crimes Against Persons       |       |       |                   |
| Murder                       | 19    | 21    | 10.5%             |
| Negligent Manslaughter       | 5     | 8     | 60.0              |
| Kidnapping/Abduction         | 75    | 91    | 21.3              |
| Rape                         | 251   | 287   | 14.3              |
| Sodomy                       | 39    | 38    | -2.6              |
| Fondling                     | 31    | 26    | -16.1             |
| Sexual Assault W/Object      | 318   | 332   | 4.4               |
| Incest                       | 9     | 10    | 11.1              |
| Statutory Rape               | 138   | 141   | 2.2               |
| Aggravated Assault           | 1,145 | 1,185 | 3.5               |
| Simple Assault               | 5,260 | 5,812 | 10.5              |
| Intimidation                 | 1,223 | 1,321 | 8.0               |
| Stalking                     | 132   | 197   | 49.2              |
| Commercial Sex Acts          |       |       |                   |
| Involuntary Servitude        |       |       |                   |
| Crimes Against Property      |       |       |                   |
| Arson                        | 88    | 66    | -25.0             |
| Bribery                      | 1     | 1     | 0.0               |
| Burglary                     | 2,490 | 3,212 | 29.0              |
| Counterfeiting/Forgery       | 905   | 922   | 1.9               |
| Destruction/Damage/Vandalism | 4,977 | 5,053 | 1.5               |
| Embezzlement                 | 147   | 132   | -10.2             |
| Extortion/Blackmail          | 9     | 20    | 122.2             |
| Fraud - False Pretenses      | 734   | 1009  | 37.5              |
| Fraud - Credit Card/ATM      | 527   | 565   | 7.2               |
| Fraud - Impersonation        | 419   | 714   | 70.4              |
| Fraud - Welfare              | 1     | 4     | 300.0             |
| Fraud - Wire                 | 67    | 123   | 83.6              |
| Motor Vehicle Theft          | 1,462 | 1,725 | 18.0              |
| Robbery                      | 166   | 157   | -5.4              |
| Stolen Property Offenses     | 332   | 515   | 55.1              |
| Theft - Pocket-picking       | 22    | 10    | -54.5             |
| Theft - Purse-snatching      | 17    | 13    | -23.5             |
| Theft - Shoplifting          | 2,426 | 2,834 | 16.8              |
| Theft From Building          | 1,375 | 1,222 | -11.1             |
| Theft From Coin Machine      | 33    | 26    | -21.2             |
| Theft From Motor Vehicle     | 2,083 | 2,266 | 8.8               |
| Theft of Motor Vehicle Parts | 217   | 262   | 20.7              |
| Theft - All Other Larceny    | 5,214 | 6,181 | 18.5              |