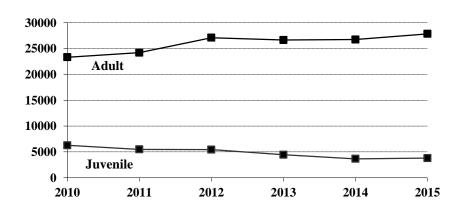

# **Total Arrests by Age Group**

North Dakota law enforcement agencies reported 31,648 arrests in 2015. A total of 30,406 arrests was reported in 2014.

In 2015, juvenile arrests accounted for 12 percent of the total arrests.

The number of reported arrests in 2015 for DUI decreased to 6,229 from 6,705 reported in 2014.

# Arrests Totals for Group A Offenses 2010-2015

| Year | Juvenile | Adult  | Age Not<br>Reported | Total  |
|------|----------|--------|---------------------|--------|
| 2010 | 2,411    | 7,544  | 5                   | 9,960  |
| 2011 | 2,269    | 8,616  |                     | 10,885 |
| 2012 | 2,274    | 9,872  |                     | 12,146 |
| 2013 | 1,881    | 10,699 | 1                   | 12,581 |
| 2014 | 1,828    | 11,772 |                     | 13,600 |
| 2015 | 1,881    | 13,111 |                     | 14,992 |