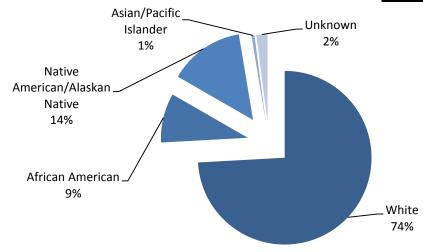

## **Total Arrests by Race**

More than 74 percent of total arrests were white; over 14 percent were Native American.

These statistics are provided by local law enforcement agencies that contribute to the North Dakota IBR program. No arrest figures for reservations in the state are included in these totals. Tribal law enforcement agencies do not participate in the ND IBR program.

### Arrests by Race, 2015

| Number of Arrestees          | White | African<br>American | Asian/<br>Pacific<br>Islander | Amer.<br>Indian/<br>Alaskan<br>Native | Unknown | Total |
|------------------------------|-------|---------------------|-------------------------------|---------------------------------------|---------|-------|
| Crimes Against Persons       |       |                     |                               |                                       |         |       |
| Murder                       | 9     | 3                   |                               | 2                                     | 1       | 15    |
| Negligent Manslaughter       | 3     | 1                   |                               |                                       |         | 4     |
| Kidnapping/Abduction         | 14    | 4                   | 2                             | 2                                     |         | 22    |
| Rape                         | 25    | 5                   |                               | 4                                     | 1       | 35    |
| Sodomy                       | 3     |                     |                               | 1                                     |         | 4     |
| Fondling                     | 37    | 5                   |                               | 7                                     | 3       | 52    |
| Sexual Assault W/Object      | 3     | 1                   |                               |                                       |         | 4     |
| Incest                       | 3     |                     |                               | 1                                     |         | 4     |
| Statutory Rape               | 35    | 8                   | 1                             | 3                                     | 2       | 49    |
| Aggravated Assault           | 328   | 93                  | 4                             | 71                                    | 9       | 505   |
| Simple Assault               | 1,446 | 308                 | 21                            | 333                                   | 38      | 2,146 |
| Intimidation                 | 218   | 48                  | 1                             | 39                                    | 14      | 320   |
| Stalking                     | 9     |                     |                               |                                       |         | 9     |
| Crimes Against Property      |       |                     |                               |                                       |         |       |
| Arson                        | 13    | 2                   |                               |                                       | 1       | 16    |
| Bribery                      |       |                     |                               |                                       |         |       |
| Burglary                     | 226   | 17                  | 2                             | 32                                    | 5       | 282   |
| Counterfeiting/Forgery       | 94    | 23                  | 1                             | 7                                     |         | 125   |
| Destruction/Damage/Vandalism | 348   | 44                  | 2                             | 72                                    | 10      | 476   |
| Embezzlement                 | 37    | 4                   |                               | 5                                     | 1       | 47    |
| Extortion/Blackmail          | 1     |                     |                               |                                       |         | 1     |
| Fraud - False Pretenses      | 95    | 28                  | 3                             | 40                                    | 3       | 169   |
| Fraud - Credit Card/ATM      | 22    | 5                   |                               | 3                                     | 1       | 31    |
| Fraud - Impersonation        | 28    | 4                   | 1                             | 3                                     | 2       | 38    |
| Fraud - Welfare              |       |                     |                               |                                       |         |       |
| Fraud - Wire                 |       |                     |                               |                                       |         |       |
| Motor Vehicle Theft          | 152   | 19                  | 1                             | 47                                    | 5       | 224   |
| Robbery                      | 16    | 19                  |                               | 9                                     |         | 44    |
| Stolen Property Offenses     | 202   | 29                  |                               | 55                                    | 4       | 290   |
| Theft - Pocket-picking       | 2     | 1                   |                               |                                       |         | 3     |
| Theft - Purse-snatching      |       |                     |                               |                                       |         |       |
| Theft - Shoplifting          | 1,397 | 201                 | 13                            | 521                                   | 30      | 2,162 |
| Theft From Building          | 87    | 12                  |                               | 33                                    | 4       | 136   |
| Theft From Coin Machine      |       |                     |                               |                                       |         |       |
| Theft From Motor Vehicle     | 95    | 12                  |                               | 14                                    | 1       | 122   |
| Theft of Motor Vehicle Parts | 1     | 1                   |                               |                                       |         | 2     |
| Theft - All Other Larceny    | 518   | 77                  | 3                             | 95                                    | 18      | 711   |

### Arrests by Race, 2015 Continued

| Number of Arrestees                | White  | African<br>American | Asian/<br>Pacific<br>Islander | Amer.<br>Indian/<br>Alaskan<br>Native | Unknown | Total  |
|------------------------------------|--------|---------------------|-------------------------------|---------------------------------------|---------|--------|
| Crimes Against Society             |        |                     |                               |                                       |         |        |
| Drug/Narcotic Violations           | 3,251  | 502                 | 22                            | 524                                   | 83      | 4,382  |
| Drug Equipment Violations          | 1,677  | 119                 | 6                             | 248                                   | 30      | 2,080  |
| Gambling - Betting/Wagering        |        |                     |                               |                                       |         |        |
| Gambling Equipment Violations      |        |                     |                               |                                       |         |        |
| Gambling - Operating/Promoting     | 1      |                     |                               |                                       | 2       | 3      |
| Gambling - Sports Tampering        |        |                     |                               |                                       |         |        |
| Pornography/Obscene Material       | 22     | 4                   |                               | 1                                     |         | 27     |
| Prostitution                       | 21     | 6                   |                               |                                       |         | 27     |
| Prostitution - Assisting/Promoting | 15     | 3                   |                               | 1                                     | 1       | 20     |
| Purchasing Prostitution            |        |                     |                               |                                       |         |        |
| Weapon Law Violations              | 344    | 27                  |                               | 27                                    | 7       | 405    |
| Group B Offenses                   |        |                     |                               |                                       |         |        |
| Bad Checks                         | 76     | 1                   |                               | 2                                     | 15      | 94     |
| Curfew/Loitering/Vagrancy          | 71     | 4                   |                               | 26                                    | 3       | 104    |
| Disorderly Conduct                 | 1,291  | 209                 | 8                             | 257                                   | 35      | 1,800  |
| Driving Under the Influence        | 5,069  | 383                 | 39                            | 589                                   | 149     | 6,229  |
| Family-Non Violent                 | 160    | 14                  | 2                             | 61                                    | 6       | 243    |
| Liquor Law Violations              | 2,487  | 128                 | 19                            | 394                                   | 97      | 3,125  |
| Peeping Tom                        | 3      |                     | 1                             |                                       |         | 4      |
| Trespass                           | 389    | 81                  |                               | 157                                   | 15      | 642    |
| All Other Offenses                 | 3,116  | 451                 | 26                            | 763                                   | 59      | 4,415  |
| Total Arrests                      | 23,460 | 2,906               | 178                           | 4,449                                 | 655     | 31,648 |