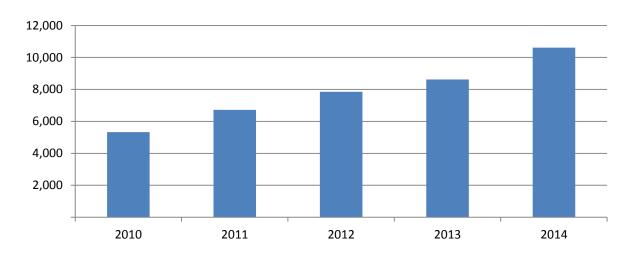

### **Crimes Against Society Summary**

| Year | Population | Crimes<br>Against Society<br>Offenses | % Change in<br>Number from<br>Previous Year | Rate per<br>100,000<br>Population | % Change in<br>Rate from<br>Previous Year | Percent<br>Cleared |
|------|------------|---------------------------------------|---------------------------------------------|-----------------------------------|-------------------------------------------|--------------------|
| 2010 | 672,591    | 5,324                                 | ,-                                          | 791.6                             |                                           | 85.0%              |
| 2011 | 683,932    | 6,718                                 | 26.2%                                       | 982.3                             | 24.1%                                     | 85.1               |
| 2012 | 699,628    | 7,850                                 | 16.9                                        | 1122.0                            | 14.2                                      | 84.5               |
| 2013 | 723,393    | 8,622                                 | 9.8                                         | 1191.9                            | 6.2                                       | 86.7               |
| 2014 | 739,482    | 10,611                                | 23.1                                        | 1434.9                            | 20.4                                      | 84.7               |