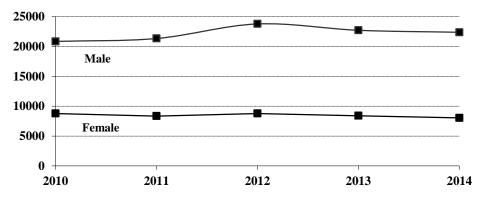

#### **Arrest Totals, 2010-2014**

Arrests By Gender, 2010-2014

| Year  | Male   | % of Total | Female | % of Total | Total  |
|-------|--------|------------|--------|------------|--------|
| 2010  | 20,848 | 70.4%      | 8,769  | 29.6%      | 29,617 |
| 2011  | 21,334 | 71.9       | 8,348  | 28.1       | 29,682 |
| 2012  | 23,775 | 73.0       | 8,772  | 27.0       | 32,547 |
| 2013  | 22,712 | 73.0       | 8,395  | 27.0       | 31,107 |
| 2014* | 22,376 | 73.6       | 8,030  | 26.4       | 30,406 |

#### Arrests By Gender, 2010-2014