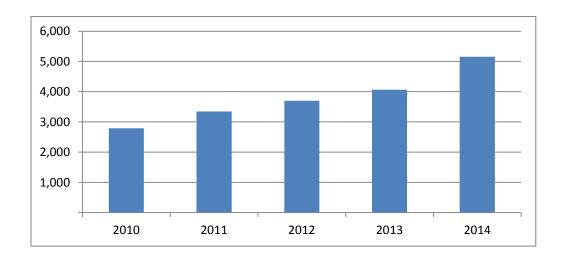

### Crimes Against Society By Offense Type 2010-2014

| Offense Type                     | 2010  | 2011  | 2012  | 2013  | 2014  |
|----------------------------------|-------|-------|-------|-------|-------|
| Drug/Narcotic Violations         | 2,791 | 3,344 | 3,698 | 4,064 | 5,154 |
| Drug Equipment Violations        | 2,206 | 2,940 | 3,553 | 3,838 | 4,650 |
| Betting/Wagering                 | 1     |       |       |       |       |
| Operating/Promoting Gambling     |       | 4     | 4     |       | 1     |
| Gambling Equipment Violations    |       |       |       | 1     | 1     |
| Sports Tampering                 |       |       |       |       |       |
| Pornography/Obscene Material     | 47    | 58    | 67    | 77    | 105   |
| Prostitution                     |       | 15    | 30    | 33    | 54    |
| Prostitution Assisting/Promoting | 9     | 16    | 19    | 38    | 17    |
| Weapon Law Violations            | 270   | 341   | 479   | 571   | 629   |