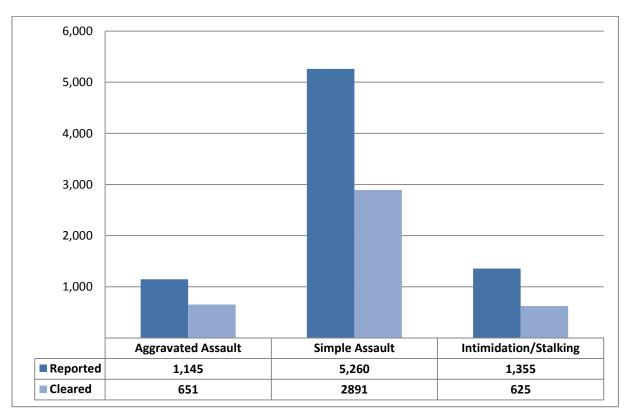

| Domestic Incident Victims |          |         |
|---------------------------|----------|---------|
| Offense                   | Reported | Cleared |
| Murder                    | 6        | 6       |
| Aggravated Assault        | 467      | 326     |
| Simple Assault            | 2,707    | 1,570   |
| Intimidation              | 189      | 97      |
| Stalking                  | 19       | 4       |
| Forcible Rape             | 41       | 13      |
| Forcible Sodomy           | 7        | 3       |
| Sexual Assault W/Object   | 6        | 3       |
| Forcible Fondling         | 40       | 12      |
| Incest                    | 3        | 0       |
| Statutory Rape            | 25       | 9       |
| Kidnapping/Abduction      | 35       | 19      |
| Total                     | 3,545    | 2,062   |

|                                                        | Offenses |          | Arrests  |          |
|--------------------------------------------------------|----------|----------|----------|----------|
| Group A Offenses                                       | Reported | Cleared  | Adult    | Juvenile |
| Crimes Against Persons                                 |          |          |          |          |
| Murder                                                 | 19       | 19       | 16       | 0        |
| Negligent Manslaughter                                 | 5        | 5        | 6        | 0        |
| Kidnapping/Abduction                                   | 75       | 38       | 16       | 1        |
| Forcible Rape                                          | 251      | 74       | 32       | 18       |
| Forcible Sodomy                                        | 39       | 8        | 1        | 2        |
| Sexual Assault W/Object                                | 31       | 9        | 1        | 2        |
| Forcible Fondling                                      | 318      | 82       | 27       | 12       |
| Incest                                                 | 9        | 1        | 0        | 0        |
| Statutory Rape                                         | 138      | 42       | 26       | 2        |
| Aggravated Assault                                     | 1,145    | 651      | 471      | 21       |
| Simple Assault                                         | 5,260    | 2,891    | 1,730    | 256      |
| Intimidation                                           | 1,223    | 601      | 311      | 44       |
| Stalking                                               | 132      | 24       | 6        | 2        |
| Crimes Against Property                                |          |          |          |          |
| Arson                                                  | 88       | 18       | 10       | 5        |
| Bribery                                                | 1        | 1        | 1        | 0        |
| Burglary                                               | 2,490    | 310      | 193      | 37       |
| Counterfeiting/Forgery                                 | 905      | 135      | 95       | 1        |
| Destruction/Damage/Vandalism                           | 4,977    | 716      | 288      | 149      |
| Embezzlement                                           | 147      | 62       | 54       | 7        |
| Extortion/Blackmail                                    | 9        | 2        | 2        | 0        |
| False Pretenses                                        | 734      | 173      | 132      | 3        |
| Credit Card/ATM Fraud                                  | 527      | 66       | 30       | 4        |
| Impersonation                                          | 419      | 53       | 36       | 8        |
| Welfare Fraud                                          | 1        | 0        | 0        | 0        |
| Wire Fraud                                             | 67       | 1        | 1        | 0        |
| Motor Vehicle Theft                                    | 1,462    | 306      | 161      | 32       |
| Robbery                                                | 166      | 63       | 52       | 5        |
| Stolen Property Offenses                               | 332      | 206      | 135      | 17       |
| Pocket-picking                                         | 22       | 4        | 1        | 0        |
| Purse-snatching                                        | 17       | 2        | 1        | 0        |
| Shoplifting                                            | 2,426    | 1,739    | 1,480    | 365      |
| Theft From Building                                    | 1,375    | 215      | 102      | 49       |
| Theft From Coin Machine                                | 33       | 3        | 2        | 0        |
| Theft From Motor Vehicle                               | 2,083    | 150      | 71       | 23       |
| Theft of Motor Vehicle Parts                           | 217      | 9        | 4        | 5        |
| All Other Larceny                                      | 5,214    | 632      | 463      | 140      |
| Crimes Against Society Drug/Narcotic Violations        | 5,154    | 4,296    | 3,605    | 395      |
| Drug Equipment Violations                              | 4,650    | 4,090    | 1,801    | 195      |
| Betting/Wagering                                       | 4,030    | 0        | 0        | 0        |
| Operating/Promoting Gambling                           | 1        | 0        | 0        | 0        |
| Gambling Equipment Violations                          | 1        | 0        | 0        | 0        |
| Sports Tampering                                       |          |          |          |          |
| ·                                                      | 0<br>105 | 0        | 0        | 0        |
| Pronography/Obscene Material                           | 105      | 36       | 23       | 7        |
| Prostitution Assisting/Promoting                       | 54<br>17 | 29       | 40       | 0        |
| Prostitution Assisting/Promoting Weapon Law Violations | 629      | 7<br>533 | 7<br>337 | 0<br>21  |
| Total Group A Offenses                                 | 42,968   | 18,302   | 11,772   | 1,828    |
|                                                        | ,        | , -      | •        | , -      |