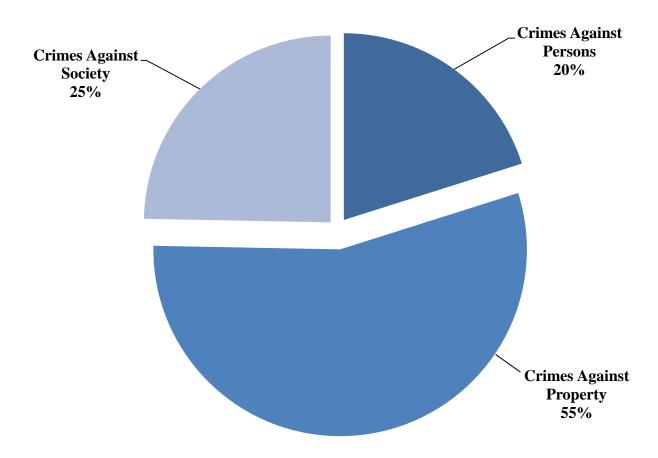

Crimes Against Persons offenses comprised 20.1 percent of reported Group A crime offenses in North Dakota in 2014.

Collectively, Crimes Against Property (e.g. burglary, robbery, larceny/theft and motor vehicle theft) increased by 3.8 percent from 22,835 reported in 2013 to 23,712 reported in 2014.

Crimes Against Property accounted for more than 55 percent of total Group A crime offenses reported in 2014.

North Dakota law enforcement agencies reported 30,406 arrests in 2014. A total of 31,107 arrests was reported in 2013.

In 2014, the total number of Crimes Against Society reported was 10,611. This is an increase of 23.1 percent from the 2013 total of 8,622.

Crimes Against Society accounted for 25 percent of the Group A offenses reported in North Dakota. The Crimes Against Society rate increased 20.4 percent from 1191.9 per 100,000 population in 2013, to 1434.9 per 100,000 in 2014.