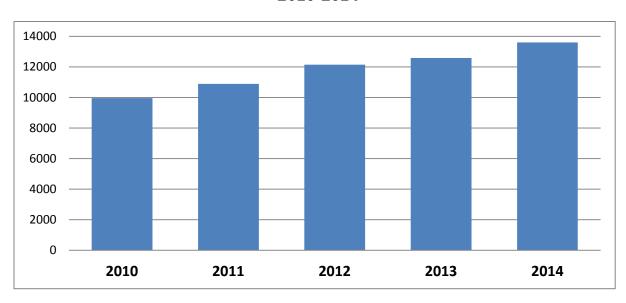

### **Group A Offense Summary**

|      |            | Group A | % Change in   | Crime Rate  | % Change in   |         |
|------|------------|---------|---------------|-------------|---------------|---------|
|      |            | Offense | Number from   | per 100,000 | Rate from     | Percent |
| Year | Population | Total   | Previous Year | Population  | Previous Year | Cleared |
| 2010 | 672,591    | 32,119  |               | 4775.4      | -,-           | 40.5%   |
| 2011 | 683,932    | 35,211  | 9.6%          | 5148.3      | 7.8%          | 40.6    |
| 2012 | 699,628    | 39,031  | 10.8          | 5578.8      | 8.4           | 40.3    |
| 2013 | 723,393    | 40,245  | 3.1           | 5563.4      | -0.3          | 41.8    |
| 2014 | 739,482    | 42,968  | 6.8           | 5810.6      | 4.4           | 42.6    |