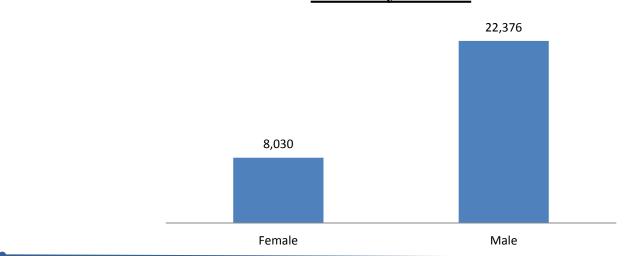

#### **Arrest Totals, 2010-2014**

Arrests By Gender, 2010-2014

| Year  | Male   | % of Total | Female | % of Total | Total  |
|-------|--------|------------|--------|------------|--------|
| 2010  | 20,848 | 70.4%      | 8,769  | 29.6%      | 29,617 |
| 2011  | 21,334 | 71.9       | 8,348  | 28.1       | 29,682 |
| 2012  | 23,775 | 73.0       | 8,772  | 27.0       | 32,547 |
| 2013  | 22,712 | 73.0       | 8,395  | 27.0       | 31,107 |
| 2014* | 22,376 | 73.6       | 8,030  | 26.4       | 30,406 |