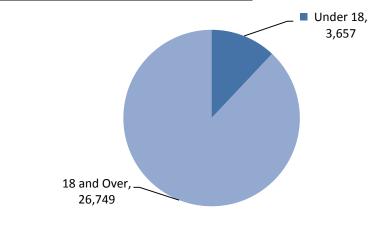

# Juvenile and Adult Arrests 2010-2014

|       |          | Percent  |        | Percent  | Age Not  | Percent  |        |
|-------|----------|----------|--------|----------|----------|----------|--------|
| Year  | Juvenile | of Total | Adult  | of Total | Reported | of Total | Total  |
| 2010  | 6,267    | 21.2%    | 23,329 | 78.7%    | 21       | 0.1%     | 29,617 |
| 2011  | 5,475    | 18.4     | 24,203 | 81.5     | 4        | *        | 29,682 |
| 2012  | 5,438    | 16.7     | 27,108 | 83.3     | 1        | *        | 32,547 |
| 2013  | 4,450    | 14.3     | 26,656 | 85.7     | 1        | *        | 31,107 |
| 2014* | 3,657    | 12.0     | 26,749 | 88.0     |          |          | 30,406 |