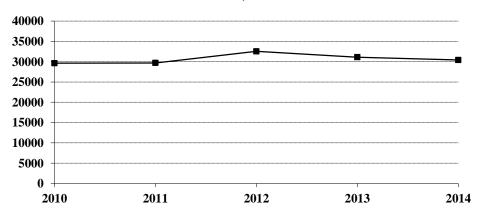

#### **Arrest Summary**

| Year  | Population | Arrest<br>Total | % Change from<br>Previous Year | Rate per<br>100,000 Pop. |
|-------|------------|-----------------|--------------------------------|--------------------------|
| 2010  | 672,591    | 29,617          |                                | 4403.4                   |
| 2011  | 683,932    | 29,682          | 0.2%                           | 4339.9                   |
| 2012  | 699,628    | 32,547          | 9.7                            | 4652.0                   |
| 2013  | 723,393    | 31,107          | -4.4                           | 4300.2                   |
| 2014* | 739,482    | 30,406          | -2.3                           | 4111.8                   |

#### **Arrest Totals, 2010-2014**

Arrests By Gender, 2010-2014

| Year  | Male   | % of Total | Female | % of Total | Total  |
|-------|--------|------------|--------|------------|--------|
| 2010  | 20,848 | 70.4%      | 8,769  | 29.6%      | 29,617 |
| 2011  | 21,334 | 71.9       | 8,348  | 28.1       | 29,682 |
| 2012  | 23,775 | 73.0       | 8,772  | 27.0       | 32,547 |
| 2013  | 22,712 | 73.0       | 8,395  | 27.0       | 31,107 |
| 2014* | 22,376 | 73.6       | 8,030  | 26.4       | 30,406 |