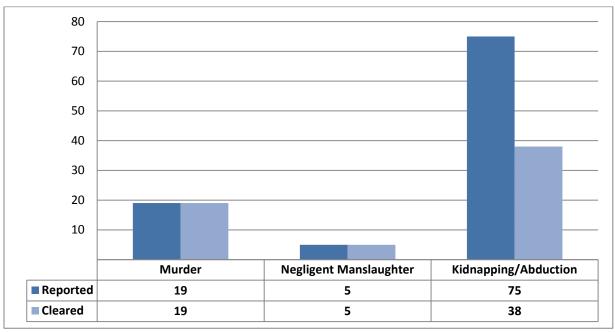

# **Crimes Against Persons Homicides & Kidnapping**

<sup>\*</sup>Tribal law enforcement murders included in this chart. For a full report see Homicide in ND, 2014.