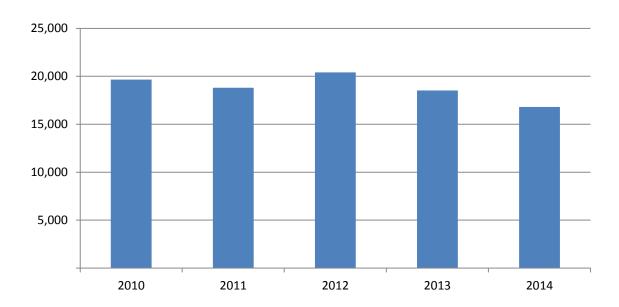

More than 75 percent of the total Group B arrest were of male in 2014.

Nearly 13 percent of Group B arrests were arrests of juveniles.

**Group B Arrests Summary** 

| Year | Population | Group B<br>Offenses | % Change in<br>Number from<br>Previous Year | Rate per<br>100,000<br>Population | % Change in<br>Rate from<br>Previous Year |
|------|------------|---------------------|---------------------------------------------|-----------------------------------|-------------------------------------------|
| 2010 | 672,591    | 19,656              |                                             | 2922.4                            |                                           |
| 2011 | 683,932    | 18,797              | -4.4%                                       | 2748.4                            | -6.0%                                     |
| 2012 | 699,628    | 20,401              | 8.5                                         | 2916.0                            | 6.1                                       |
| 2013 | 723,393    | 18,526              | -9.2                                        | 2561.0                            | -11.1                                     |
| 2014 | 739,482    | 16,806              | -9.3                                        | 2272.7                            | -11.3                                     |