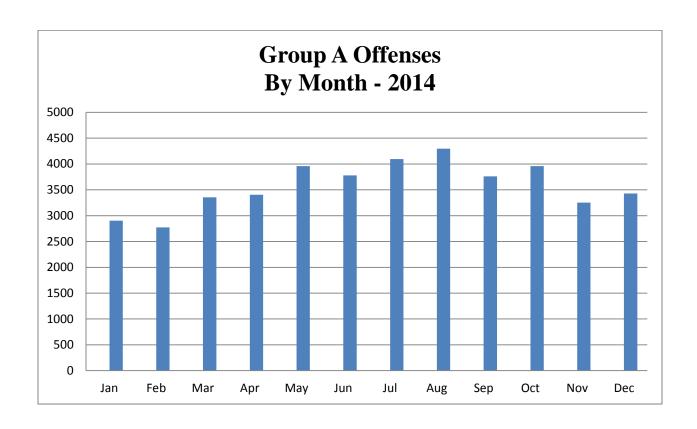

# "Top Five" Locations for Group A Offenses to Occur:

- 1. Residence/Home
- 2. Highway/Road Alley/Street
- 3. Parking Lots/Parking Garages
- 4. Department/Discount Stores
- 5. Other/Unknown

The most frequent month of crime occurrence was August; the least frequent was February.