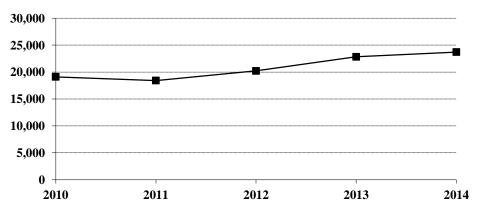

#### **Arrest Summary**

| Year  | Population | Arrest<br>Total | % Change from<br>Previous Year | Rate per<br>100,000 Pop. |
|-------|------------|-----------------|--------------------------------|--------------------------|
| 2010  | 672,591    | 29,617          |                                | 4403.4                   |
| 2011  | 683,932    | 29,682          | 0.2%                           | 4339.9                   |
| 2012  | 699,628    | 32,547          | 9.7                            | 4652.0                   |
| 2013  | 723,393    | 31,107          | -4.4                           | 4300.2                   |
| 2014* | 739,482    | 30,406          | -2.3                           | 4111.8                   |