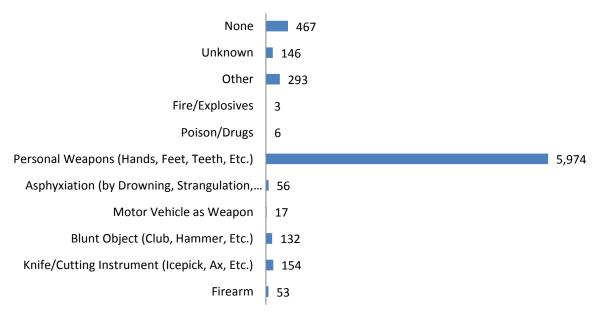

## Crimes Against Persons Weapon Type, 2014

<sup>\*</sup>Up to 3 weapon types may be selected for each incident.