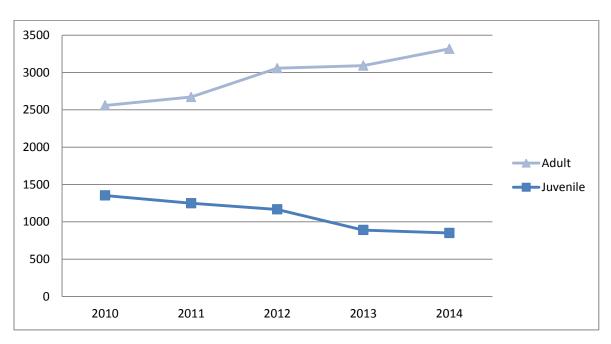

# Arrests Totals for Group A Offenses 2010-2014

| Year | Juvenile | Adult  | Age Not<br>Reported | Total  |
|------|----------|--------|---------------------|--------|
| 2010 | 2,411    | 7,544  | 5                   | 9,960  |
| 2011 | 2,269    | 8,616  |                     | 10,885 |
| 2012 | 2,274    | 9,872  |                     | 12,146 |
| 2013 | 1,881    | 10,699 | 1                   | 12,581 |
| 2014 | 1,828    | 11,772 |                     | 13,600 |