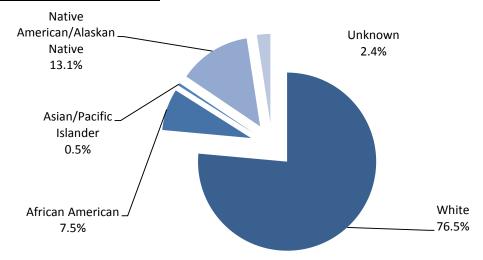

More than 76 percent of total arrests were white; over 13 percent were Native American.

These statistics are provided by local law enforcement agencies that contribute to the North Dakota IBR program. No arrest figures for reservations in the state are included in these totals. Tribal law enforcement agencies do not participate in the ND IBR program.

## Arrests by Race, 2014 Continued

| Number of Arrestees                | White  | African<br>American | Asian/<br>Pacific<br>Islander | Amer.<br>Indian/<br>Alaskan<br>Native | Unknown | Total  |
|------------------------------------|--------|---------------------|-------------------------------|---------------------------------------|---------|--------|
| Crimes Against Society             |        |                     |                               |                                       |         |        |
| Drug/Narcotic Violations           | 3,035  | 379                 | 16                            | 499                                   | 71      | 4,000  |
| Drug Equipment Violations          | 1,605  | 117                 | 6                             | 243                                   | 25      | 1,996  |
| Gambling - Betting/Wagering        |        |                     |                               |                                       |         |        |
| Gambling Equipment Violations      |        |                     |                               |                                       |         |        |
| Gambling - Operating/Promoting     |        |                     |                               |                                       |         |        |
| Gambling - Sports Tampering        |        |                     |                               |                                       |         |        |
| Pornography/Obscene Material       | 26     | 2                   |                               | 2                                     |         | 30     |
| Prostitution                       | 27     | 10                  | 2                             |                                       | 1       | 40     |
| Prostitution - Assisting/Promoting | 3      | 2                   |                               |                                       | 2       | 7      |
| Weapon Law Violations              | 316    | 18                  |                               | 17                                    | 7       | 358    |
| Group B Offenses                   |        |                     |                               |                                       |         |        |
| Bad Checks                         | 112    | 3                   |                               | 4                                     | 41      | 160    |
| Curfew/Loitering/Vagrancy          | 67     | 7                   |                               | 13                                    | 1       | 88     |
| Disorderly Conduct                 | 1,195  | 148                 | 6                             | 240                                   | 48      | 1,637  |
| Driving Under the Influence        | 5,584  | 317                 | 38                            | 548                                   | 218     | 6,705  |
| Family-Non Violent                 | 78     | 5                   | 1                             | 18                                    | 2       | 104    |
| Liquor Law Violations              | 2,937  | 112                 | 21                            | 384                                   | 77      | 3,531  |
| Peeping Tom                        | 6      |                     |                               |                                       |         | 6      |
| Trespass                           | 294    | 44                  | 2                             | 129                                   | 8       | 477    |
| All Other Offenses                 | 2,902  | 351                 | 13                            | 745                                   | 87      | 4,098  |
| Total Arrests                      | 23,243 | 2,293               | 144                           | 3,987                                 | 739     | 30,406 |