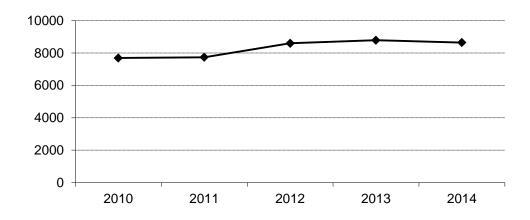

### **Crimes Against Persons Summary**

| Year | Population | Offenses | % Change in<br>Number from<br>Previous Year | Rate per<br>100,000<br>Population | % Change in<br>Rate from<br>Previous Year | Percent<br>Cleared |
|------|------------|----------|---------------------------------------------|-----------------------------------|-------------------------------------------|--------------------|
| 2010 | 672,591    | 7,695    |                                             | 1144.1                            |                                           | 53.5%              |
| 2011 | 683,932    | 7,739    | 0.6%                                        | 1131.5                            | -1.1%                                     | 52.9               |
| 2012 | 699,628    | 8,602    | 11.2                                        | 1229.5                            | 8.7                                       | 52.2               |
| 2013 | 723,393    | 8,788    | 2.2                                         | 1214.8                            | -1.2                                      | 52.4               |
| 2014 | 739,482    | 8,645    | -1.6                                        | 1169.1                            | -3.8                                      | 51.4               |