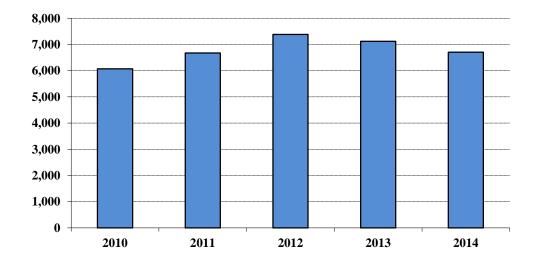

### Group B Arrests By Offense Type 2010-2014

| Offense Type              | 2010  | 2011  | 2012  | 2013  | 2014  |
|---------------------------|-------|-------|-------|-------|-------|
| All Other Offenses        | 3,682 | 4,090 | 4,804 | 4,147 | 4,098 |
| Bad Checks                | 389   | 275   | 261   | 208   | 160   |
| Curfew/Loitering/Vagrancy | 269   | 208   | 149   | 88    | 88    |
| Disorderly Conduct        | 2,260 | 1,738 | 2,026 | 1,865 | 1,637 |
| DUI                       | 6,070 | 6,675 | 7,382 | 7,117 | 6,705 |
| Family-Non Violent        | 133   | 125   | 134   | 134   | 104   |
| Liquor Law Violations     | 5,788 | 4,741 | 4,577 | 4,004 | 3,531 |
| Peeping Tom               | 6     | 1     | 4     |       | 6     |
| Runaway                   | 611   | 501   | 535   | 419   |       |
| Trespass                  | 448   | 443   | 529   | 544   | 477   |