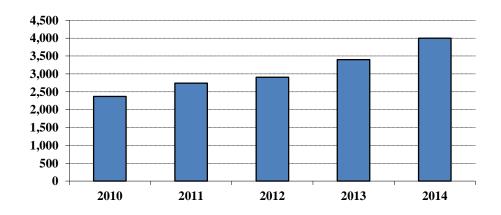

# Arrests Totals for Group A Offenses 2010-2014

| Year | Juvenile | Adult  | Age Not<br>Reported | Total  |
|------|----------|--------|---------------------|--------|
| 2010 | 2,411    | 7,544  | 5                   | 9,960  |
| 2011 | 2,269    | 8,616  |                     | 10,885 |
| 2012 | 2,274    | 9,872  |                     | 12,146 |
| 2013 | 1,881    | 10,699 | 1                   | 12,581 |
| 2014 | 1,828    | 11,772 |                     | 13,600 |