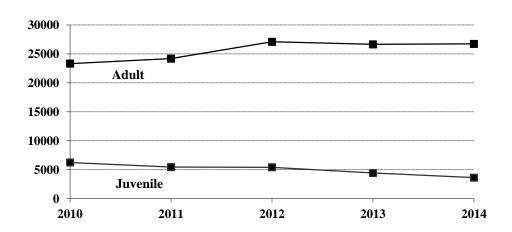

# Juvenile and Adult Arrests 2010-2014

|       |          | Percent  |        | Percent  | Age Not  | Percent  |        |
|-------|----------|----------|--------|----------|----------|----------|--------|
| Year  | Juvenile | of Total | Adult  | of Total | Reported | of Total | Total  |
| 2010  | 6,267    | 21.2%    | 23,329 | 78.7%    | 21       | 0.1%     | 29,617 |
| 2011  | 5,475    | 18.4     | 24,203 | 81.5     | 4        | *        | 29,682 |
| 2012  | 5,438    | 16.7     | 27,108 | 83.3     | 1        | *        | 32,547 |
| 2013  | 4,450    | 14.3     | 26,656 | 85.7     | 1        | *        | 31,107 |
| 2014* | 3,657    | 12.0     | 26,749 | 88.0     |          |          | 30,406 |

# Juvenile and Adult Arrests 2010-2014

Arrests By Age Group 2010-2014

| Age Group        | 2010   | 2011   | 2012   | 2013   | 2014  |
|------------------|--------|--------|--------|--------|-------|
| Under 10         | 86     | 92     | 80     | 84     | 78    |
| 10 - 17          | 6,181  | 5,383  | 5,358  | 4,366  | 3,579 |
| 18 - 24          | 11,100 | 10,753 | 11,211 | 10,365 | 9,985 |
| 25 - 34          | 5,857  | 6,581  | 7,851  | 8,103  | 8,313 |
| 35 - 44          | 3,162  | 3,423  | 4,111  | 4,251  | 4,392 |
| 45 - 54          | 2,314  | 2,416  | 2,857  | 2,828  | 2,862 |
| 55 - 64          | 718    | 860    | 880    | 933    | 1,028 |
| 65 and over      | 178    | 170    | 198    | 176    | 169   |
| Age Not Reported | 21     | 4      | 1      | 1      |       |