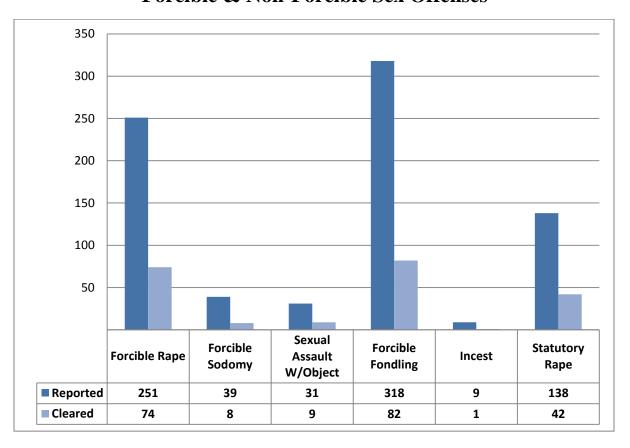

|                                                        | Offenses |          | Arrests  |          |
|--------------------------------------------------------|----------|----------|----------|----------|
| Group A Offenses                                       | Reported | Cleared  | Adult    | Juvenile |
| Crimes Against Persons                                 |          |          |          |          |
| Murder                                                 | 19       | 19       | 16       | 0        |
| Negligent Manslaughter                                 | 5        | 5        | 6        | 0        |
| Kidnapping/Abduction                                   | 75       | 38       | 16       | 1        |
| Forcible Rape                                          | 251      | 74       | 32       | 18       |
| Forcible Sodomy                                        | 39       | 8        | 1        | 2        |
| Sexual Assault W/Object                                | 31       | 9        | 1        | 2        |
| Forcible Fondling                                      | 318      | 82       | 27       | 12       |
| Incest                                                 | 9        | 1        | 0        | 0        |
| Statutory Rape                                         | 138      | 42       | 26       | 2        |
| Aggravated Assault                                     | 1,145    | 651      | 471      | 21       |
| Simple Assault                                         | 5,260    | 2,891    | 1,730    | 256      |
| Intimidation                                           | 1,223    | 601      | 311      | 44       |
| Stalking                                               | 132      | 24       | 6        | 2        |
| Crimes Against Property                                |          |          |          |          |
| Arson                                                  | 88       | 18       | 10       | 5        |
| Bribery                                                | 1        | 1        | 1        | 0        |
| Burglary                                               | 2,490    | 310      | 193      | 37       |
| Counterfeiting/Forgery                                 | 905      | 135      | 95       | 1        |
| Destruction/Damage/Vandalism                           | 4,977    | 716      | 288      | 149      |
| Embezzlement                                           | 147      | 62       | 54       | 7        |
| Extortion/Blackmail                                    | 9        | 2        | 2        | 0        |
| False Pretenses                                        | 734      | 173      | 132      | 3        |
| Credit Card/ATM Fraud                                  | 527      | 66       | 30       | 4        |
| Impersonation                                          | 419      | 53       | 36       | 8        |
| Welfare Fraud                                          | 1        | 0        | 0        | 0        |
| Wire Fraud                                             | 67       | 1        | 1        | 0        |
| Motor Vehicle Theft                                    | 1,462    | 306      | 161      | 32       |
| Robbery                                                | 166      | 63       | 52       | 5        |
| Stolen Property Offenses                               | 332      | 206      | 135      | 17       |
| Pocket-picking                                         | 22       | 4        | 1        | 0        |
| Purse-snatching                                        | 17       | 2        | 1        | 0        |
| Shoplifting                                            | 2,426    | 1,739    | 1,480    | 365      |
| Theft From Building                                    | 1,375    | 215      | 102      | 49       |
| Theft From Coin Machine                                | 33       | 3        | 2        | 0        |
| Theft From Motor Vehicle                               | 2,083    | 150      | 71       | 23       |
| Theft of Motor Vehicle Parts                           | 217      | 9        | 4        | 5        |
| All Other Larceny                                      | 5,214    | 632      | 463      | 140      |
| Crimes Against Society Drug/Narcotic Violations        | 5,154    | 4,296    | 3,605    | 395      |
| Drug Equipment Violations                              | 4,650    | 4,090    | 1,801    | 195      |
| Betting/Wagering                                       | 4,030    | 0        | 0        | 0        |
| Operating/Promoting Gambling                           | 1        | 0        | 0        | 0        |
| Gambling Equipment Violations                          | 1        | 0        | 0        | 0        |
| Sports Tampering                                       |          |          |          |          |
| ·                                                      | 0<br>105 | 0        | 0        | 0        |
| Pronography/Obscene Material                           | 105      | 36       | 23       | 7        |
| Prostitution Assisting/Promoting                       | 54<br>17 | 29       | 40       | 0        |
| Prostitution Assisting/Promoting Weapon Law Violations | 629      | 7<br>533 | 7<br>337 | 0<br>21  |
| Total Group A Offenses                                 | 42,968   | 18,302   | 11,772   | 1,828    |
|                                                        | ,        | , -      | •        | , -      |

# Crimes Against Persons Forcible & Non-Forcible Sex Offenses