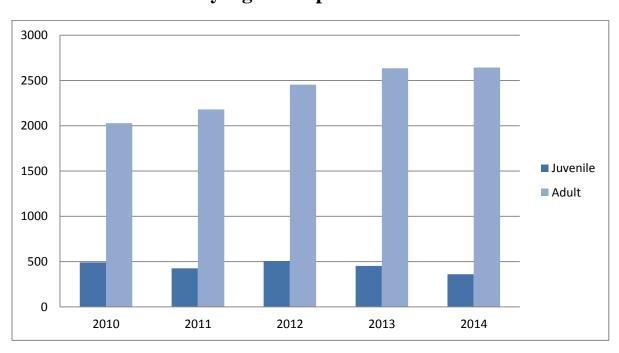

# Arrests for Crimes Against Persons 2010-2014

| Year | Juvenile | Adult | Total |
|------|----------|-------|-------|
| 2010 | 491      | 2,028 | 2,519 |
| 2011 | 426      | 2,179 | 2,605 |
| 2012 | 508      | 2,454 | 2,962 |
| 2013 | 453      | 2,634 | 3,087 |
| 2014 | 360      | 2,643 | 3,003 |

## Arrests for Crimes Against Persons By Age Group 2010-2014